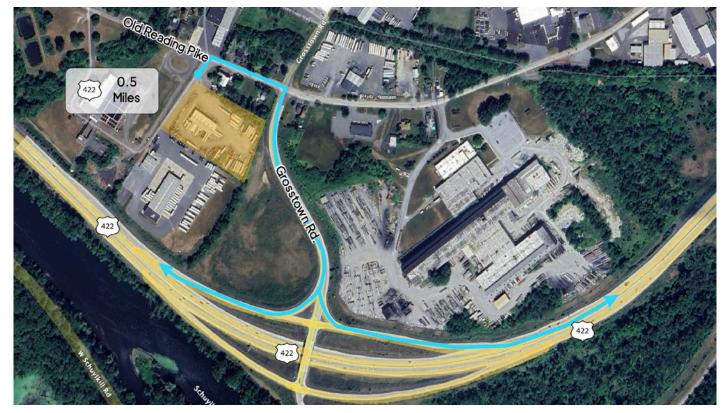

#### LOCATION

This property is located 1 mile from the Pottstown Airport, off Route 422 & Stowe Road, an ideal location for serving Reading, & Allentown.