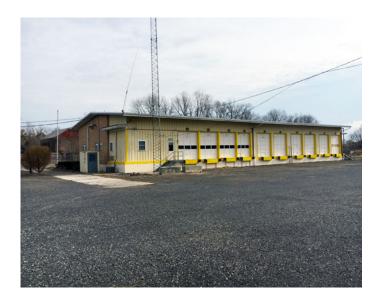

## 24 DOOR CROSS-DOCK IN POTTSTOWN

622 Old Reading Pike, Stowe, PA

#### **7,200±SF TOTAL**

#### **DOCK 6,000± SF**

• 24 loading positions

#### OFFICE 1,200± SF

- · 2 levels
- Restrooms

#### LOCATION

This property is located 1 mile from the Pottstown Airport, off Route 422 & Stowe Road, an ideal location for serving Reading, & Allentown.