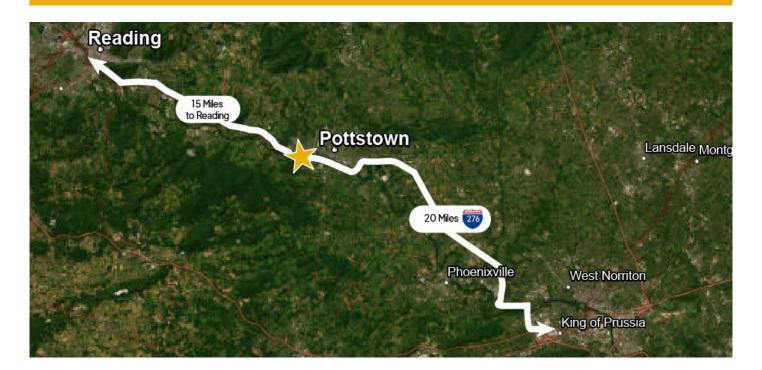

#### LOCATION

This property is located 1 mile from the Pottstown Airport, off Route 422 & Stowe Road, an ideal location for serving Reading, & Allentown.