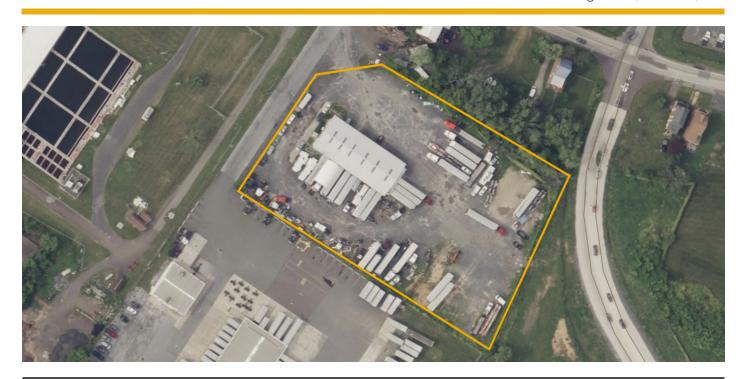

## 24 DOOR CROSS-DOCK IN POTTSTOWN

622 Old Reading Pike, Stowe, PA

#### **7,200±SF TOTAL**

#### **DOCK 6,000± SF**

• 24 loading positions

#### OFFICE 1,200± SF

- · 2 levels
- Restrooms

### 

Graveled, fenced, & lit yard