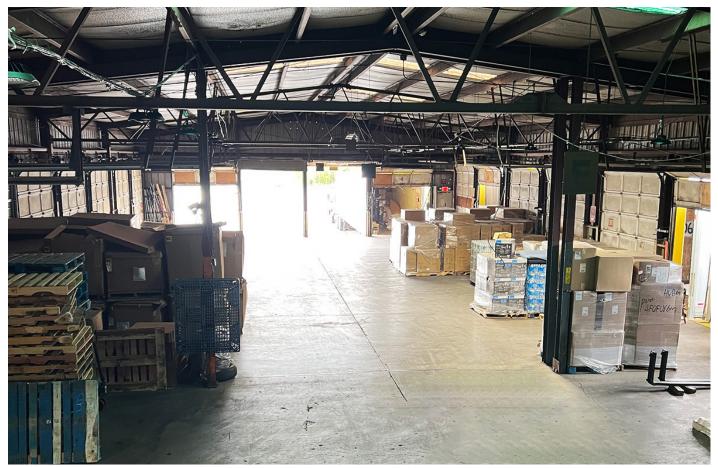

SF

- · 2 levels
- Restrooms



### 

Graveled, fenced, & lit yard



#### LOCATION

This property is located 1 mile from the Pottstown Airport, off Route 422 & Stowe Road, an ideal location for serving Reading, & Allentown.



## **CONTACT US**









Chuck Dombrowski Regional VP 724.554.6681 chuck@burrtemkin.com

Eric McFarlin Principal 336.996.2550 ericm@burrtemkin.com 935 E. Mountain St. Suite O Kernersville, NC 27284



# kin 24 DOOR CROSS-DOCK IN POTTSTOWN

622 Old Reading Pike, Stowe, PA





## **CONTACT US**









Chuck Dombrowski Regional VP 724.554.6681 chuck@burrtemkin.com Eric McFarlin
Principal
336.996.2550
ericm@burrtemkin.com

935 E. Mountain St. Suite O Kernersville, NC 27284

# Burr Temkin

## 11 24 DOOR CROSS-DOCK IN POTTSTOWN

622 Old Reading Pike, Stowe, PA







## **CONTACT US**









Chuck Dombrowski Regional VP 724.554.6681 chuck@burrtemkin.com Eric McFarlin
Principal
336.996.2550
ericm@burrtemkin.com

935 E. Mountain St. Suite O Kernersville, NC 27284