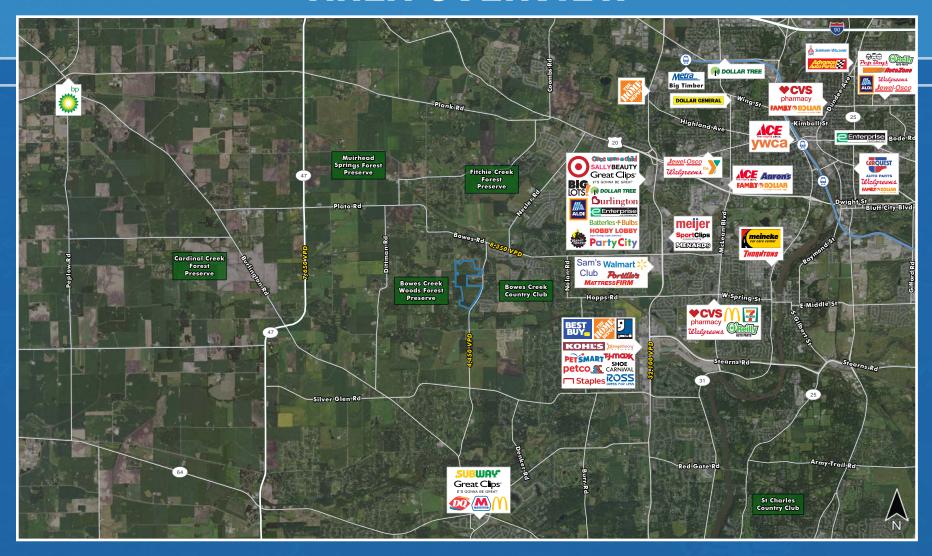

RESIDENTIAL LOTS =

SEQ OF BOWES ROAD & CRAWFORD ROAD Elgin, Illinois



# SITE AERIALS





## **PROPERTY HIGHLIGHTS**

- Stonebrook Unit #1
  53 lots partially improved lots on ±24 acres
  Asking Price: \$35,000 per unit/\$1,855,000
- Stonebrook Unit #2 & #3
   189 platted lots on ±133.77 acres

  Asking Price: \$30,000 per unit/ \$5,670,000
- Part of the 55 lot development Stonebrook 1, that was developed and sold out by Orleans Homes.
- Next to Bowes Creek Woods Forest Preserve & across the street from Bowes Creek Country Club
- Central CUSD 301 schools
- Elgin likely open to a redesign of the subdivision but will not increase density.
- Currently farmed
- Seller has flexibility in deal structures
- Please call for additional information

# **PROPERTY EXHIBIT**



# **AREA OVERVIEW**



### **DEMOGRAPHIC SNAPSHOT**

| DEMOGRAPHIC<br>SNAPSHOT     | 1 MILE    | 3 MILES   | 5 MILES   |
|-----------------------------|-----------|-----------|-----------|
| Population                  | 1,423     | 15,473    | 64,460    |
| Average Household<br>Income | \$162,100 | 152,209   | 132,561   |
| Average Housing Value       | \$423,477 | \$373,683 | \$344,478 |

### FLOODPLAIN/WETLAND AERIAL



### **CONTACT US**

### **TONY GANGE**

Executive Vice President +1 630 573 7030 tony.gange@cbre.com

### **BRIAN BUCKINGHAM**

First Vice President +1 630 573 7021 brian.buckingham@cbre.com

©2021 CBRE, Inc. All rights reserved. This information has been obtained from sources believed reliable, but has not been verified for accuracy or completeness. You should conduct a careful, independent