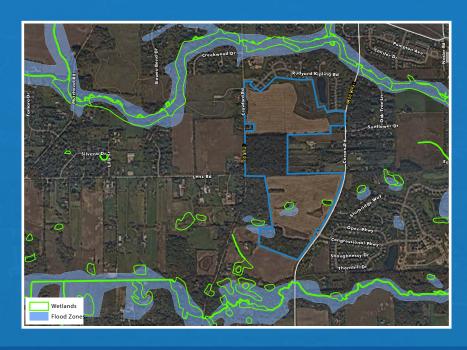

veloped and sold out by Orleans Homes.
- Next to Bowes Creek Woods Forest Preserve & across the street from Bowes Creek Country Club
- Central CUSD 301 schools
- Elgin likely open to a redesign of the subdivision but will not increase density.
- Currently farmed
- Seller has flexibility in deal structures
- Please call for additional information

# **PROPERTY EXHIBIT**



# **AREA OVERVIEW**



### **DEMOGRAPHIC SNAPSHOT**

| DEMOGRAPHIC<br>SNAPSHOT     | 1 MILE    | 3 MILES   | 5 MILES   |
|-----------------------------|-----------|-----------|-----------|
| Population                  | 1,423     | 15,473    | 64,460    |
| Average Household<br>Income | \$162,100 | 152,209   | 132,561   |
| Average Housing Value       | \$423,477 | \$373,683 | \$344,478 |

### FLOODPLAIN/WETLAND AERIAL



### **CONTACT US**

### **TONY GANGE**

Executive Vice President +1 630 573 7030 tony.gange@cbre.com

### **BRIAN BUCKINGHAM**

First Vice President +1 630 573 7021 brian.buckingham@cbre.com

©2021 CBRE, Inc. All rights reserved. This information has been obtained from sources believed reliable, but has not been verified for accuracy or completeness. You should conduct a careful, independent investigation of the property and verify all information. Any reliance on this information is solely at your own risk. CBRE and the CBRE logo are service marks of CBRE, Inc. All other marks displayed on this document are the property of their respective owners, and the use of such logos does not imply any affiliation with or endorsement of CBRE. Photos herein are the property of their respective owne