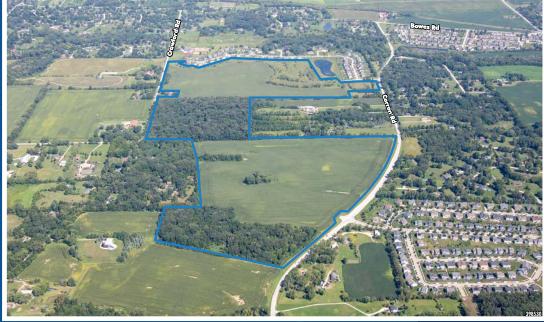

**FOR SALE** 

# FULLY ENTITLED RESIDENTIAL LOTS =

SEQ OF BOWES ROAD & CRAWFORD ROAD Elgin, Illinois



# SITE AERIALS





## **PROPERTY HIGHLIGHTS**

- Stonebrook Unit #1
  53 lots partially improved lots on ±24 acres
  Asking Price: \$35,000 per unit/\$1,855,000
- Stonebrook Unit #2 & #3
   189 platted lots on ±133.77 acres

  Asking Price: \$30,000 per unit/ \$5,670,000
- Part of the 55 lot development Stonebrook 1, that was developed and sold out by Orleans Homes.
- Next to Bowes Creek Woods Forest Preserve & across the street from Bowes Creek Country Club
- Central CUSD 301 schools
- Elgin likely open to a redesign of the subdivision but will not increase density.
- Currently farmed
- Seller has flexibility in deal structures
- Please call for additional information

# **PROPERTY EXHIBIT**



# **AREA OVERVIEW**



### **DEMOGRAPHIC SNAPSHOT**

| DEMOGRAPHIC<br>SNAPSHOT     | 1 MILE    | 3 MILES   | 5 M