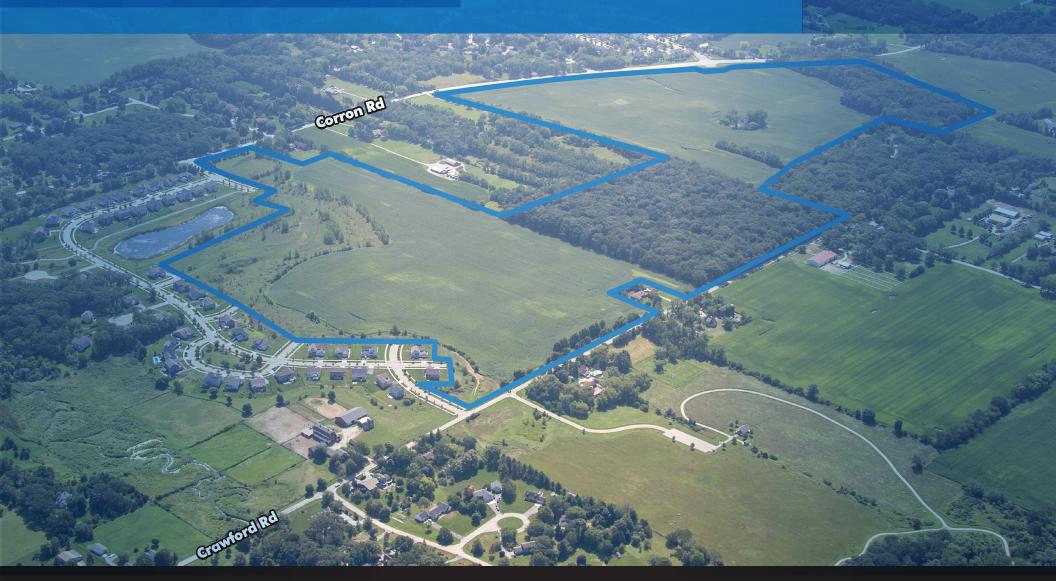

**FOR SALE** 

# FULLY ENTITLED RESIDENTIAL LOTS =

SEQ OF BOWES ROAD & CRAWFORD ROAD Elgin, Illinois



# SITE AERIALS





## **PROPERTY HIGHLIGHTS**

- Stonebrook Unit #1
  53 lots partially improved lots on ±24 acres
  Asking Price: \$35,000 per unit/\$1,855,000
- Stonebrook Unit #2 & #3
   189 platted lots on ±133.77 acres

  Asking Price: \$30,000 per unit/ \$5,670,000
- Part of the 55 lot development Stonebrook 1, that was developed and sold out by Orleans Homes.
- Next to Bowes Creek Woods Forest Preserve & across the street from Bowes Creek Country Club
- Central CUSD 301 schools
- Elgin likely open to a redesign of the subdivision but will not increase density.
- Currently farmed
- Seller has flexibility in deal structures
- Please call for additional information

# **PROPERTY EXHIBIT**



# **AREA OVERVIEW**



### **DEMOGRAPHIC SNAPSHOT**

| DEMOGRAPHIC<br>SNAPSHOT     | 1 MILE