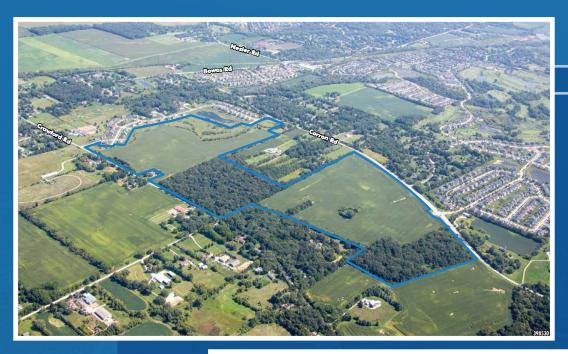

**FOR SALE** 

# FULLY ENTITLED RESIDENTIAL LOTS =

SEQ OF BOWES ROAD & CRAWFORD ROAD Elgin, Illinois



# SITE AERIALS





## **PROPERTY HIGHLIGHTS**

- Stonebrook Unit #1
  53 lots partially improved lots on ±24 acres
  Asking Price: \$35,000 per unit/\$1,855,000
- Stonebrook Unit #2 & #3
   189 platted lots on ±133.77 acres

  Asking Price: \$30,000 per unit/ \$5,670,000
- Part of the 55 lot development Stonebrook 1, that was developed and sold out by Orleans Homes.
- Next to Bowes Creek Woods Forest Preserve & across the street from Bowes Creek Country Club
- Central CUSD 301 schools
- Elgin likely open to a redesign of the subdivision but will not increase density.
- Currently farmed
- Seller has flexibility in deal structures
- Please call for additional information

# **PROPERTY EXHIBIT**



# **AREA OVERVIEW**



### **DEMOGRAPHIC SNAPSHOT**

| DEMOGRAPHIC<br>SNAPSHOT     | 1 MILE    | 3 MILES   | 5