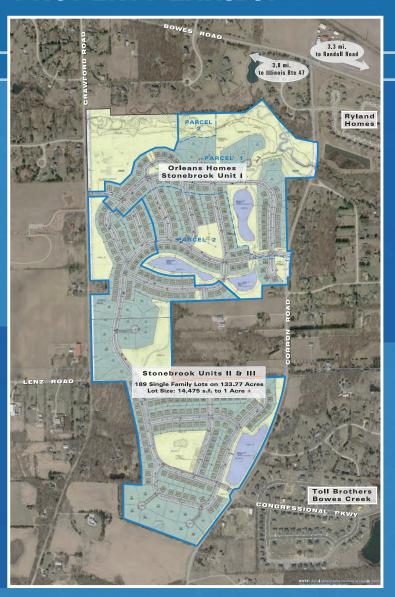

## **PROPERTY HIGHLIGHTS**

- Stonebrook Unit #1
  53 lots partially improved lots on ±24 acres
  Asking Price: \$35,000 per unit/\$1,855,000
- Stonebrook Unit #2 & #3
   189 platted lots on ±133.77 acres

  Asking Price: \$30,000 per unit/ \$5,670,000
- Part of the 55 lot development Stonebrook 1, that was developed and sold out by Orleans Homes.
- Next to Bowes Creek Woods Forest Preserve & across the street from Bowes Creek Country Club
- Central CUSD 301 schools
- Elgin likely open to a redesign of the subdivision but will not increase density.
- Currently farmed
- Seller has flexibility in deal structures
- Please call for additional information