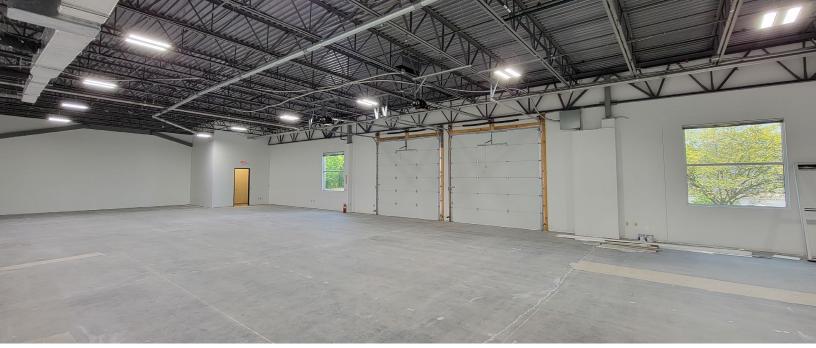

#### **Suite Specs**

- 16' clear height
- (2) 12' x 12' drive-in doors
- Potential to add dock loading
- LED lighting in warehouse
- Ample power
- Multiple private offices
- Conference room
- Open area for cubicles, additional offices, and/or showroom
- Kitchenette / break room
- Dual office restrooms
- Dedicated warehouse restroom
- Floor to ceiling windows providing plenty of natural light
- Move-in ready