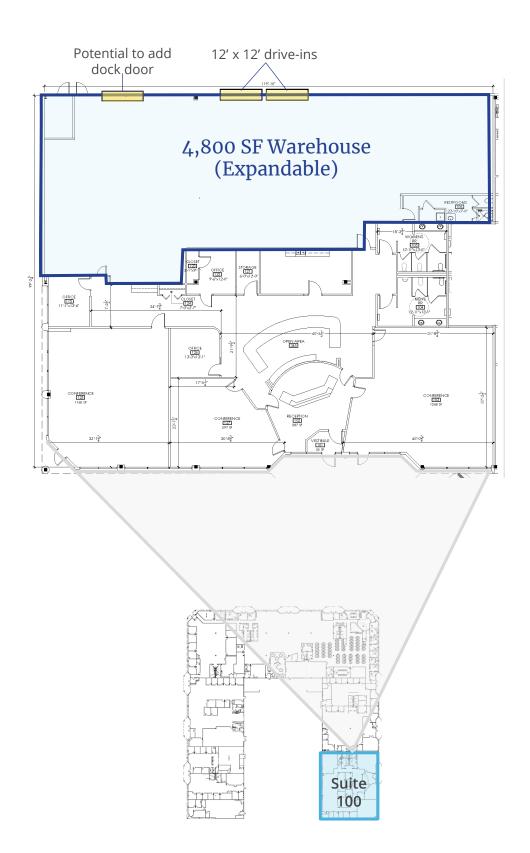

## Site Plan – Existing Layout

| Suite 100    |        |
|--------------|--------|
| Office SF    | 6,670  |
| Warehouse SF | 4,800  |
| Total SF     | 11,470 |

#### **Suite Specs**

- 16' clear height
- (2) 12' x 12' drive-in doors
- Potential to add dock loading
- LED lighting in warehouse
- Ample power
- Multiple private offices
- Conference room
- Open area for cubicles, additional offices, and/or showroom
- Kitchenette / break room
- Dual office restrooms
- Dedicated warehouse restroom
- Floor to ceiling windows providing plenty of natural light
- Move-in ready