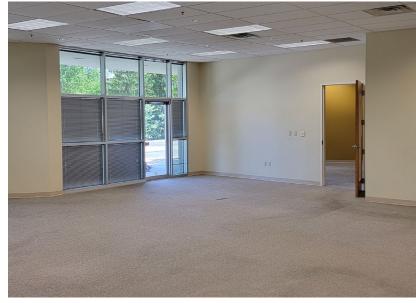

#### **Suite Specs**

- 16' clear height
- (2) 12' x 12' drive-in doors
- Potential to add dock loading
- LED lighting in warehouse
- Ample power
- Multiple private offices
- Conference room
- Open area for cubicles, additional offices, and/or showroom
- Kitchenette / break room
- Dual office restrooms
- Dedicated warehouse restroom
- Floor to ceiling windows providing plenty of natural light
- Move-in ready