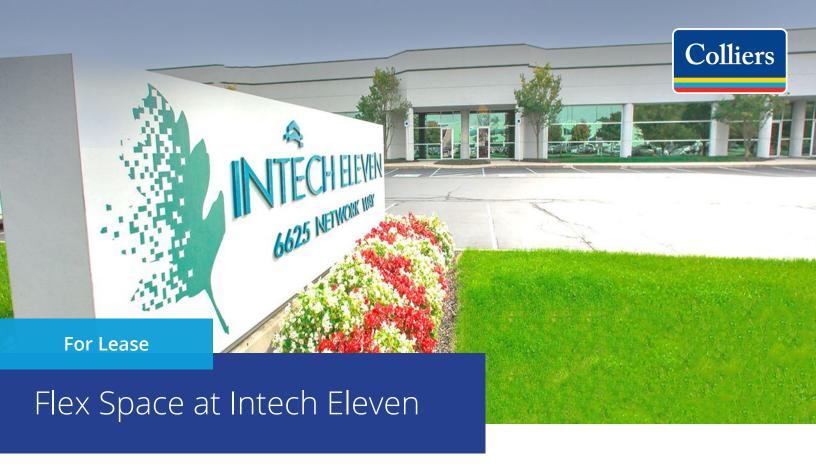

# 6625 Network Way Indianapolis, IN

- ±89,000 total SF building
- 16' clear height
- · Drive-in loading with ability to add docks
- Zoned CS (office/industrial)
- Floor-to-ceiling windows provide plenty of natural light
- Ample parking for employees and clients
- Immediate interstate access to I-465 & I-65
- Numerous amenities nearby including retail centers, restaurants and hotels
- 15 minutes to Downtown Indianapolis or Indianapolis International Airport
- Lease Rate: \$9.50/SF NNN
- Estimated OpEx: \$3.66