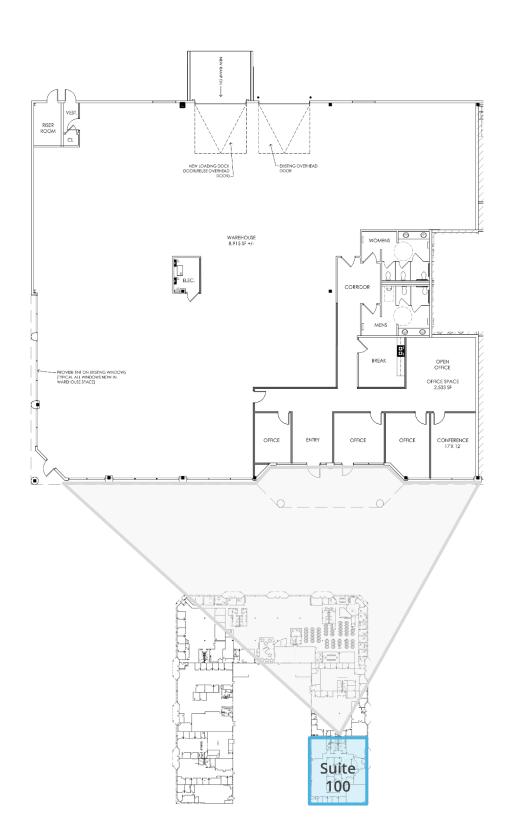

# Site Plan – Alternate Layout

| Suite 100    |        |
|--------------|--------|
| Office SF    | 2,553  |
| Warehouse SF | 8,915  |
| Total SF     | 11,470 |

#### **Suite Specs**

- 16' clear height
- (2) 12' x 12' drive-in doors
- Potential to add dock loading
- LED lighting in warehouse
- Ample power
- Multiple private offices
- Conference room
- Open area for cubicles, additional offices, and/or showroom
- Kitchenette / break room
- Dual office restrooms
- Dedicated warehouse restroom
- Floor to ceiling windows providing plenty of natural light
- Move-in ready