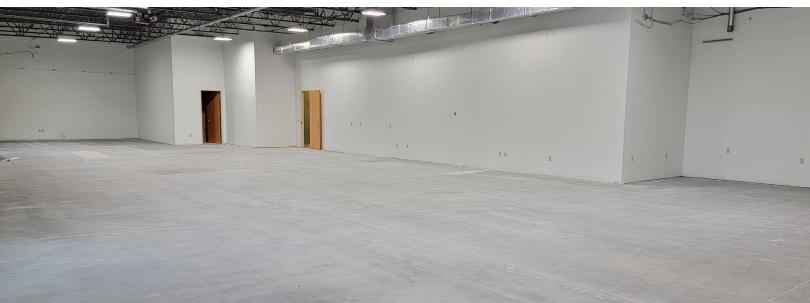

#### **Suite Specs**

- 16' clear height
- (2) 12' x 12' drive-in doors
- Potential to add dock loading
- LED lighting in warehouse
- Ample power
- Multiple private offices
- Conference room
- Open area for cubicles, additional offices, and/or showroom
- Kitchenette / break room
- Dual office restrooms
- Dedicated warehouse restroom
- Floor to ceiling windows providing plenty of natural light
- Move-in ready