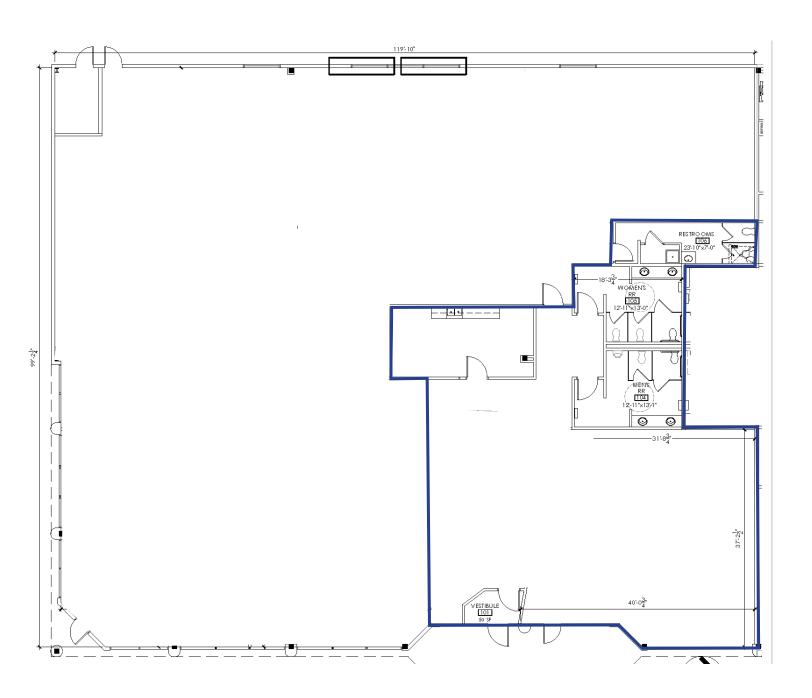

## Site Plan – Existing Layout

| Suite 100    |        |
|--------------|--------|
| Office SF    | 6,670  |
| Warehouse SF | 4,800  |
| Total SF     | 11,470 |

#### **Suite Specs**

- 16' clear height
- (2) 12' x 12' drive-in doors
- Potential to add dock loading
- LED lighting in warehouse
- Ample power
- Multiple private offices
- Conference room
- Open area for cubicles, additional offices, and/or showroom
- Kitchenette / break room
- Dual office restrooms
- Dedicated warehouse restroom
- Floor to ceiling windows providing plenty of natural light
- Move-in ready