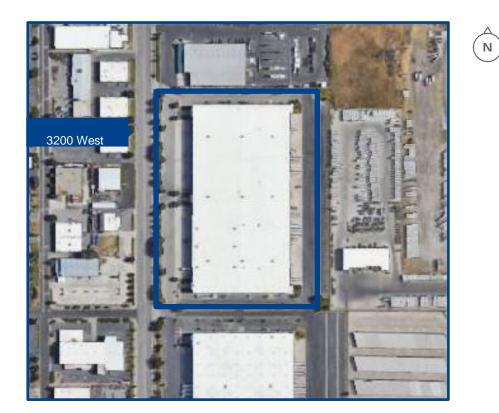

cing

Zoning M-I Light Industrial Use



**Year Built** 2001



**Clear Height** 30'





**Power** 800 A / 120/480v / 3 Phase

Fire Suppression ESFR



**HVAC** Office - Full HVAC Warehouse - 2 Gas Forced Air Heaters, 4 Overhead Fans



### **Dock Doors** 15 (10 with levelers)



#### **Grade Level Doors** 3 (2- 14'x12', 1- 12'x10')



### Restrooms

2

**Term Ends** January 31, 2027



# Location & Access

#### **Travel Distances**

| 201 Freeway     | 1 miles  3 Mins     |
|-----------------|---------------------|
| I-215           | 1.7 miles   4 Mins  |
| SLC Int Airport | 5.6 miles   7 Mins  |
| I-15            | 4.4 miles   7 Mins  |
| I-80 East       | 5.1 miles   8 Mins  |
| I-80 West       | 4.6 miles   9 Mins  |
| Downtown SLC    | 8.2 miles   14 Mins |



## Property Overview









Ingress/ Egress



# Property Gallery







# Drive Time Map



## **Property Site**

### Crossroads of the West

At the epicenter of the Western United States, Utah's geographic position is ideal for a growing number of distribution, shipping and trucking companies. Utah offers easy access to Interstates 15, 70 and 80, as well as a number of other U.S. Highway and State Routes. American Fork in Utah County is less than 900 miles to every city in the Western United States.



| City                 | Drive Time ( | (65 MPH)    |
|----------------------|--------------|-------------|
| Albuquerque, NM      | 567 miles    | 8.72 hours  |
| Bakersfield, CA      | 673 miles    | 10.35 hours |
| Billings, MT         | 578 miles    | 8.89 hours  |
| Boise, ID            | 372 miles    |