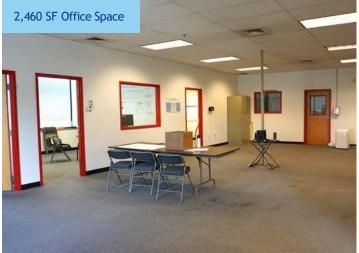

# Property Gallery

### Square Footage 113,771 SF 2,460 +/- Office SF 111,311 +/- Warehouse SF

Office Configuration 3 Private Offices Break Room

**Building** 48' x 48' Column spacing

Zoning M-I Light Industrial Use

**Year Built** 2001