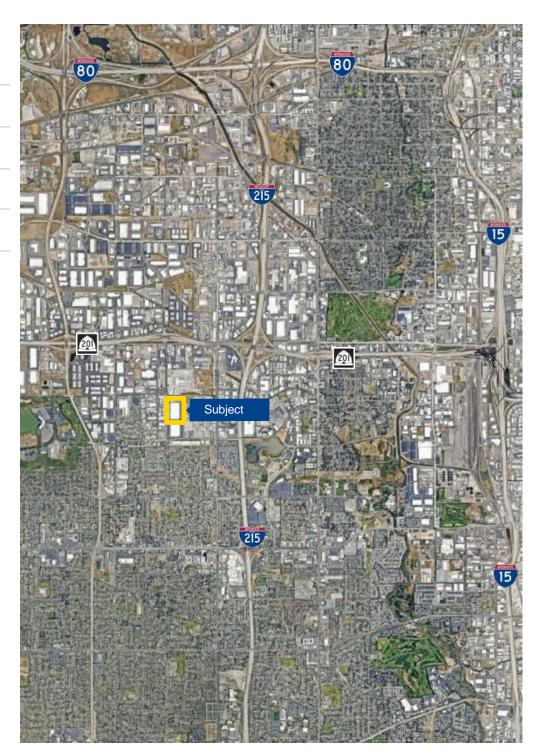

# Location & Access

#### **Travel Distances**

| 201 Freeway     | 1 miles  3 Mins     |
|-----------------|---------------------|
| I-215           | 1.7 miles   4 Mins  |
| SLC Int Airport | 5.6 miles   7 Mins  |
| I-15            | 4.4 miles   7 Mins  |
| I-80 East       | 5.1 miles   8 Mins  |
| I-80 West       | 4.6 miles   9 Mins  |
| Downtown SLC    | 8.2 miles   14 Mins |