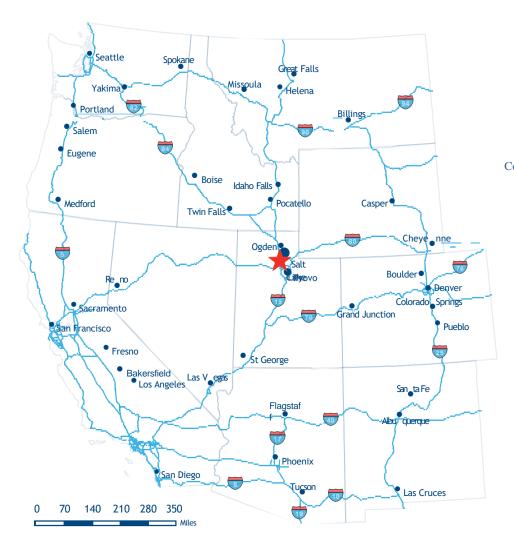

### Crossroads of the West

At the epicenter of the Western United States, Utah's geographic position is ideal for a growing number of distribution, shipping and trucking companies. Utah offers easy access to Interstates 15, 70 and 80, as well as a number of other U.S. Highway and State Routes. American Fork in Utah County is less than 900 miles to every city in the Western United States.

| City                 | Drive Time ( | (65 MPH)    |
|----------------------|--------------|-------------|
| Albuquerque, NM      | 567 miles    | 8.72 hours  |
| Bakersfield, CA      | 673 miles    | 10.35 hours |
| Billings, MT         | 578 miles    | 8.89 hours  |
| Boise, ID            | 372 miles    | 5.72 hours  |
| Boulder, CO          | 506 miles    | 7.78 hours  |
| Casper, WY           | 430 miles    | 6.62 hours  |
| Cheyenne, WY         | 463 miles    | 7.12 hours  |
| Colorado Springs, CO | 560 miles    | 8.62 hours  |
| Denver, CO           | 494 miles    | 7.60 hours  |
| Eugene, OR           | 820 miles    | 12.62 hours |
| Flagstaff, AZ        | 488 miles    | 7.51 hours  |
| Fresno, CA           | 782 miles    | 12.03 hours |
| Grand Junction, CO   | 253 miles    | 3.89 hours  |
| Great Falls, MT      | 601 miles    | 9.25 hours  |
| Helena, MT           | 514 miles    | 7.91 hours  |
| Idaho Falls, ID      | 243 miles    | 3.74 hours  |
| Las Cruces, NM       | 792 miles    | 12.18 hours |
| Las Vegas, NV        | 390 miles    | 6.00 hours  |
| Los Angeles, CA      | 658 miles    | 10.12 hours |
| Medford, OR          | 764 miles    | 11.75 hours |
| Missoula, MT         | 554 miles    | 8.52 hours  |
| Ogden, UT            | 68.1 miles   | 1.05 hours  |
| Phoenix, AZ          | 632 miles    | 9.72 hours  |
| Pocatello, ID        | 194 miles    | 2.98 hours  |
| Provo, UT            | 14.5 miles   | 0.22 hours  |
| Pueblo, CO           | 603 miles    | 9.28 hours  |
| Reno, NV             | 544 miles    | 8.37 hours  |
| Sacramento, CA       | 675 miles    | 10.38 hours |
| Saint George, UT     | 271 miles    | 4.17 hours  |
| Salt Lake City, UT   | 32 miles     | 0.49 hours  |
| San Diego, CA        | 719 miles    | 11.06 hours |
| San Francisco, CA    | 762 miles    | 11.72 hours |
| Santa Fe, NM         | 595 miles    | 9.15 hours  |
| Seattle, WA          | 862 miles    | 13.26 hours |
| Spokane, WA          | 751 miles    | 11.55 hours |
| Tucson, AZ           | 744 miles    | 11.45 hours |
| Twin Falls, ID       | 252 miles    | 3.88 hours  |
| Yakima, WA           | 721 miles    | 11.09 hours |