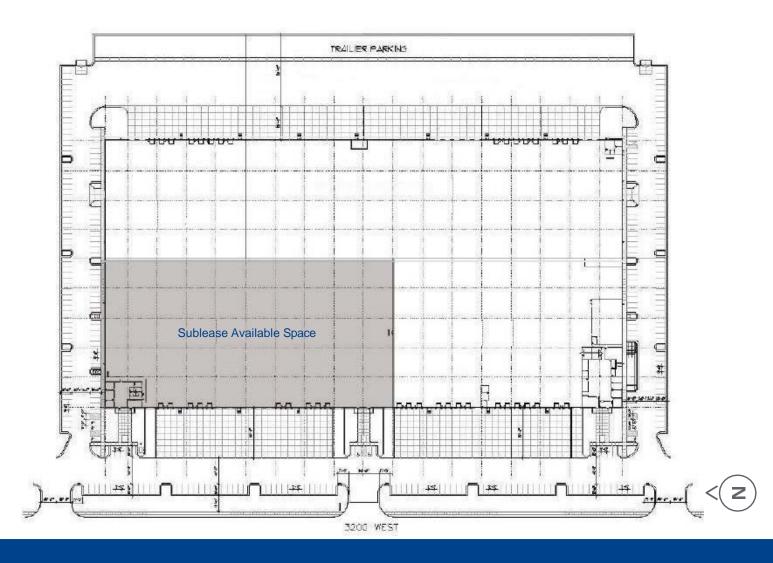

Smith Associate +1 801 441 5917 skyler.smith@colliers.com

## 2475 South 3200 West West Valley City, UT 113,771 SF



Easily Accessible



1.2 Million people living within 15 miles



Industrial Warehouse/ Distribution

# **Building Overview**



### Square Footage 113,771 SF 2,460 +/- Office SF 111,311 +/- Warehouse SF



Office Configuration 3 Private Offices Break Room



**Building** 48' x 48' Column spacing

Zoning M-I Light Industrial Use



**Year Built** 2001



**Clear Height** 30'





**Power** 800 A / 120/480v / 3 Phase

Fire Suppression ESFR



**HVAC** Office - Full HVAC Warehouse - 2 Gas Forced Air Heaters, 4 Overhead Fans



### **Dock Doors** 15 (10 with levelers)



#### **Grade Level Doors** 3 (2- 14'x12', 1- 12'x10')



### Restrooms

2

**Term Ends** January 31, 2027



# Location & Access

#### **Travel Distances**

| 201 Freeway     | 1 miles  3 Mins     |
|-----------------|---------------------|
| I-215           | 1.7 miles   4 Mins  |
| SLC Int Airport | 5.6 miles   7 Mins  |
| I-15            | 4.4 miles   7 Mins  |
| I-80 East       | 5.1 miles   8 Mins  |
| I-80 West       | 4.6 miles   9 Mins  |
| Downtown SLC    | 8.2 miles   14 Mins |



## Property Overview









Ingress/ Egress



# Property Gallery







# Drive Time Map



## **Property Site**

### Crossroads of the West

At the epicenter of the Western United States, Utah's geographic position is ideal for a growing number of distribution, shipping and trucking companies. Utah offers easy access to Interstates 15, 70 and 80, as well as a number of other U.S. Highway and State Routes