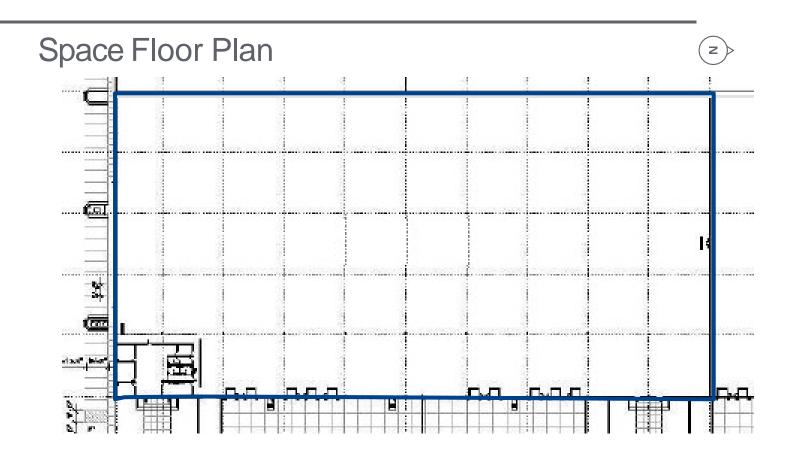

dustrial Use



**Year Built** 2001



**Clear Height** 30'





**Power** 800 A / 120/480v / 3 Phase

Fire Suppression ESFR



**HVAC** Office - Full HVAC Warehouse - 2 Gas Forced Air Heaters, 4 Overhead Fans



### **Dock Doors** 15 (10 with levelers)



#### **Grade Level Doors** 3 (2- 14'x12', 1- 12'x10')



### Restrooms

2

**Term Ends** January 31, 2027



# Location & Access

#### **Travel Distances**

| 201 Freeway     | 1 miles  3 Mins     |
|-----------------|---------------------|
| I-215           | 1.7 miles   4 Mins  |
| SLC Int Airport | 5.6 miles   7 Mins  |
| I-15            | 4.4 miles   7 Mins  |
| I-80 East       | 5.1 miles   8 Mins  |
| I-80 West       | 4.6 miles   9 Mins  |
| Downtown SLC    | 8.2 miles   14 Mins |



## Property Overview









Ingress/ Egress



# Property Gallery







# Drive Time Map



## **Property Site**

### Crossroads of the West

At the epicenter of the Western United States, Utah's geographic position is ideal for a growing number of distribution, shipping and trucking companies. Utah offers easy access to Interstates 15, 70 and 80, as well as a number of other U.S. Highway and State Routes. American Fork in Utah County is less than 900 miles to every city in the Western United States.



| City                 | Drive Time ( | (65 MPH)    |
|----------------------|--------------|-------------|
| Albuquerque, NM      | 567 miles    | 8.72 hours  |
| Bakersfield, CA      | 673 miles    | 10.35 hours |
| Billings, MT         | 578 miles    | 8.89 hours  |
| Boise, ID            | 372 miles    | 5.72 hours  |
| Boulder,