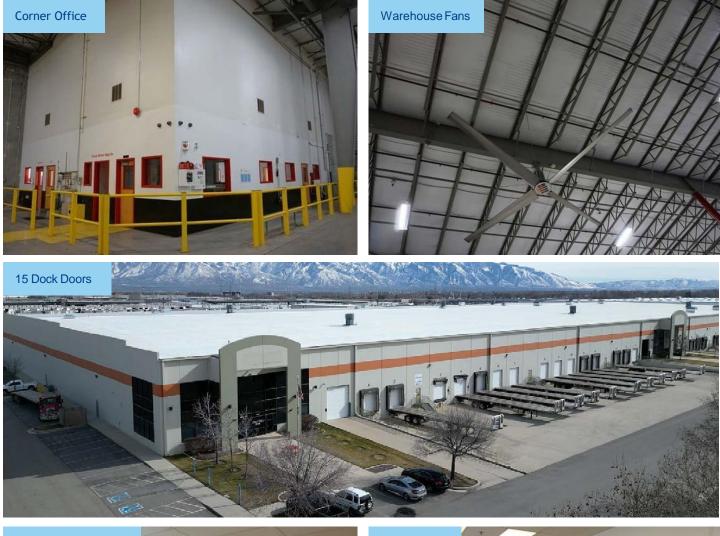

# Property Gallery

### Square Footage 113,771 SF 2,460 +/- Office SF 111,311 +/- Warehouse SF

Office Configuration 3 Private Offices Break Room

**Building** 48' x 48' Column spacing

Zoning M-I Light Industrial Use

**Year Built** 2001

**Clear Height** 30'

**Power** 800 A / 120/480v / 3 Phase

Fire Suppression ESFR

**HVAC** Office - Full HVAC Warehouse - 2 Gas Forced Air Heaters, 4 Overhead Fans

### **Dock Doors** 15 (10 with levelers)