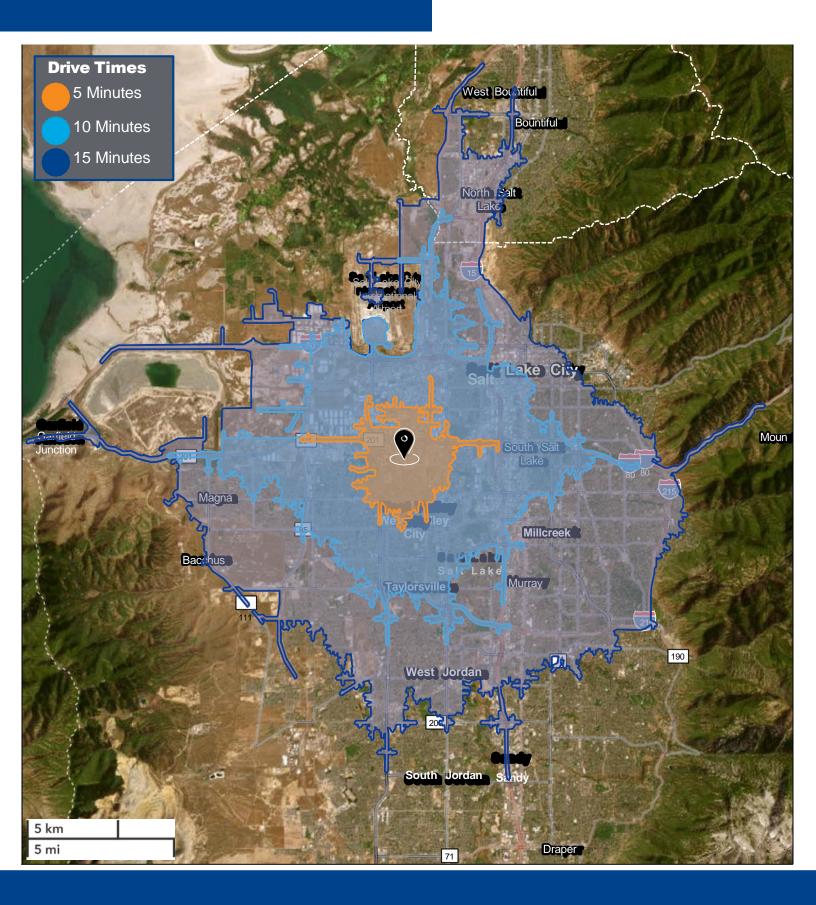

# Drive Time Map

## 2475 South 3200 West West Valley City, UT 113,771 SF

Easily Accessible

1.2 Million people living within 15 miles

Industrial Warehouse/ Distribution