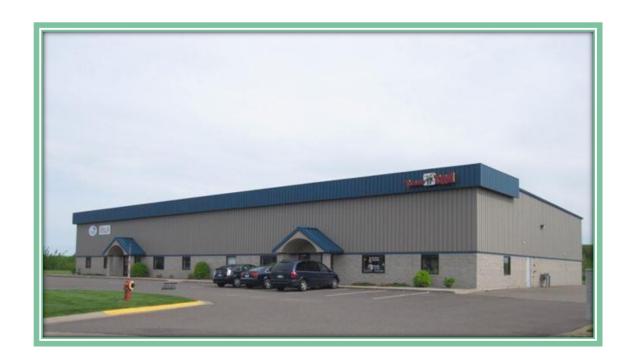

### Towns Edge Business Center 2 Enterprise Ave NE; Isanti, MN 55040

- > 12,800 SF
- ▶Built In 2006
- ➤ 120/208 volt 3 Phase Coming into Building
- 43 Parking Spaces
- Efficient in-floor heat
- ➤ 4 12ft high drive-in overhead doors
- > 16-18ft clear height
- > 2024 Taxes \$10,364 (\$.81psf)