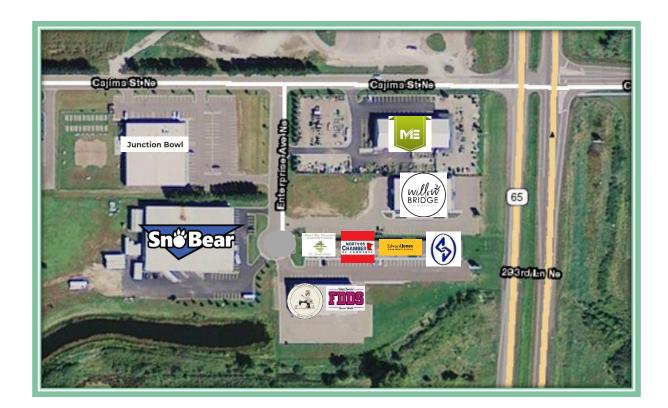

#### 763.689.0349 office

#### 763.552.5754 fax

### Towns Edge Business Center 2 Enterprise Ave NE; Isanti, MN 55040



- > 12,800 SF
- ▶Built In 2006
- ➤ 120/208 volt 3 Phase Coming into Building
- 43 Parking Spaces
- Efficient in-floor heat
- ➤ 4 12ft high drive-in overhead doors
- > 16-18ft clear height
- > 2024 Taxes \$10,364 (\$.81psf)

- Additional 1.8 Acre Vacant Lot directly east of the building available for expansion
- Zoned Business/Industrial Transitional District (Contact City of Isanti – Stephanie Hilesheim, 763-444-5512 for clarifications)

Sale Price - \$1,499,000 (\$117 psf)

#### Contact:

# Matt Anderson COMMERCIAL BROKER

612.327.2977 direct 763.689.0349 office 763.552.5754 fax Matt@ricproperty.com

763.689.0349 office

763.552.5754 fax

### **Local Retail**



### Contact:

## **Matt Anderson**

COMMERCIAL BROKER

612.327.2977 direct 763.689.0349 office 763.552.5754 fax

Matt@ricproperty.com

Although the information contained herein is based upon sources believed to be reasonably reliable, Owner and Broker, on their own behalf of their respective officers, employees, shareholders, partners,

763.689.0349 office

763.552.5754 fax

### Floor Plan



#### Contact:

# Matt Anderson COMMERCIAL BROKER

612.327.2977 direct 763.689.0349 office 763.552.5754 fax

Matt@ricproperty.com



763.689.0349 office

763.552.5754 fax

## Interior Photos Suite A2













#### Contact:

### **Matt Anderson**

COMMERCIAL BROKER

612.327.2977 direct 763.689.0349 office 763.552.5754 fax

Matt@ricproperty.com



763.689.0349 office

763.552.5754 fax

## Interior