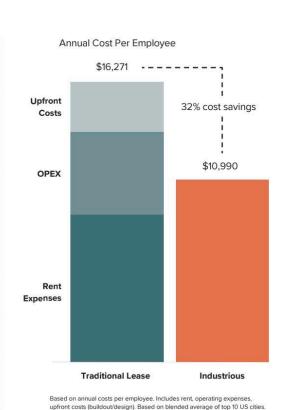

### The Industrious difference

| Traditional Lease vs. Industrious                                                                      | Traditional<br>Lease | Industrious         |
|--------------------------------------------------------------------------------------------------------|----------------------|---------------------|
| Flexible lease terms (1-3 years)                                                                       |                      |                     |
| Upfront capital investment (build-out costs, security deposit, furniture & fixtures                    | <b>⊘</b>             |                     |
| Ability to scale up (or down) with headcount variability                                               |                      | <b>⊘</b>            |
| Fully-managed workplace experience includes everything from leasing to workplace design and management |                      | <ul><li>∅</li></ul> |
| All-inclusive operational costs (office cleaning, maintenance, supplies, food & beverage)              |                      | Ø                   |
| Dedicated Member Success Manager ensures company is happy and productive                               |                      |                     |
| Increased employee engagement by 2.5X average score                                                    |                      | <b>⊘</b>            |