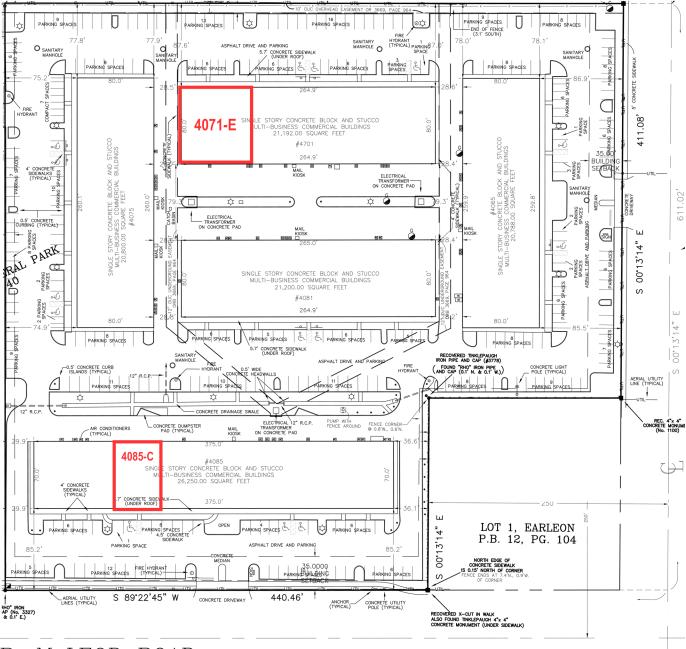

#### SITE PLAN

#### L.B. McLEOD ROAD

#### <u>UNIT 4071-E</u>

- > 4,005 SF
- > ±30% office space
- > Two grade level doors (12' x 12' and 11' wide x 12' tall)
- > Two restrooms
- > \$6,100.00/month plus sales tax and power

#### UNIT 4085-C

- > 1,994 SF
- > 80% air-conditioned office finish
- > One 10' x 12' roll-up door
- > One restroom
- > Frontage on L.B. McLeod Road
- > Available April 1, 2025
- > \$3,200.00/month plus sales tax and power
- ◊ Highly visible on L.B. McLeod Road
- ◊ Move-in ready
- ♦ 4/1,000 SF parking
- ♦ Minutes from Interstate-4 and John Young Parkway