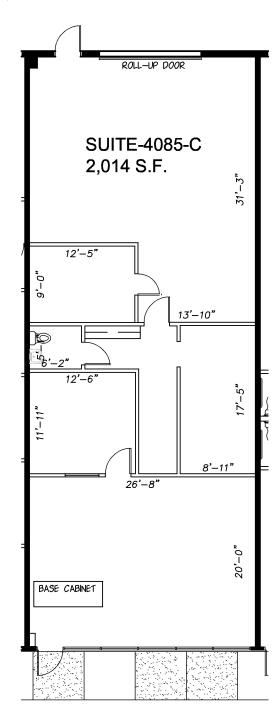

#### UNIT 4085-C

- > 1,994 SF
- > 80% air-conditioned office finish
- > One 10' x 12' roll-up door
- > One restroom
- > Frontage on L.B. McLeod Road
- > Available April 1, 2025
- > \$3,200.00/month plus sales tax and power
- ◊ Highly visible on L.B. McLeod Road
- ◊ Move-in ready
- ♦ 4/1,000 SF parking
- ♦ Minutes from Interstate-4 and John Young Parkway

# OFFICE/WAREHOUSE/FLEX

4065 - 4085 L.B. McLeod Road, Orlando, FL 32811

UNIT 4085-C 1,994 SF