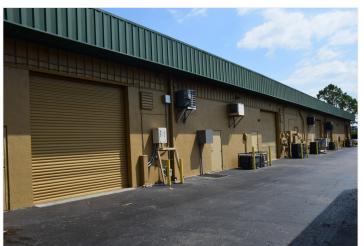

## **OFFICE/WAREHOUSE/FLEX** 4065 - 4085 L.B. McLeod Road, Orlando, FL 32811

UNIT 4071-E 4,005 SF