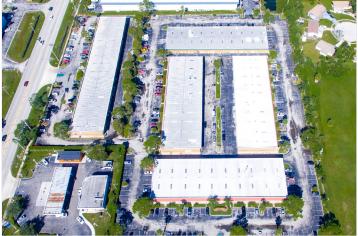

nditioned office finish
- > One 10' x 12' roll-up door
- > One restroom
- > Frontage on L.B. McLeod Road
- > Available April 1, 2025
- > \$3,200.00/month plus sales tax and power
- ◊ Highly visible on L.B. McLeod Road
- ◊ Move-in ready
- ♦ 4/1,000 SF parking
- ♦ Minutes from Interstate-4 and John Young Parkway



#### Bill Bywater, CCIM

D 407.206.5736 O 407.206.7300 bill@bywater.com



### OFFICE/WAREHOUSE/FLEX 4065 - 4085 L.B. McLeod Road, Orlando, FL 32811

#### SITE PLAN



#### L.B. McLEOD ROAD



## **OFFICE/WAREHOUSE/FLEX** 4065 - 4085 L.B. McLeod Road, Orlando, FL 32811

UNIT 4071-E 4,005 SF





# OFFICE/WAREHOUSE/FLEX

4065 - 4085 L.B. McLeod Road, Orlando, FL 32811

UNIT 4085-C 1,994 SF









# OFFICE/WAREHOUSE/FLEX

4065 - 4085 L.B. McLeod Road, Orlando, FL 32811