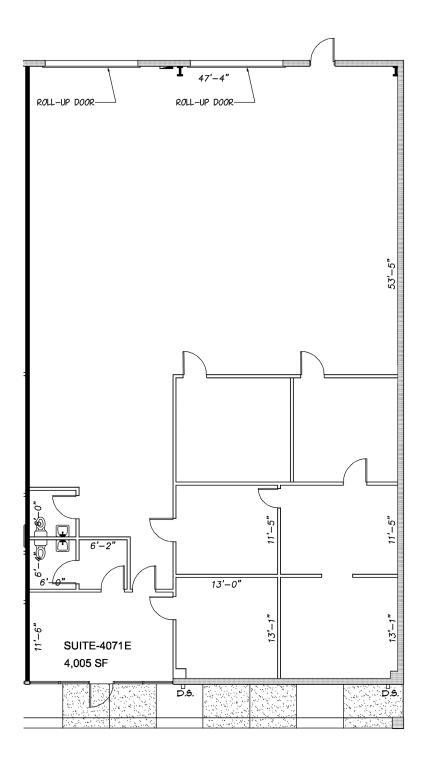

#### <u>UNIT 4071-E</u>

- > 4,005 SF
- > ±30% office space
- > Two grade level doors (12' x 12' and 11' wide x 12' tall)
- > Two restrooms
- > \$6,100.00/month plus sales tax and power

## **OFFICE/WAREHOUSE/FLEX** 4065 - 4085 L.B. McLeod Road, Orlando, FL 32811

UNIT 4071-E 4,005 SF