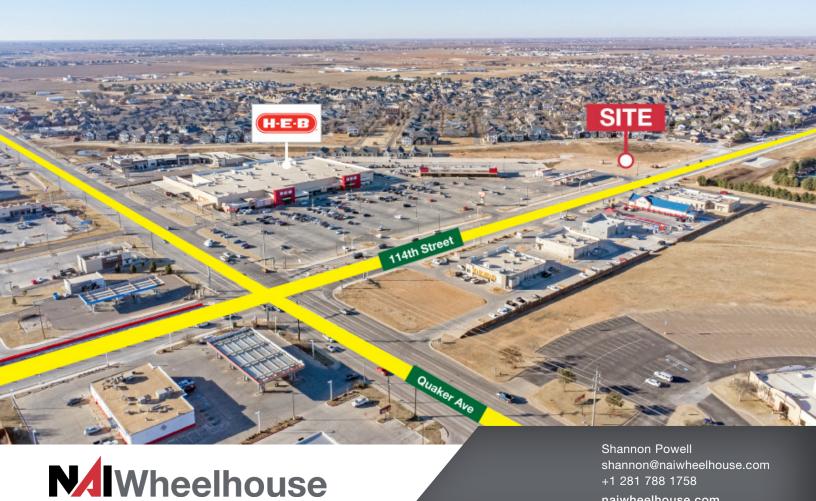

#### 114th Street

Shannon Powell shannon@naiwheelhouse.com +1 281 788 1758 naiwheelhouse.com

#### **Location Advantages**

- This pad site is located in Lubbock's fastest-growing commercial and residential area and directly on one of Lubbock's main arterial roads, 114th Street.
- The site is surrounded by major national retailers, driving high traffic and energy past the site daily.
- This site has easy access to popular growing neighborhoods, including Oakmont Estates, The Falls, Brooke Heights, Kelsey Park, and Stratford Point.