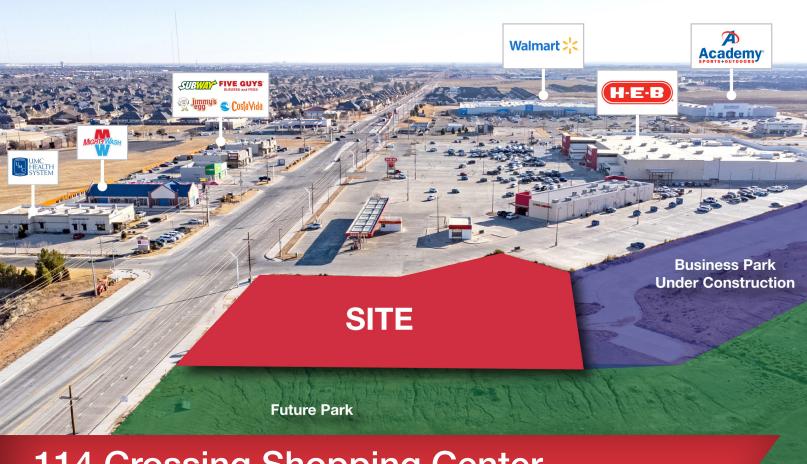

### 114 Crossing Shopping Center

4501 114th Street, Lubbock, TX 79424

#### **Property Features**

- This retail center will be located on 1.2 acres of land just west of the 114th & Quaker intersection, directly in the path major commercial and residential development in South Lubbock.
- The site is surrounded by national retailers and restaurants providing excellent traffic & energy to the area.