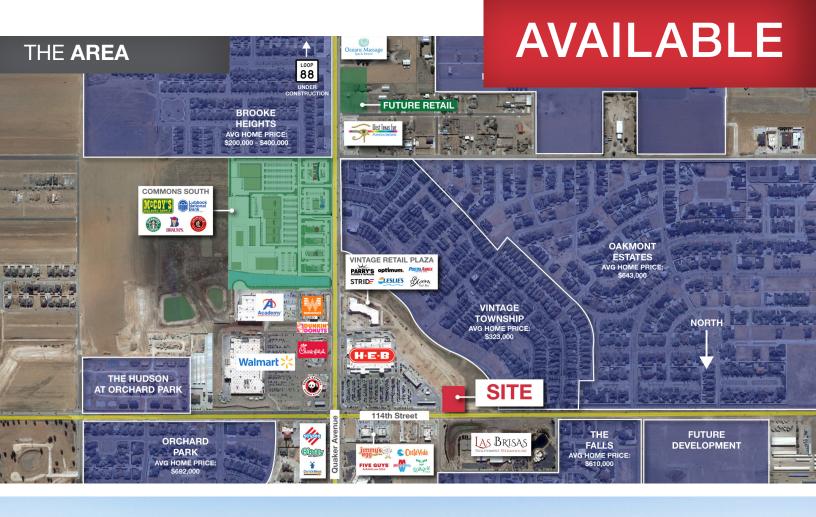

#### Area Retailers & Businesses:

+1 281 788 1758 naiwheelhouse.com

#### **Location Advantages**

- This pad site is located in Lubbock's fastest-growing commercial and residential area and directly on one of Lubbock's main arterial roads, 114th Street.
- The site is surrounded by major national retailers, driving high traffic and energy past the site daily.
- This site has easy access to popular growing neighborhoods, including Oakmont Estates, The Falls, Brooke Heights, Kelsey Park, and Stratford Point.