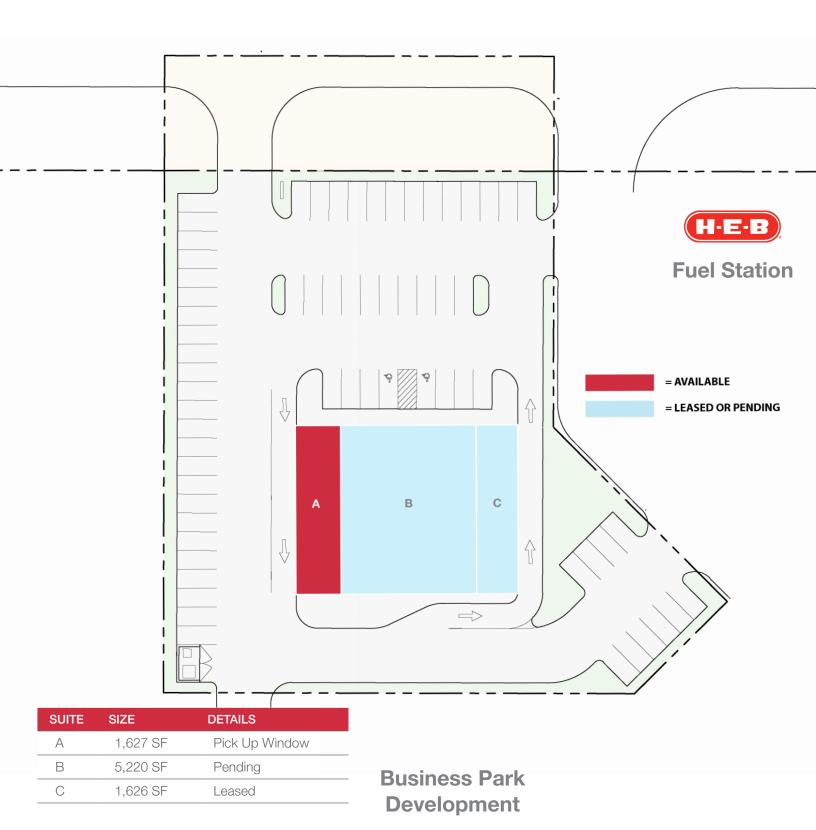

## AVAILABLE



### 114 Crossing Shopping Center

4501 114th Street, Lubbock, TX 79424

#### **Property Features**

- This retail center will be located on 1.2 acres of land just west of the 114th & Quaker intersection, directly in the path major commercial and residential development in South Lubbock.
- The site is surrounded by national retailers and restaurants providing excellent traffic & energy to the area.

SPACE AVAILABLE

1,627 SF

LEASE RATE

Contact Broker

#### Area Retailers & Businesses:





















+1 281 788 1758 naiwheelhouse.com

# **AVAILABLE**

#### 114th Street





Shannon Powell shannon@naiwheelhouse.com +1 281 788 1758 naiwheelhouse.com



### Demographic Summary:

|               | 1 MILE    | 3 MILES   | 5 MILES   |
|---------------|-----------|-----------|-----------|
| POPULATION    | 7,719     | 65,448    | 147,622   |
| AVG HH INCOME | \$198,723 | \$133,311 | \$107,254 |
| HOUSEHOLDS    | 2,799     | 25,848    | 58,651    |
| MEDIAN AGE    | 39.3      | 39.7      | 36.8      |

#### **Location Advantages**

- This pad site is located in Lubbock's fastest-growing commercial and residential area and directly on one of Lubbock's main arterial roads, 114th Street.
- The site is surrounded by major national retailers, driving high traffic and energy past the site daily.
- This site has easy access to popular growing neighborhoods, including Oa