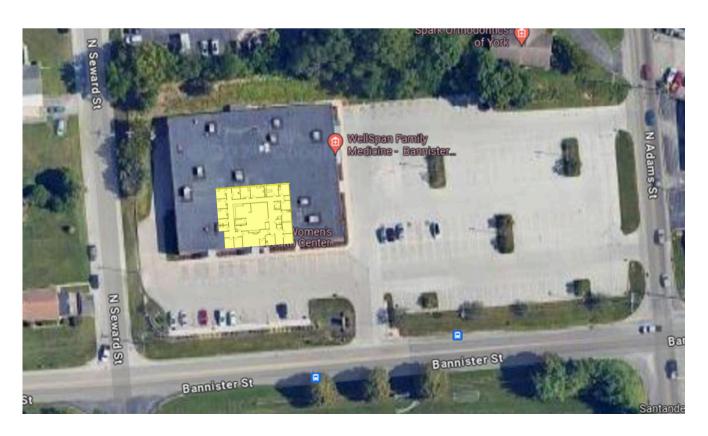

## ADAMS CENTER (1575 BANNISTER STREET - SUITE B, YORK, PA 17404) 4,267 SF - FLOOR PLAN "B" BUSINESS