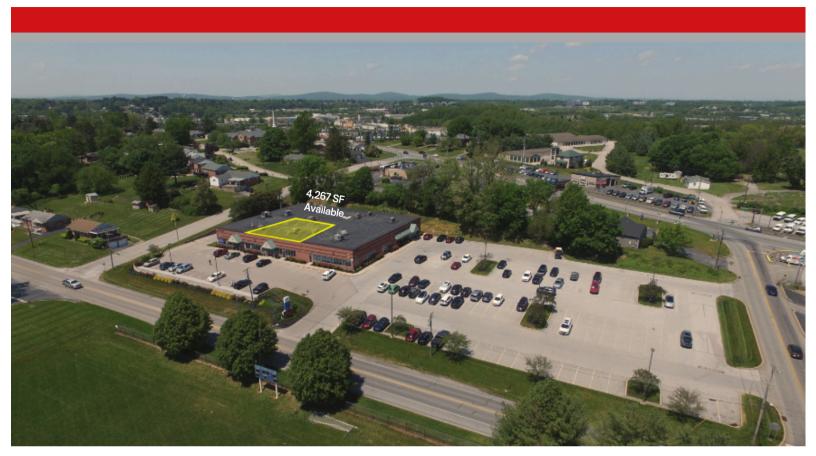

### **FOR LEASE**

Office/Medical

**4,267** SF AVAILABLE

#### **Building Specifications:**

| Township      | West Manchester             | Restrooms       | In Suite   |
|---------------|-----------------------------|-----------------|------------|
| Zoning        | LC Local<br>Commercial Zone | Car Parking     | 154 Spaces |
| Tenancy       | Multiple                    | Fire Protection | Wet        |
| Land Area     | 2.6 Acres                   | HVAC Yes        |            |
| Building Area | 22,185 SF                   | Stories         | 1          |
| Signage       | No                          | Elevators       | No         |