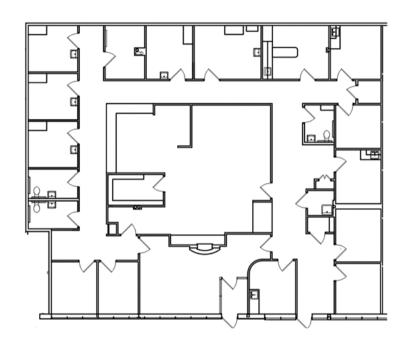

## ADAMS CENTER (1575 BANNISTER STREET - SUITE B, YORK, PA 17404) 4,267 SF - FLOOR PLAN "B" BUSINESS