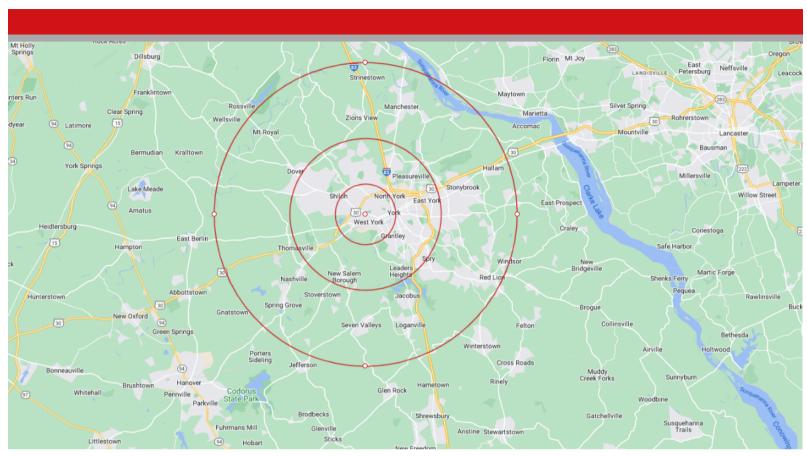

| <b>Distances</b> | <b>t</b> 0 | Citios  |
|------------------|------------|---------|
| DISTANCES        | TO         | Lities: |

| Distances to ottes.        |          |               |        |               |  |  |  |
|----------------------------|----------|---------------|--------|---------------|--|--|--|
| York, PA                   | 2 m      | niles         |        | 8 min         |  |  |  |
| Harrisburg, PA             | . 27 n   | niles         | 45 min |               |  |  |  |
| Baltimore, MD              | 54 r     | niles         | 1 hr   |               |  |  |  |
| Philadelphia, PA           | 100      | 100 miles     |        | 2 hrs. 20 min |  |  |  |
| Labor Statistics:          | 1 Mile:  | 5 Mile        | s:     | 10 Miles:     |  |  |  |
| Total Population           | 13,130   | 147,184       |        | 278,405       |  |  |  |
| Labor Population           | 30,507   | 30,507 84,285 |        | 121,444       |  |  |  |
| Median Household<br>Income | \$56,073 | \$62,978      |        | \$70,009      |  |  |  |