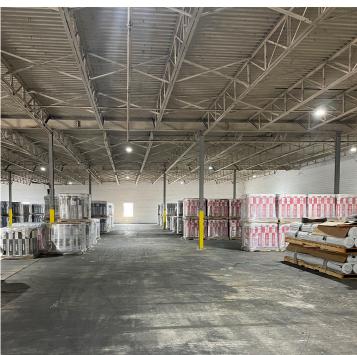

For Lease: Industrial Building

## **Features**

• Building size: 65,048 SF

• Lease rate: \$3.50/SF, NNN

• Clear height: 16' - 18'

• 10 dock doors and one drive-in door

Fenced-in yard

• 1,500 SF of office space

• Up to two acres of yard space available

• 1,600 amps of 3-phase power

All new LED lighting

\$3.50

**PSF NNN** 

**Contact us:** 

**Nathan Monan** +1 501 850 0710 nathan.monan@colliers.com

> **Colliers | Arkansas** 1 Allied Drive, Suite 1500 Little Rock, AR 72202 P: +1 501 372 6161 F: +1 501 372 0671

Copyright © 2024 Colliers International. Information herein has been obtained from sources deemed reliable, however its accuracy cannot be guaranteed. The user is required to conduct their own due diligence and verification.

Accelerating success.



## Property Photos