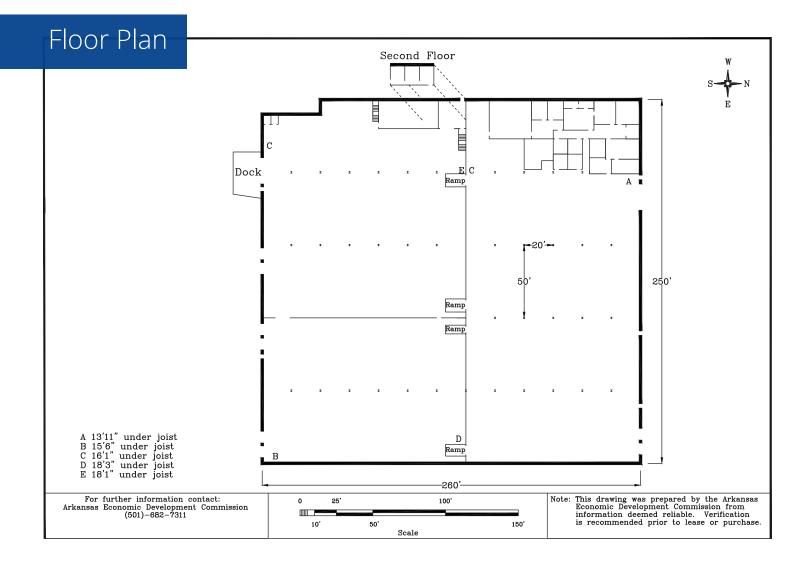

## **Features**

• Building size: 65,048 SF

• Lease rate: \$3.50/SF, NNN

• Clear height: 16' - 18'

• 10 dock doors and one drive-in door

Fenced-in yard

• 1,500 SF of office space

• Up to two acres of yard space available