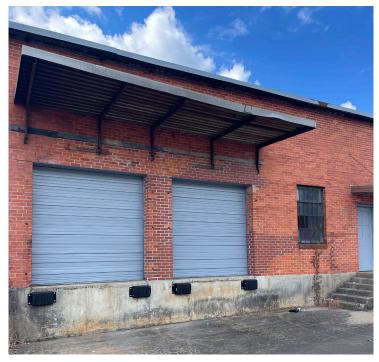

For Lease: Industrial Building

## **Features**

• Building size: 65,048 SF

• Lease rate: \$3.50/SF, NNN

• Clear height: 16' - 18'

• 10 dock doors and one drive-in door

Fenced-in yard

• 1,500 SF of office space

• Up to two acres of yard space available

• 1,600 amps of 3-phase power

All new LED lighting

\$3.50

**PSF NNN** 

**Contact us:** 

**Nathan Monan** +1 501 850 0710 nathan.monan@colliers.com

> **Colliers | Arkansas** 1 Allied Drive, Suite 1500 Little Rock, AR 72202 P: +1 501 372 6161 F: +1 501 372 0671

Copyright © 2024 Colliers International. Information herein has been obtained from sources deemed reliable, however its accuracy cannot be guaranteed. The user is required to conduct their own due diligence and verification.

Accelerating success.



## Property Photos