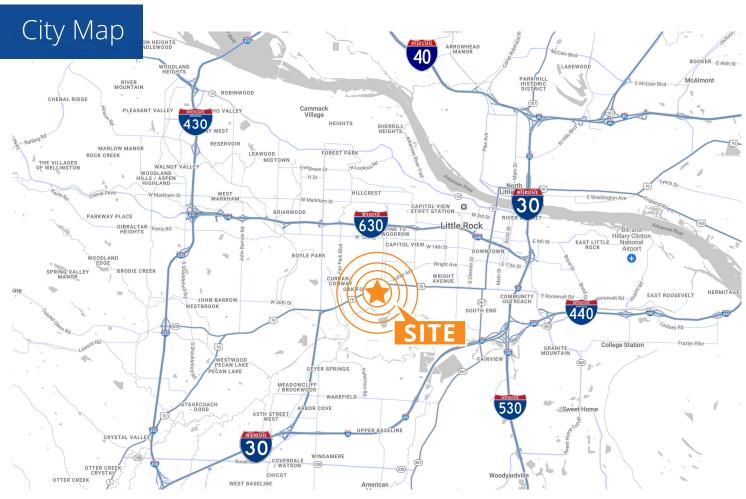

Lease: Industrial Building

## **Features**

• Building size: 65,048 SF

• Lease rate: \$3.50/SF, NNN

• Clear height: 16' - 18'

• 10 dock doors and one drive-in door

Fenced-in yard

• 1,500 SF of office space

• Up to two acres of yard space available

• 1,600 amps of 3-phase power

All new LED lighting

\$3.50

**PSF NNN** 

**Contact us:** 

**Nathan Monan** +1 501 850 0710 nathan.monan@colliers.com

> **Colliers | Arkansas** 1 Allied Drive, Suite 1500 Little Rock, AR 72202 P: +1 501 372 6161 F: +1 501 372 0671

Copyright © 2024 Colliers International. Information herein has been obtained from sources deemed reliable, however its accuracy cannot be guaranteed. The user is required to conduct their own due diligence and verification.

Accelerating success.



## Property Photos