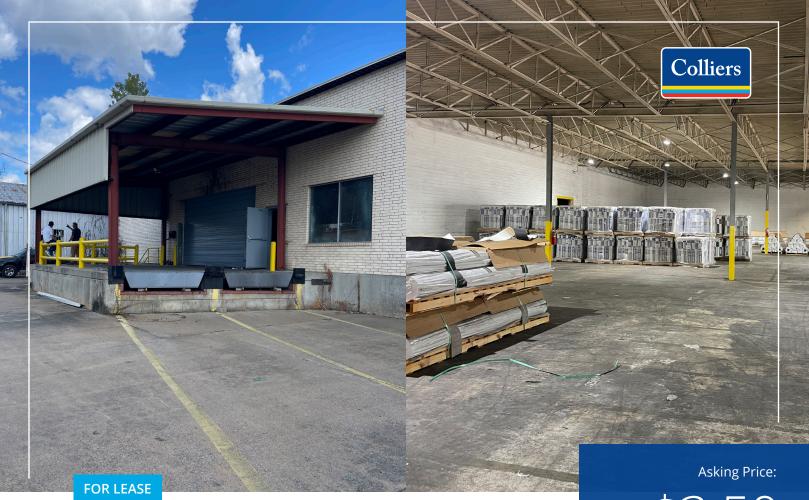

## 3100 S. Elm Street, Little Rock, AR

For Lease: Industrial Building

## **Features**

• Building size: 65,048 SF

• Lease rate: \$3.50/SF, NNN

• Clear height: 16' - 18'

• 10 dock doors and one drive-in door

Fenced-in yard

• 1,500 SF of office space

• Up to two acres of yard space available