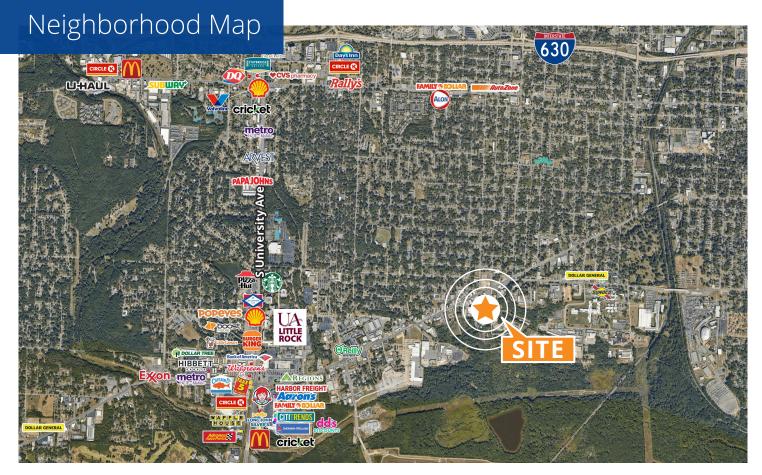

r Lease: Industrial Building

## **Features**

• Building size: 65,048 SF

• Lease rate: \$3.50/SF, NNN

• Clear height: 16' - 18'

• 10 dock doors and one drive-in door

Fenced-in yard

• 1,500 SF of office space

• Up to two acres of yard space available

• 1,600 amps of 3-phase power

All new LED lighting

\$3.50

**PSF NNN** 

**Contact us:** 

**Nathan Monan** +1 501 850 0710 nathan.monan@colliers.com

> **Colliers | Arkansas** 1 Allied Drive, Suite 1500 Little Rock, AR 72202 P: +1 501 372 6161 F: +1 501 372 0671

Copyright © 2024 Colliers International. Information herein has been obtained from sources deemed reliable, however its accuracy cannot be guaranteed. The user is required to conduct their own due diligence and verification.

Accelerating success.



## Property Photos