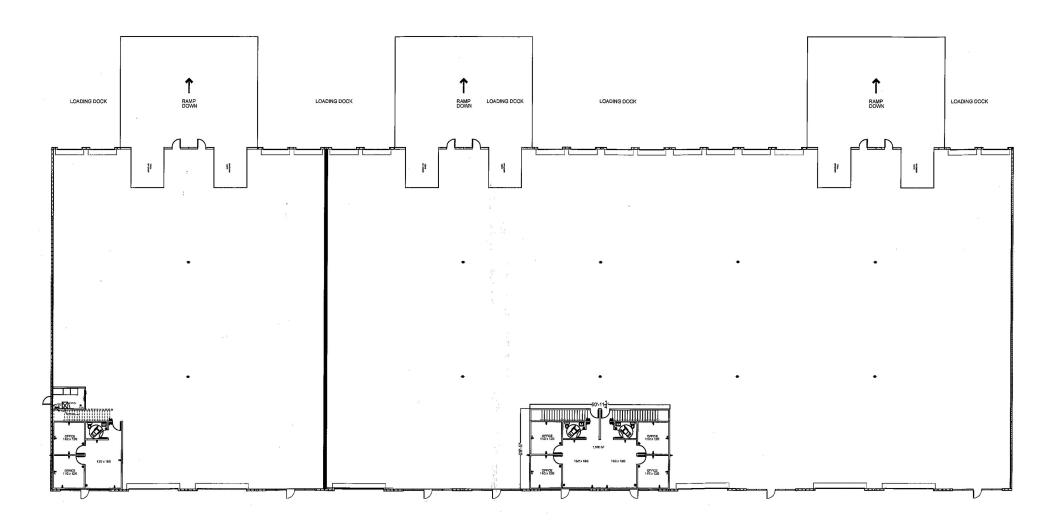

## Floor Plan

Jeff Elder jeff@eebcre.com Ashley Hope Elder ashley@eebcre.com

(541) 345-4860

#### Loading Doors with each 6,250 square feet

- One (1) 20' x 10' grade level loading door in front
- Two (2) 9' x 10' dock height doors in the rear
- One (1) 12' x 14' with ramp for drive-in capabilities in the rear

### **Multiple Loading Docks**

- Under construction photo is of a similar adjacent building
- Total of 43,750 square feet
- Dock loading doors
- High pile storage
- \$1.30 per square foot, triple net