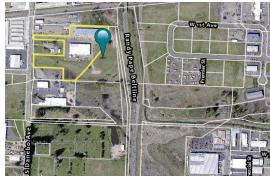

## **Site**

#### **FOR LEASE**

89 S Danebo Ave. | Building B Eugene, Oregon 97402

# Office & Warehouse Space for Lease

89 S Danebo Avenue Eugene, Oregon 97402

For more property or leasing information, please contact:

Jeff Elder jeff@eebcre.com Ashley Elder ashley@eebcre.com

(541) 345-4860