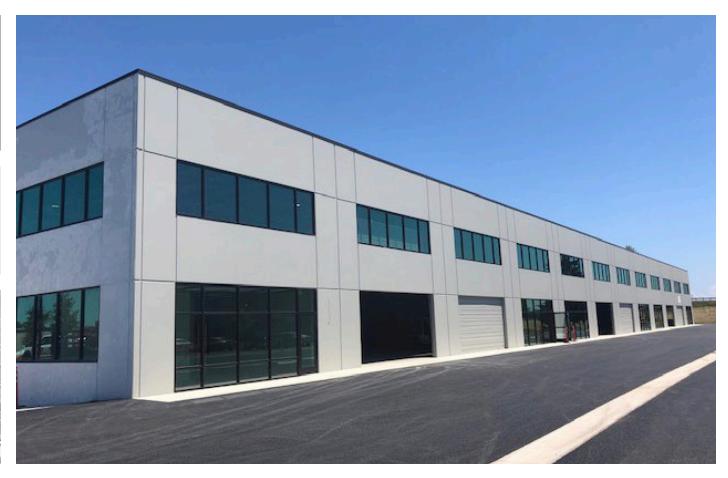

## **Concrete Tilt Industrial Building**

### **Multiple Loading Docks**

- Under construction photo is of a similar adjacent building
- Total of 43,750 square feet
- Dock loading doors
- High pile storage
- \$1.30 per square foot, triple net