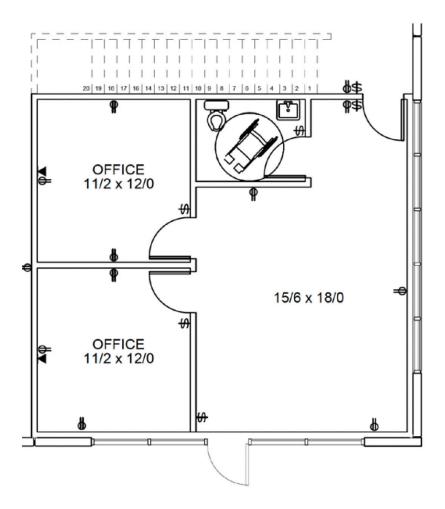

## Floor Plan

Jeff Elder jeff@eebcre.com Ashley Hope Elder ashley@eebcre.com

(541) 345-4860

#### Office Space

#### Approximately 660 square feet

- Storefront
- Reception
- Two (2) offices
- Restroom