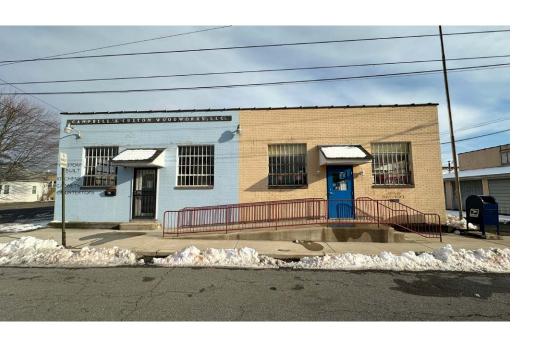

### **PROPERTY DETAILS**

#### **BUILDING SIZE:**

Approx. 65,000 SF

#### **LOT SIZE:**

• 1.76 AC

#### **BUILDING TYPE:**

• Mixed Use Complex consisting of industrial, retail, office, and residential tenants.

#### **CEILING HEIGHT:**

12'-14'

#### **TRUCK LOADING:**

- Three (3) Loading Docks
- Three (3) Drive-In Doors

#### **WATER AND SEWER:**

Public water and sewer







### **PROPERTY DETAILS**

#### **HVAC:**

HVAC and oil heat

#### **SPRINKLER:**

• Partially sprinklered (Wet System)

#### **PARKING:**

• Newly paved parking lot

#### **SIDING:**

• New exterior siding

#### **LIGHTING:**

New LED lighting

#### **ZONING:**

• R-3 (West Pottsgrove Township)







# **ADDITIONAL PHOTOS**









### **KEY TENANTS**

- Twelve (12+) total tenants
- Majority of tenants on short term, below market leases.

# Dr. Schutz<sup>®</sup> GROUP

























### **DEMOGRAPHICS**

#### 5 MILE RADIUS



# **PRIMARY CONTACT**



**Sean Stitz**Vice President
215-448-6016
sstitz@binswanger.com



**Tim Pennington**Partner and Senior Vice President
215-448-6266
tpennington@binswanger.com



Three Logan Square 1717 Arch Street, Suite 5100 Philadelphia, PA 19103 www.binswanger.com