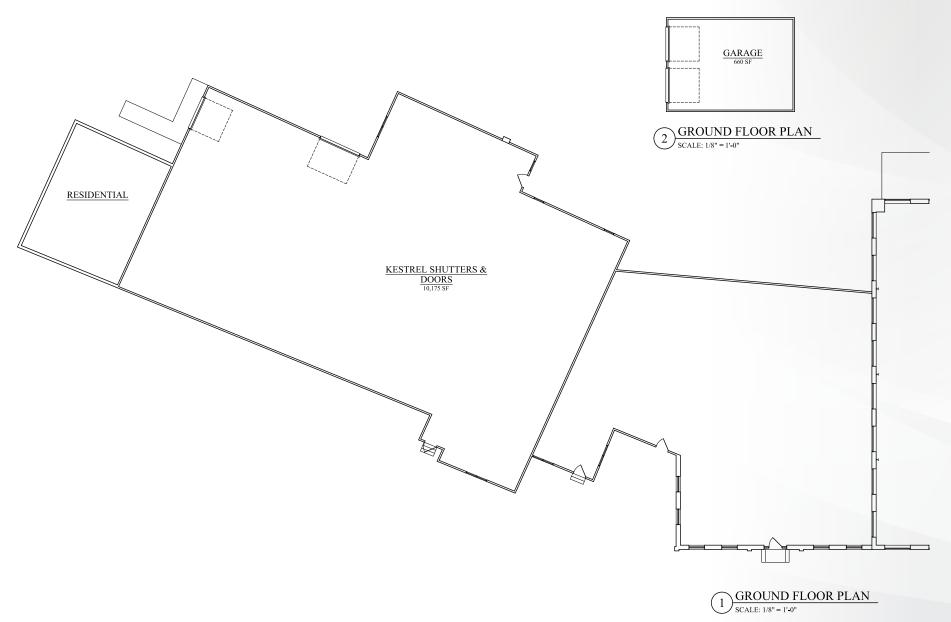

### **PROPERTY DETAILS**

#### **BUILDING SIZE:**

Approx. 65,000 SF

#### **LOT SIZE:**

• 1.76 AC

#### **BUILDING TYPE:**

• Mixed Use Complex consisting of industrial, retail, office, and residential tenants.

#### **CEILING HEIGHT:**

12'-14'

#### **TRUCK LOADING:**

- Three (3) Loading Docks
- Three (3) Drive-In Doors

#### **WATER AND SEWER:**

Public water and sewer