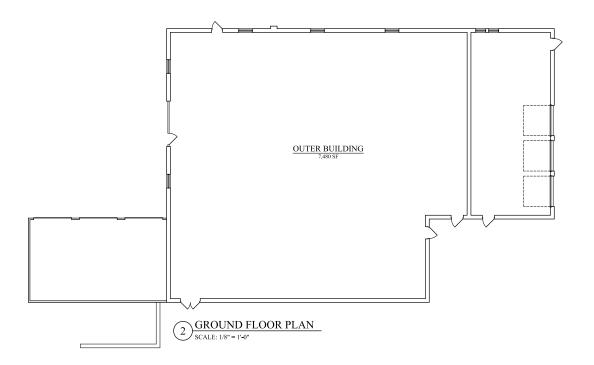

#### **BUILDING SIZE:**

Approx. 65,000 SF

#### **BUILDING TYPE:**

• Mixed Use Complex consisting of industrial, retail, office, and residential tenants.