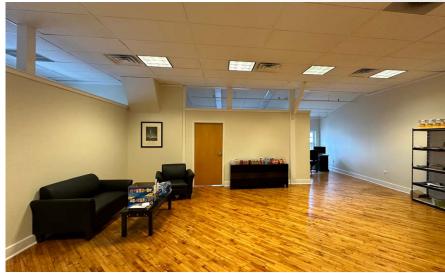

### **PROPERTY DETAILS**

#### **BUILDING SIZE:**

Approx. 65,000 SF

#### **LOT SIZE:**

• 1.76 AC

#### **BUILDING TYPE:**

• Mixed Use Complex consisting of industrial, retail, office, and residential tenants.

#### **CEILING HEIGHT:**

12'-14'

#### **TRUCK LOADING:**

- Three (3) Loading Docks
- Three (3) Drive-In Doors

#### **WATER AND SEWER:**

Public water and sewer







### **PROPERTY DETAILS**

#### **HVAC:**

HVAC and oil heat

#### **SPRINKLER:**

• Partially sprinklered (Wet System)

#### **PARKING:**

• Newly paved parking lot

#### **SIDING:**

• New exterior siding

#### **LIGHTING:**

New LED lighting

#### **ZONING:**

• R-3 (West Pottsgrove Township)







# **ADDITIONAL PHOTOS**









### **KEY TENANTS**

- Twelve (12+) total tenants
- Majority of tenants on short term, below market leases.

# Dr. Schutz<sup>®</sup> GROUP

























### **DEMOGRAPHICS**

#### 5 MILE RADIUS



# **PRIMARY CONTACT**



**Sean Stitz**Vice President
215-448-6016
sstitz@binswanger.com



**Tim Pennington**Partner and Senior Vice President
215-448-6266
tpennington@binswanger.com



Three Logan Square 1717 Arch Street, Suite 5100 Philadelphia, PA 19103 www.binswanger.com