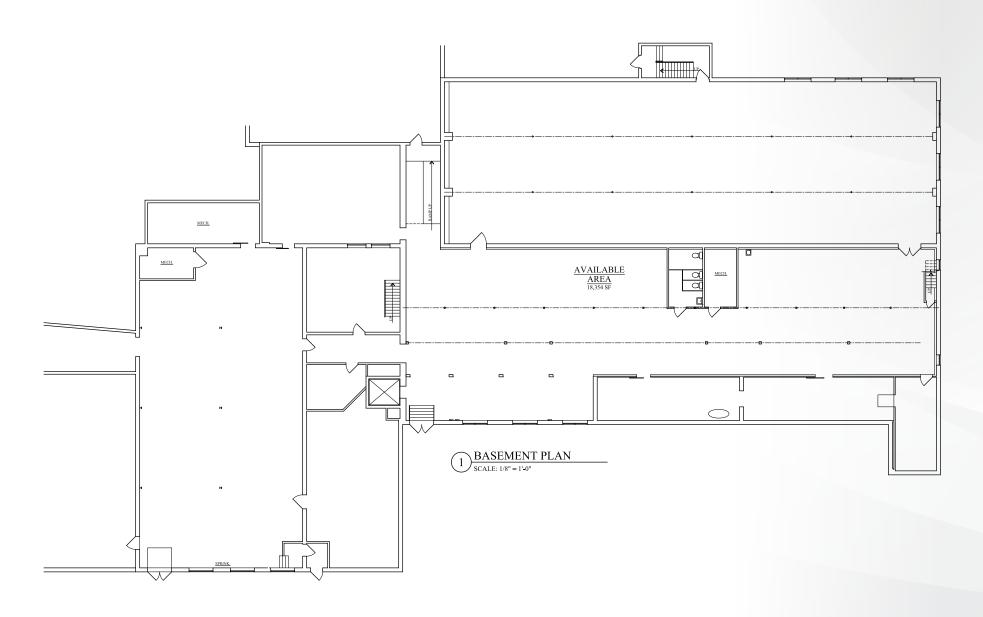

### **PROPERTY DETAILS**

#### **BUILDING SIZE:**

Approx. 65,000 SF

#### **LOT SIZE:**

• 1.76 AC

#### **BUILDING TYPE:**

• Mixed Use Complex consisting of industrial, retail, office, and residential tenants.

#### **CEILING HEIGHT:**

12'-14'

#### **TRUCK LOADING:**

- Three (3) Loading Docks
- Three (3) Drive-In Doors

#### **WATER AND SEWER:**

Public water and sewer