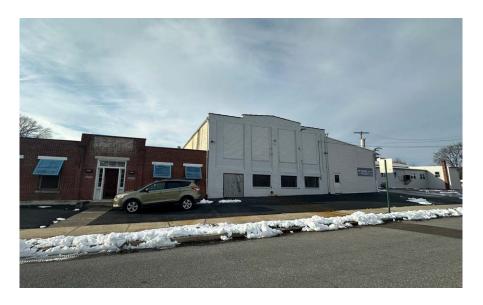

### **PROPERTY DETAILS**

#### **BUILDING SIZE:**

Approx. 65,000 SF

#### **LOT SIZE:**

• 1.76 AC

#### **BUILDING TYPE:**

• Mixed Use Complex consisting of industrial, retail, office, and residential tenants.

#### **CEILING HEIGHT:**

12'-14'

#### **TRUCK LOADING:**

- Three (3) Loading Docks
- Three (3) Drive-In Doors

#### **WATER AND SEWER:**

Public water and sewer







### **PROPERTY DETAILS**

#### **HVAC:**

HVAC and oil heat

#### **SPRINKLER:**

• Partially sprinklered (Wet System)

#### **PARKING:**

• Newly paved parking lot

#### **SIDING:**

• New exterior siding

#### **LIGHTING:**

New LED lighting

#### **ZONING:**

• R-3 (West Pottsgrove Township)







# **ADDITIONAL PHOTOS**









### **KEY TENANTS**

- Twelve (12+) total tenants
- Majority of tenants on short term, below market leases.

# Dr. Schutz<sup>®</sup> GROUP

























### **DEMOGRAPHICS**

#### 5 MILE RADIUS



# **PRIMARY CONTACT**



**Sean Stitz**Vice President
215-448-6016
sstitz@binswanger.com



**Tim Pennington**Partner and Senior Vice President
215-448-6266
tpennington@binswanger.com



Three Logan Square 1717 Arch Street, Suite 5100 Philadelphia, PA 19103 www.binswanger.com