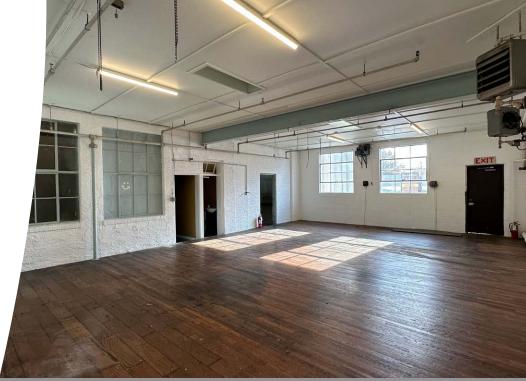

### **PROPERTY DETAILS**

#### **BUILDING SIZE:**

Approx. 65,000 SF

#### **LOT SIZE:**

• 1.76 AC

#### **BUILDING TYPE:**

• Mixed Use Complex consisting of industrial, retail, office, and residential tenants.

#### **CEILING HEIGHT:**

12'-14'

#### **TRUCK LOADING:**

- Three (3) Loading Docks
- Three (3) Drive-In Doors

#### **WATER AND SEWER:**

Public water and sewer







### **PROPERTY DETAILS**

#### **HVAC:**

HVAC and oil heat

#### **SPRINKLER:**

• Partially sprinklered (Wet System)

#### **PARKING:**

• Newly paved parking lot

#### **SIDING:**

• New exterior siding

#### **LIGHTING:**

New LED lighting

#### **ZONING:**

• R-3 (West Pottsgrove Township)







# **ADDITIONAL PHOTOS**









### **KEY TENANTS**

- Twelve (12+) total tenants
- Majority of tenants on short term, below market leases.

# Dr. Schutz<sup>®</sup> GROUP

























### **DEMOGRAPHICS**

#### 5 MILE RADIUS



# **PRIMARY CONTACT**



**Sean Stitz**Vice President
215-448-6016
sstitz@binswanger.com



**Tim Pennington**Partner and Senior Vice President
215-448-6266
tpennington@binswanger.com



Three Logan Square 1717 Arch Street, Suite 5100 Philadelphia, PA