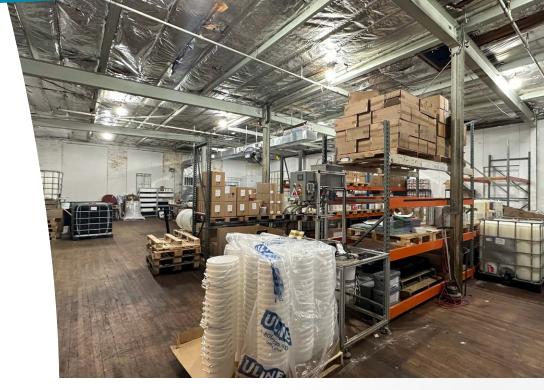

### **PROPERTY DETAILS**

#### **BUILDING SIZE:**

Approx. 65,000 SF

#### **LOT SIZE:**

• 1.76 AC

#### **BUILDING TYPE:**

• Mixed Use Complex consisting of industrial, retail, office, and residential tenants.

#### **CEILING HEIGHT:**

12'-14'

#### **TRUCK LOADING:**

- Three (3) Loading Docks
- Three (3) Drive-In Doors

#### **WATER AND SEWER:**

Public water and sewer







### **PROPERTY DETAILS**

#### **HVAC:**

HVAC and oil heat

#### **SPRINKLER:**

• Partially sprinklered (Wet System)

#### **PARKING:**

• Newly paved parking lot

#### **SIDING:**

• New exterior siding

#### **LIGHTING:**

New LED lighting

#### **ZONING:**

• R-3 (West Pottsgrove Township)







# **ADDITIONAL PHOTOS**









### **KEY TENANTS**

- Twelve (12+) total tenants
- Majority of tenants on short term, below market leases.

# Dr. Schutz<sup>®</sup> GROUP

























### **DEMOGRAPHICS**

#### 5 MILE RADIUS



# **PRIMARY CONTACT**



**Sean Stitz**Vice President
215-448-6016
sstitz@binswanger.com



**Tim Pennington**Partner and Senior Vice President
215-448-6266
tpennington@binswanger.com



Three Logan Square 1717 Arch Street, Suite 5100 Philadelphia,