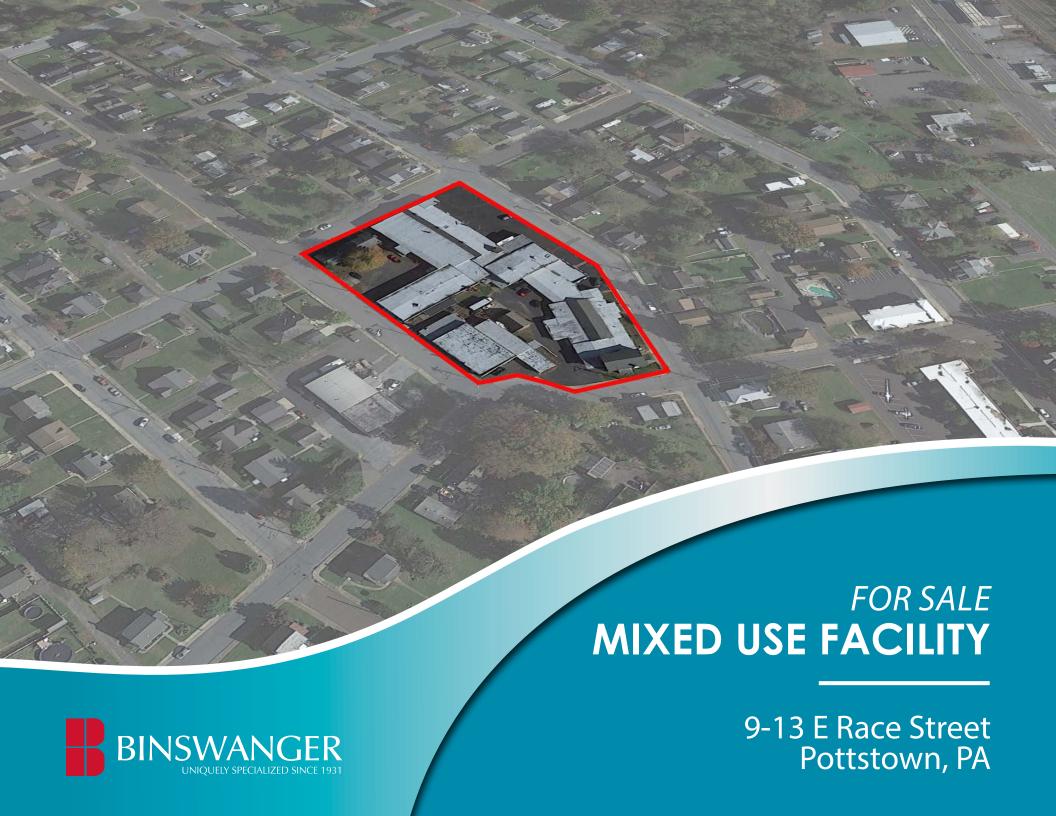

### **PROPERTY DETAILS**

#### **BUILDING SIZE:**

Approx. 65,000 SF

#### **LOT SIZE:**

• 1.76 AC

#### **BUILDING TYPE:**

• Mixed Use Complex consisting of industrial, retail, office, and residential tenants.

#### **ZONING:**

• R-3 (West Pottsgrove Township)