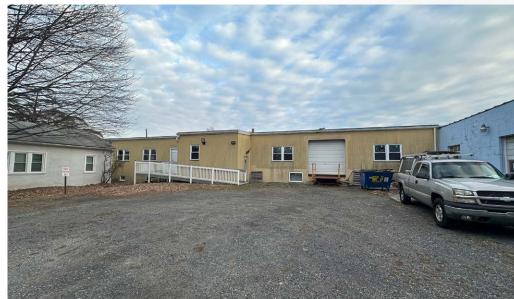

### **PROPERTY DETAILS**

#### **BUILDING SIZE:**

Approx. 65,000 SF

#### **LOT SIZE:**

• 1.76 AC

#### **BUILDING TYPE:**

• Mixed Use Complex consisting of industrial, retail, office, and residential tenants.

#### **CEILING HEIGHT:**

12'-14'

#### **TRUCK LOADING:**

- Three (3) Loading Docks
- Three (3) Drive-In Doors

#### **WATER AND SEWER:**

Public water and sewer







### **PROPERTY DETAILS**

#### **HVAC:**

HVAC and oil heat

#### **SPRINKLER:**

• Partially sprinklered (Wet System)

#### **PARKING:**

• Newly paved parking lot

#### **SIDING:**

• New exterior siding

#### **LIGHTING:**

New LED lighting

#### **ZONING:**

• R-3 (West Pottsgrove Township)







# **ADDITIONAL PHOTOS**









### **KEY TENANTS**

- Twelve (12+) total tenants
- Majority of tenants on short term, below market leases.

# Dr. Schutz<sup>®</sup> GROUP

























### **DEMOGRAPHICS**

#### 5 MILE RADIUS



# **PRIMARY CONTACT**



**Sean Stitz**Vice President
215-448-6016
sstitz@binswanger.com



**Tim Pennington**Partner and Senior Vice President
215-448-6266
tpennington@binswanger.com



Three Logan Square 1717 Arch Street, Suite 5100 Philadelphia, PA 19103 www.binswanger.com