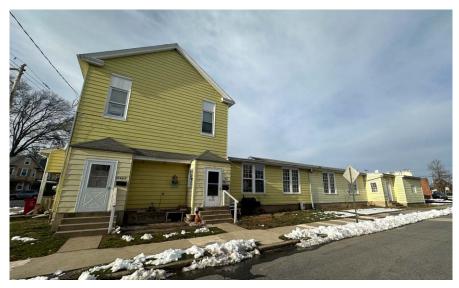

### **PROPERTY DETAILS**

#### **BUILDING SIZE:**

Approx. 65,000 SF

#### **LOT SIZE:**

• 1.76 AC

#### **BUILDING TYPE:**

• Mixed Use Complex consisting of industrial, retail, office, and residential tenants.

#### **CEILING HEIGHT:**

12'-14'

#### **TRUCK LOADING:**

- Three (3) Loading Docks
- Three (3) Drive-In Doors

#### **WATER AND SEWER:**

Public water and sewer







### **PROPERTY DETAILS**

#### **HVAC:**

HVAC and oil heat

#### **SPRINKLER:**

• Partially sprinklered (Wet System)

#### **PARKING:**

• Newly paved parking lot

#### **SIDING:**

• New exterior siding

#### **LIGHTING:**

New LED lighting

#### **ZONING:**

• R-3 (West Pottsgrove Township)







# **ADDITIONAL PHOTOS**









### **KEY TENANTS**

- Twelve (12+) total tenants
- Majority of tenants on short term, below market leases.

# Dr. Schutz<sup>®</sup> GROUP

























### **DEMOGRAPHICS**

#### 5 MILE RADIUS



# **PRIMARY CONTACT**



**Sean Stitz**Vice President
215-448-6016
sstitz@binswanger.com



**Tim Pennington**Partner and Senior Vice President
215-448-6266
tpennington@binswanger.com



Three Logan Square 1717 Arch Street, Suite 5100 Philadelphia, PA 19103 www.binswanger.com