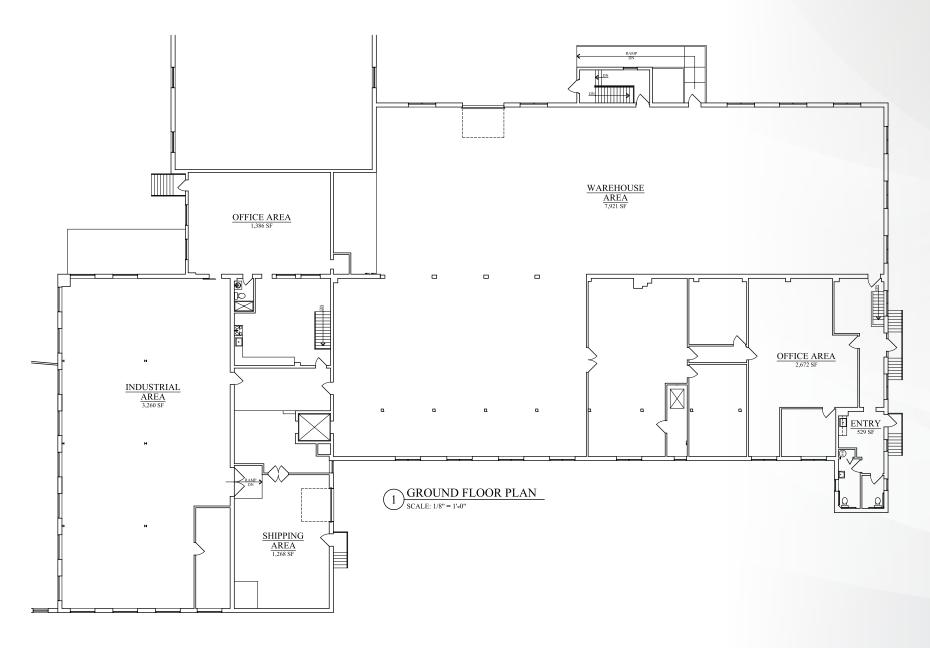

#### **BUILDING SIZE:**

Approx. 65,000 SF

#### **BUILDING TYPE:**

• Mixed Use Complex consisting of industrial, retail, office, and residential tenants.

#### **TRUCK LOADING:**

- Three (3) Loading Docks
- Three (3) Drive-In Doors