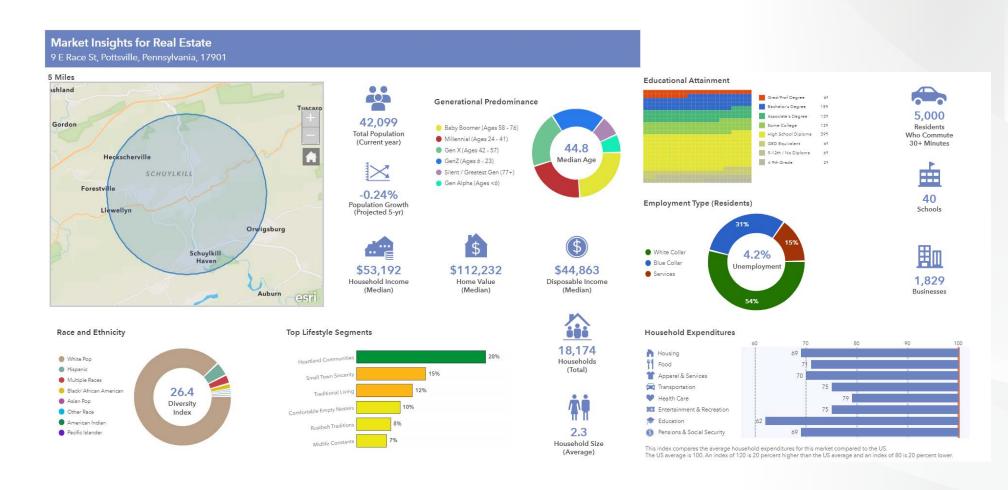

Mixed Use Complex consisting of industrial, retail, office, and residential tenants.

#### **CEILING HEIGHT:**

12'-14'

#### **TRUCK LOADING:**

- Three (3) Loading Docks
- Three (3) Drive-In Doors

#### **WATER AND SEWER:**

Public water and sewer







### **PROPERTY DETAILS**

#### **HVAC:**

HVAC and oil heat

#### **SPRINKLER:**

• Partially sprinklered (Wet System)

#### **PARKING:**

• Newly paved parking lot

#### **SIDING:**

• New exterior siding

#### **LIGHTING:**

New LED lighting

#### **ZONING:**

• R-3 (West Pottsgrove Township)







# **ADDITIONAL PHOTOS**









### **KEY TENANTS**

- Twelve (12+) total tenants
- Majority of tenants on short term, below market leases.

# Dr. Schutz<sup>®</sup> GROUP

























### **DEMOGRAPHICS**

#### 5 MILE RADIUS



# **PRIMARY CONTACT**



**Sean Stitz**Vice President
215-448-6016
sstitz@binswanger.com



**Tim Pennington**Partner and Senior Vice President
215-448-6266
tpennington@binswanger.com



Three Logan Square 1717 Arch Street, Suite 5100 Philadelphia, PA 19103 www.binswanger.com