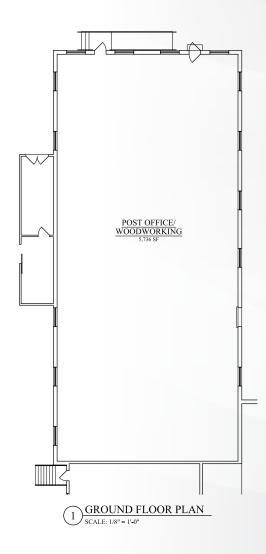

### **PROPERTY DETAILS**

#### **BUILDING SIZE:**

Approx. 65,000 SF

#### **LOT SIZE:**

• 1.76 AC

#### **BUILDING TYPE:**

• Mixed Use Complex consisting of industrial, retail, office, and residential tenants.

#### **CEILING HEIGHT:**

12'-14'

#### **TRUCK LOADING:**

- Three (3) Loading Docks
- Three (3) Drive-In Doors

#### **WATER AND SEWER:**

Public water and sewer