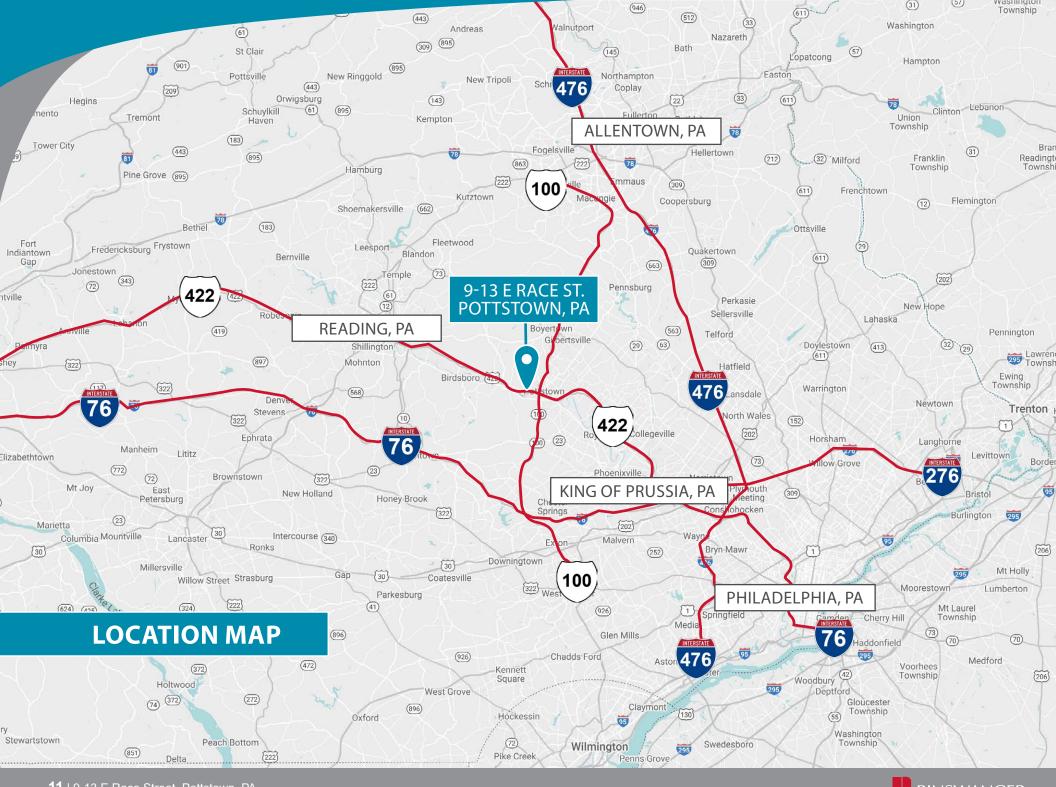

E:**

• 1.76 AC

#### **BUILDING TYPE:**

• Mixed Use Complex consisting of industrial, retail, office, and residential tenants.

#### **CEILING HEIGHT:**

12'-14'

#### **TRUCK LOADING:**

- Three (3) Loading Docks
- Three (3) Drive-In Doors

#### **WATER AND SEWER:**

Public water and sewer







### **PROPERTY DETAILS**

#### **HVAC:**

HVAC and oil heat

#### **SPRINKLER:**

• Partially sprinklered (Wet System)

#### **PARKING:**

• Newly paved parking lot

#### **SIDING:**

• New exterior siding

#### **LIGHTING:**

New LED lighting

#### **ZONING:**

• R-3 (West Pottsgrove Township)







# **ADDITIONAL PHOTOS**









### **KEY TENANTS**

- Twelve (12+) total tenants
- Majority of tenants on short term, below market leases.

# Dr. Schutz<sup>®</sup> GROUP

























### **DEMOGRAPHICS**

#### 5 MILE RADIUS



# **PRIMARY CONTACT**



**Sean Stitz**Vice President
215-448-6016
sstitz@binswanger.com



**Tim Pennington**Partner and Senior Vice President
215-448-6266
tpennington@binswanger.com



Three Logan Square 1717 Arch Street, Suite 5100 Philadelphia, PA 19103 www.binswanger.com