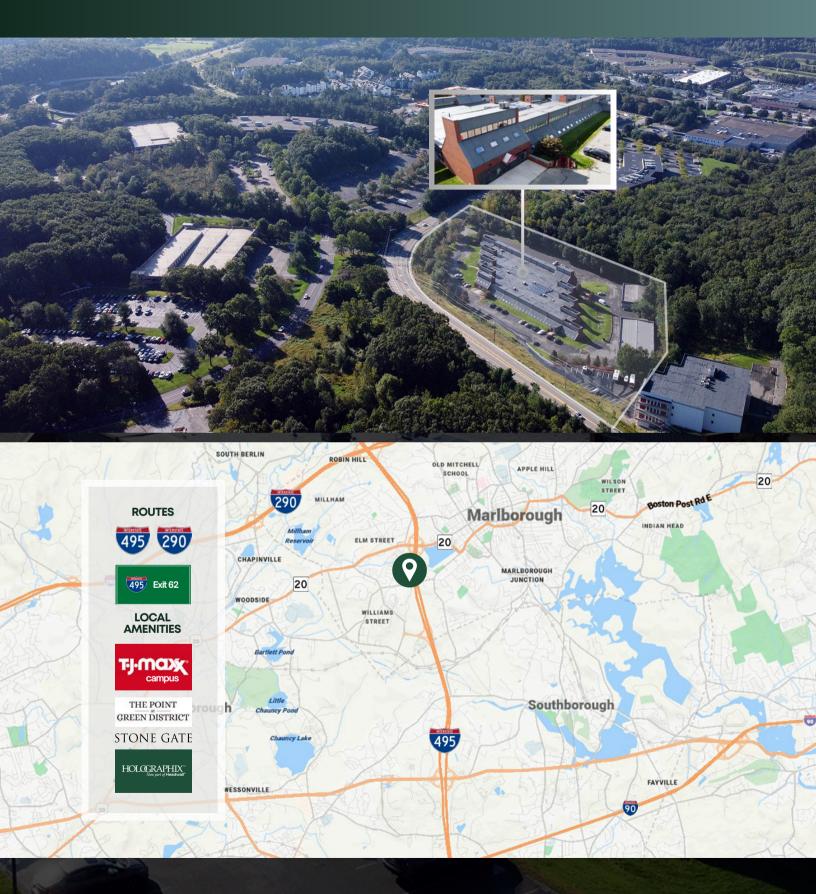

### **SUMMARY**

The Marlborough Technology Center located at 257 Simarano Drive in Marlborough, Massachusetts, the site offers direct access to I-495. The flagship building has received numerous industry accolades, including recognition for its exceptional architectural design. Characterized by its contemporary style and excellent amenities, this 148,000 SF master planned technology park features class-A flex space, boasts features such as abundant natural light, heavy power, high-level security, fire safety systems, full HVAC, and spacious loading and warehousing options, catering specifically to technology tenants.

## THE PROPERTY/LOCATION

# SIMARANO DRIVE MARLBOROUGH, MA