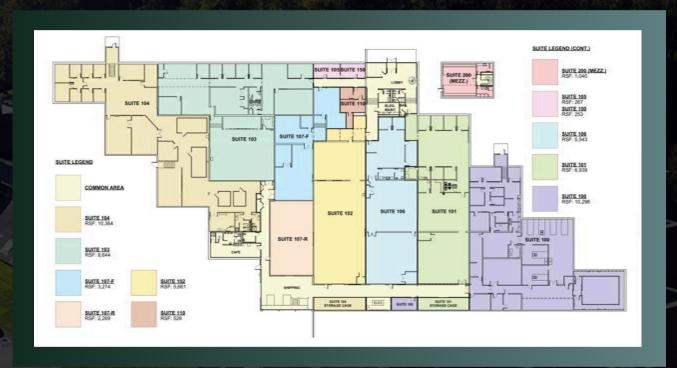

### **SUMMARY**

The Marlborough Technology Center located at 257 Simarano Drive in Marlborough, Massachusetts, the site offers direct access to I-495. The flagship building has received numerous industry accolades, including recognition for its exceptional architectural design. Characterized by its contemporary style and excellent amenities, this 148,000 SF master planned technology park features class-A flex space, boasts features such as abundant natural light, heavy power, high-level security, fire safety systems, full HVAC, and spacious loading and warehousing options, catering specifically to technology tenants.

### **SPECIFICATIONS**

- . Architectural Recognition
- . Renovated: 2024
- . Total Size: 148,000 SF
- . Land: 12 Acres
- . Type: Flex R&D
- . Parking: Ample
- . Zoning: Industrial
- . Construction: Masonry
- . Roof: Rubber
- . Fire Suppression: Wet System
- . Utilities: City Water/Sewer

- . Loading Docks: Three (3)
- . Drive In Doors: One (1)
- . Power: 2,500 Amps277-480V, 3 Phase
- . Ceiling Height: 12' 20'
- . Stories: One (1)
- . Electric Provider: National Grid
- . HVAC: Full
- . Frame: Steel
- . Column Spacing: 30'W x 40'D
- . More Features: Skylights, Cafe,
  - Conference Center and Outdoor Patio