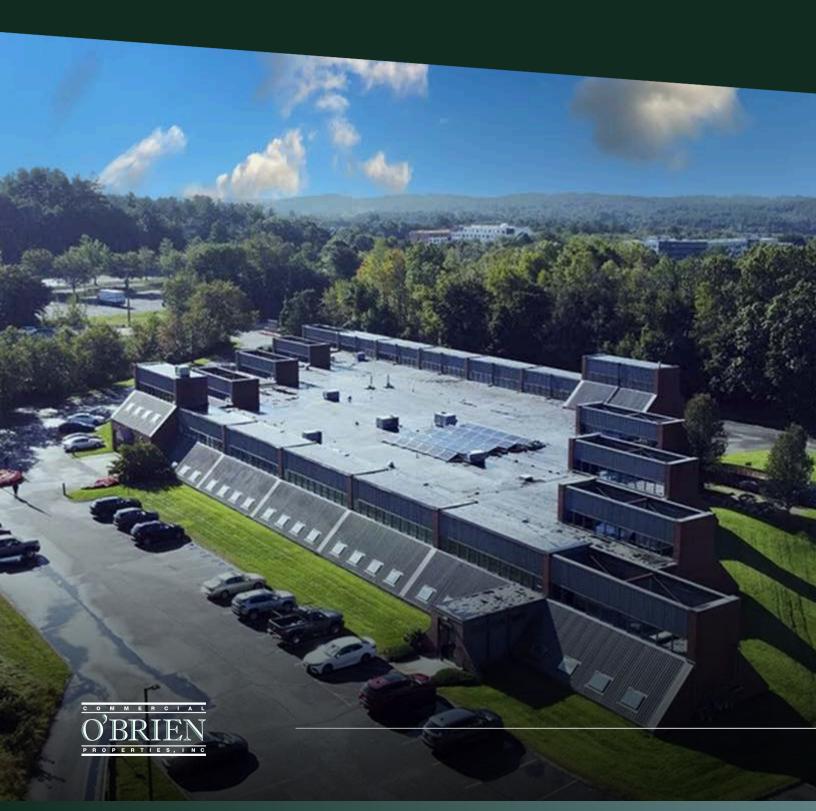

### **SUMMARY**

The Marlborough Technology Center located at 257 Simarano Drive in Marlborough, Massachusetts, the site offers direct access to I-495. The flagship building has received numerous industry accolades, including recognition for its exceptional architectural design. Characterized by its contemporary style and excellent amenities, this 148,000 SF master planned technology park features class-A flex space, boasts features such as abundant natural light, heavy power, high-level security, fire safety systems, full HVAC, and spacious loading and warehousing options, catering specifically to technology tenants.

### **SPECIFICATIONS**

- . Architectural Recognition
- . Renovated: 2024
- . Total Size: 148,000 SF
- . Land: 12 Acres
- . Type: Flex R&D
- . Parking: Ample
- . Zoning: Industrial
- . Construction: Masonry
- . Roof: Rubber
- . Fire Suppression: Wet System
- . Utilities: City Water/Sewer

- . Loading Docks: Three (3)
- . Drive In Doors: One (1)
- . Power: 2,500 Amps277-480V, 3 Phase
- . Ceiling Height: 12' 20'
- . Stories: One (1)
- . Electric Provider: National Grid
- . HVAC: Full
- . Frame: Steel
- . Column Spacing: 30'W x 40'D
- . More Features: Skylights, Cafe,
  - Conference Center and Outdoor Patio