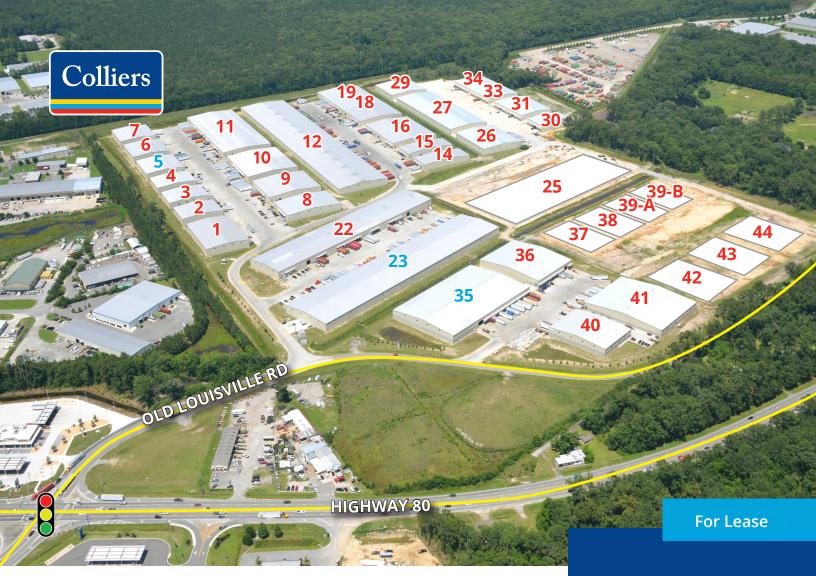

# **Pooler Distribution Complex**

5240-5250 Old Louisville Road | Pooler, GA 31322

- Building 5 (28,000 SF) available 12/1/24 \$12.50/SF MG
- Building 23 (166,500 SF) available now \$5.95/SF MG
- Building 35 (100,000 SF) available now \$6.85/SF MG
- Direct access to Highway 80 via signalized intersection at Highway 80 and Pine Barren Road
- Provides convenient access to Interstate 95, Interstate 16 and the Port of Savannah
- Located 6 miles from the Port of Savannah, the fastest-growing and 3rd largest port in the nation and only 1 mile from Interstate 95

### **Pooler Distribution Complex** | For Lease

| Available Buildings |            |            |               |                   |                |                      |               |
|---------------------|------------|------------|---------------|-------------------|----------------|----------------------|---------------|
| Building            | Size       | Dimensions | Dock<br>Doors | Drive-in<br>Doors | Eave<br>Height | Availability<br>Date | Lease<br>Rate |
| 5                   | 28,000 SF  | 160 x 175  | 4             | 1                 | 24′            | 12/1/2024            | \$12.50/SF MG |
| 23                  | 166,500 SF | 185 x 900  | 22            | 1                 | 24′            | Now                  | \$5.95/SF MG  |
| 35                  | 100,000 SF | 250 x 400  | 11            | 1                 | 26′            | Now                  | \$6.85/SF MG  |