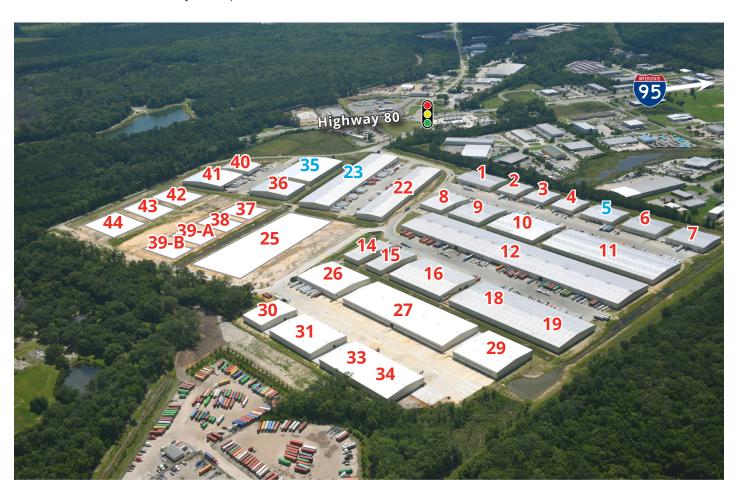

# **Pooler Distribution Complex**

5240-5250 Old Louisville Road | Pooler, GA 31322

- Building 5 (28,000 SF) available 12/1/24 \$12.50/SF MG
- Building 23 (166,500 SF) available now \$5.95/SF MG
- Building 35 (100,000 SF) available now \$6.85/SF MG
- Direct access to Highway 80 via signalized intersection at Highway 80 and Pine Barren Road
- Provides convenient access to Interstate 95, Interstate 16 and the Port of Savannah
- Located 6 miles from the Port of Savannah, the fastest-growing and 3rd largest port in the nation and only 1 mile from Interstate 95

### **Pooler Distribution Complex** | For Lease

| Available Buildings |            |            |               |                   |                |                      |               |
|---------------------|------------|------------|---------------|-------------------|----------------|----------------------|---------------|
| Building            | Size       | Dimensions | Dock<br>Doors | Drive-in<br>Doors | Eave<br>Height | Availability<br>Date | Lease<br>Rate |
| 5                   | 28,000 SF  | 160 x 175  | 4             | 1                 | 24′            | 12/1/2024            | \$12.50/SF MG |
| 23                  | 166,500 SF | 185 x 900  | 22            | 1                 | 24′            | Now                  | \$5.95/SF MG  |
| 35                  | 100,000 SF | 250 x 400  | 11            | 1                 | 26′            | Now                  | \$6.85/SF MG  |