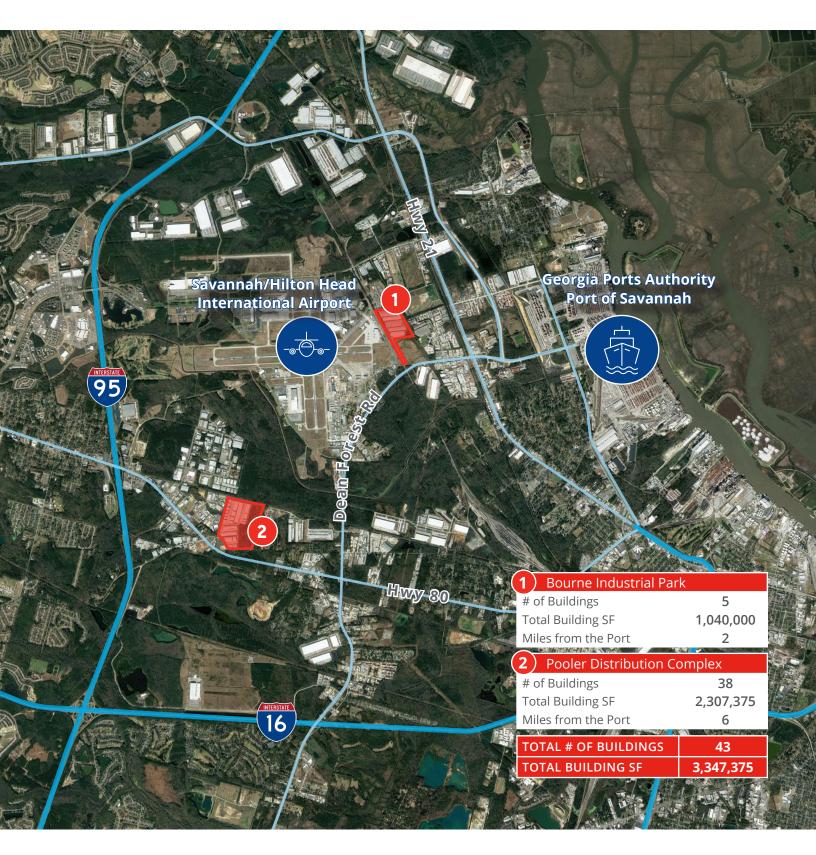

# **Pooler Distribution Complex**

5240-5250 Old Louisville Road | Pooler, GA 31322

- Building 5 (28,000 SF) available 12/1/24 \$12.50/SF MG
- Building 23 (166,500 SF) available now \$5.95/SF MG
- Building 35 (100,000 SF) available now \$6.85/SF MG
- Direct access to Highway 80 via signalized intersection at Highway 80 and Pine Barren Road
- Provides convenient access to Interstate 95, Interstate 16 and the Port of Savannah
- Located 6 miles from the Port of Savannah, the fastest-growing and 3rd largest port in the nation and only 1 mile from Interstate 95