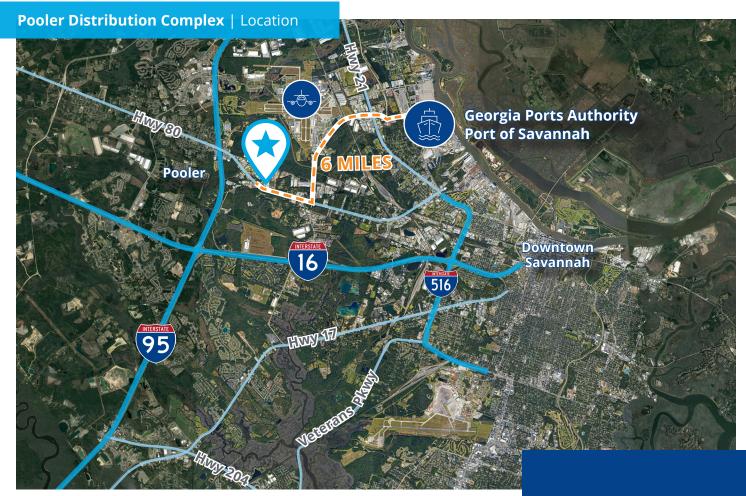

# **Pooler Distribution Complex**

5240-5250 Old Louisville Road | Pooler, GA 31322

- Building 5 (28,000 SF) available 12/1/24 \$12.50/SF MG
- Building 23 (166,500 SF) available now \$5.95/SF MG
- Building 35 (100,000 SF) available now \$6.85/SF MG
- Direct access to Highway 80 via signalized intersection at Highway 80 and Pine Barren Road
- Provides convenient access to Interstate 95, Interstate 16 and the Port of Savannah
- Located 6 miles from the Port of Savannah, the fastest-growing and 3rd largest port in the nation and only 1 mile from Interstate 95