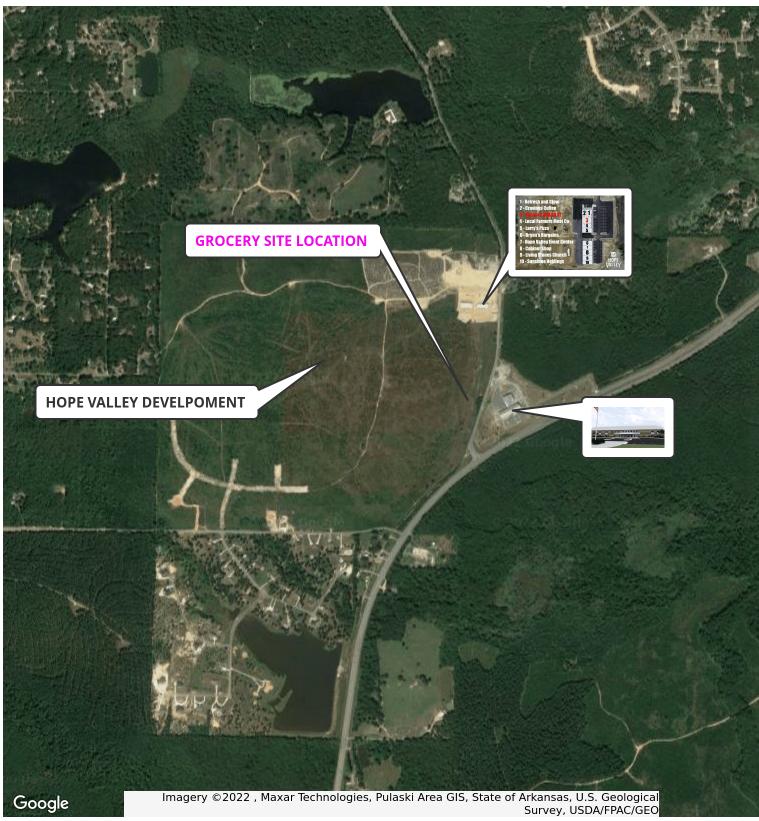

# **GROCERY STORE SITE**

## PROPERTY OVERVIEW

New Development Hope Valley Estates. Project having over 300 residential and Multifamily mixed development, Prime opportunity to lease or purchase commercial frontage. New East End Sheridan School located

## PROPERTY HIGHLIGHTS

- - Large residential and multi family development.
- · -Commercial lots with Hwy frontage visibility.
- -East End frontage across from new East End Middle School.
- -Grocery Store Site directly across from East End Middle School.
- -Massive growth and development in area.