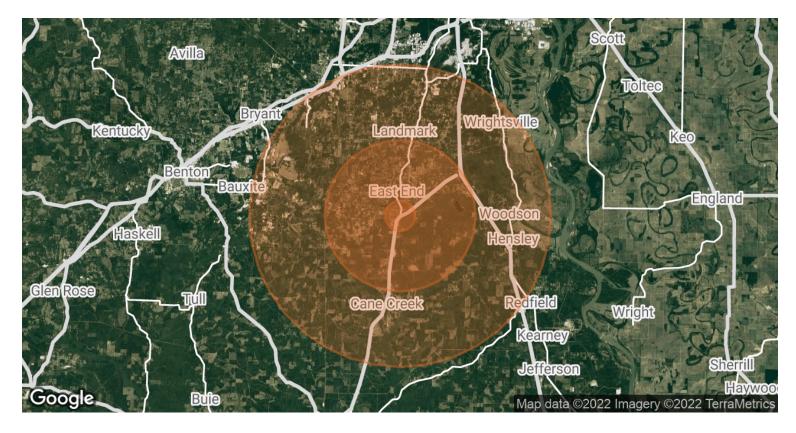

## **DEMOGRAPHICS MAP & REPORT**

| POPULATION                            | 1 MILE        | 5 MILES              | 10 MILES           |
|---------------------------------------|---------------|----------------------|--------------------|
| TOTAL POPULATION                      | 587           | 12,665               | 67,513             |
| AVERAGE AGE                           | 38.2          | 38.4                 | 34.3               |
| AVERAGE AGE (MALE)                    | 36.7          | 36.8                 | 33.3               |
| AVERAGE AGE (FEMALE)                  | 39.3          | 39.8                 | 35.1               |
|                                       |               |                      |                    |
| HOUSEHOLDS & INCOME                   | 1 MILE        | 5 MILES              | 10 MILES           |
| HOUSEHOLDS & INCOME  TOTAL HOUSEHOLDS | 1 MILE<br>216 | <b>5 MILES</b> 4,727 | 10 MILES<br>24,108 |
|                                       |               |                      |                    |
| TOTAL HOUSEHOLDS                      | 216           | 4,727                | 24,108             |

<sup>\*</sup> Demographic data derived from 2020 ACS - US Census