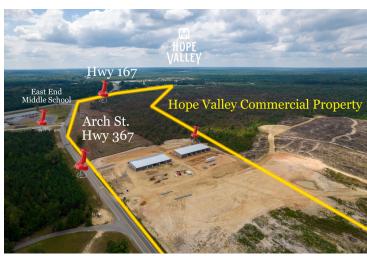

## PROPERTY OVERVIEW

New Development Hope Valley Estates. Project having over 300 residential and Multifamily mixed development, Prime opportunity to lease or purchase commercial frontage. New East End Sheridan School located

## PROPERTY HIGHLIGHTS

- - Large residential and multi family development.
- · -Commercial lots with Hwy frontage visibility.
- -East End frontage across from new East End Middle School.
- -Grocery Store Site directly across from East End Middle School.
- -Massive growth and development in area.

## **DEVELOPMENT MAP**