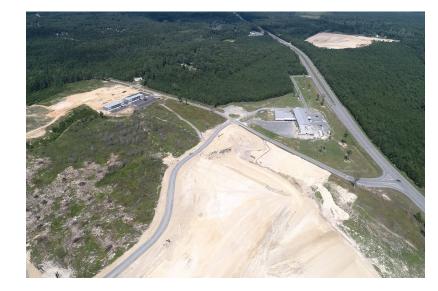

## PROPERTY OVERVIEW

New Development Hope Valley Estates. Project having over 300 residential and Multifamily mixed development, Prime opportunity to lease or purchase commercial frontage. New East End Sheridan School located

## PROPERTY HIGHLIGHTS

- - Large residential and multi family development.
- · -Commercial lots with Hwy frontage visibility.
- -East End frontage across from new East End Middle School.
- -Grocery Store Site directly across from East End Middle School.
- -Massive growth and development in area.