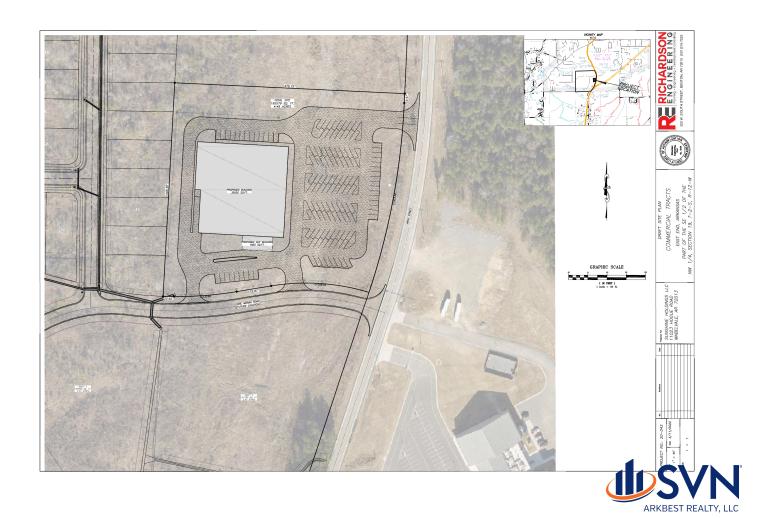

## PROPERTY OVERVIEW

New Development Hope Valley Estates. Project having over 300 residential and Multifamily mixed development, Prime opportunity to lease or purchase commercial frontage. New East End Sheridan School located

## PROPERTY HIGHLIGHTS

- - Large residential and multi family development.
- · -Commercial lots with Hwy frontage visibility.
- -East End frontage across from new East End Middle School.
- -Grocery Store Site directly across from East End Middle School.
- -Massive growth and development in area.