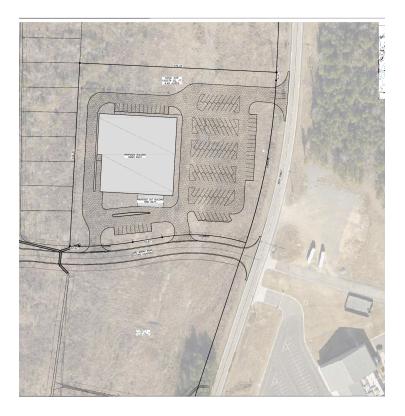

## PROPERTY OVERVIEW

New Development Hope Valley Estates. Project having over 300 residential and Multifamily mixed development, Prime opportunity to lease or purchase commercial frontage. New East End Sheridan School located

## PROPERTY HIGHLIGHTS

- - Large residential and multi family development.
- · -Commercial lots with Hwy frontage visibility.
- -East End frontage across from new East End Middle School.
- -Grocery Store Site directly across from East End Middle School.
- -Massive growth and development in area.