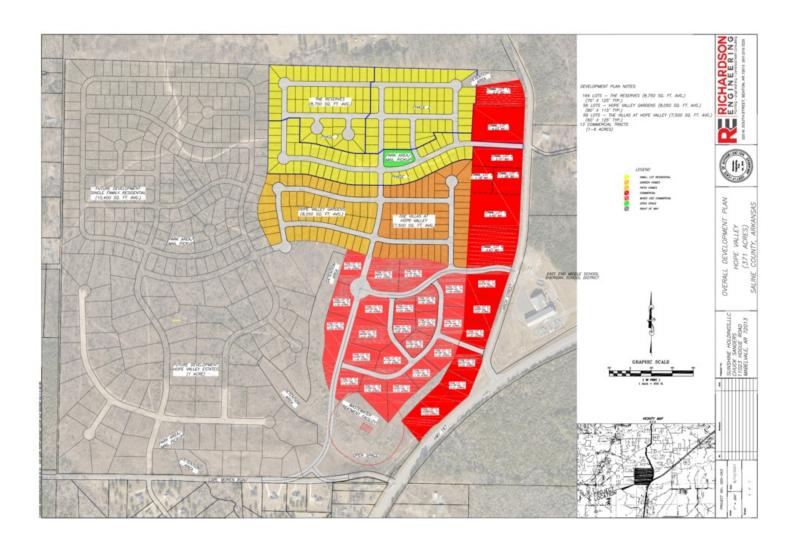

## **DEVELOPMENT MAP**

## PROPERTY OVERVIEW

New Development Hope Valley Estates. Project having over 300 residential and Multifamily mixed development, Prime opportunity to lease or purchase commercial frontage. New East End Sheridan School located

## PROPERTY HIGHLIGHTS

- - Large residential and multi family development.
- · -Commercial lots with Hwy frontage visibility.
- -East End frontage across from new East End Middle School.
- -Grocery Store Site directly across from East End Middle School.
- -Massive growth and development in area.