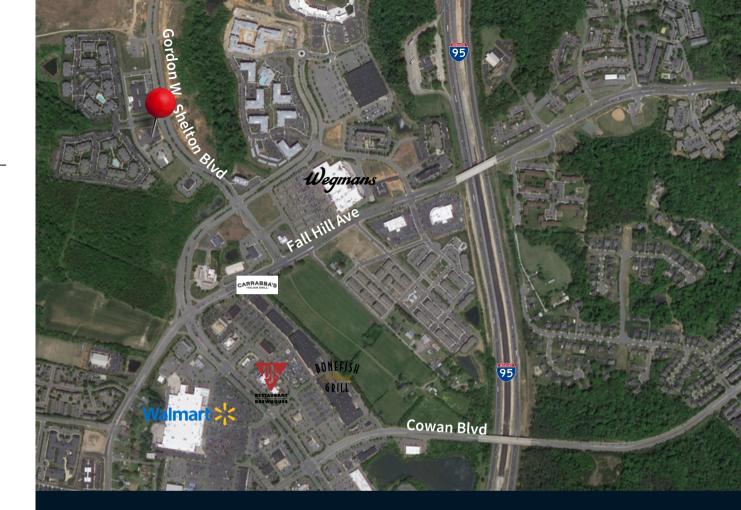

## Property Overview & Demographics

- Retail, Medical, Office use
- Build to suit
- 1.871 acres in the City of
  Fredericksburg
- Corner parcel great exposure
- Excellent location near Fred Nat's Stadium, Wegmans, several hotels, Central park, and many more amenities
- Build-to-suit (for lease)
- Located in VA Federal Opportunity Zone
- Immediate access to I-95 and US-1