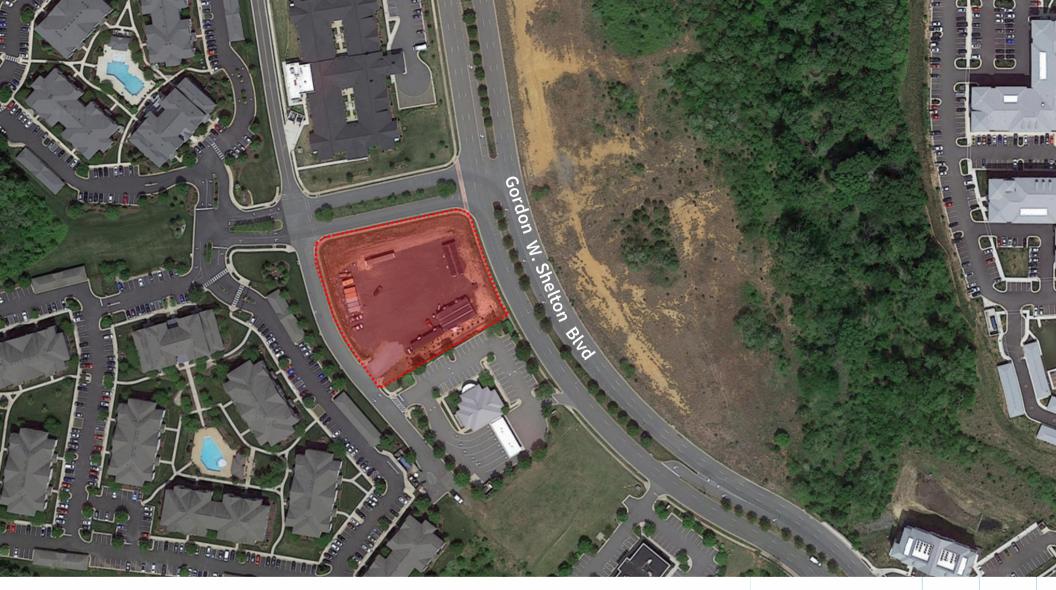

## Property Overview & Demographics

- Retail, Medical, Office use
- Build to suit
- 1.871 acres in the City of
  Fredericksburg
- Corner parcel great exposure
- Excellent location near Fred Nat's Stadium, Wegmans, several hotels, Central park, and many more amenities
- Build-to-suit (for lease)
- Located in VA Federal Opportunity Zone
- Immediate access to I-95 and US-1