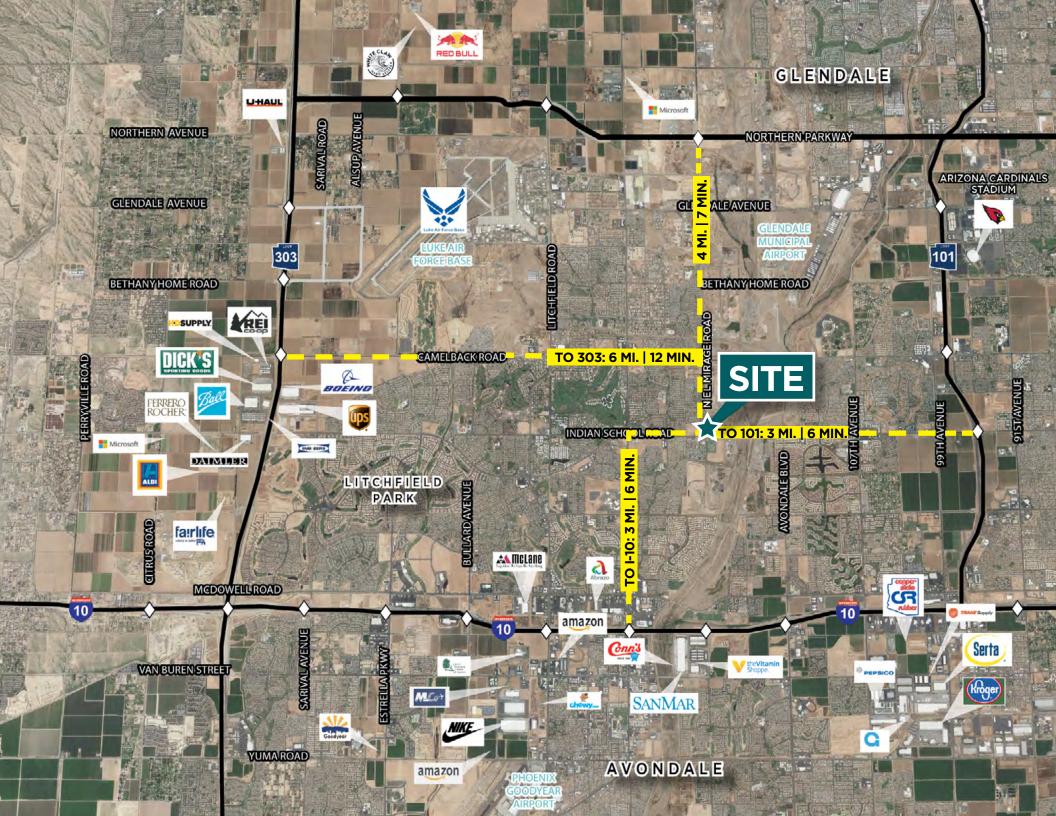

## ±110,950 SF ON 9.75 ACRES FOR LEASE

NEC EL MIRAGE RD. & INDIAN SCHOOL RD., AVONDALE, AZ 85392

GARY ANDERSON Managing Director +1 602 224 4439 Gary.Ander<u>son@cushwake.com</u>

ADAM MADISON Executive Director +1 602 229 5914 Adam.Madison@cushwake.com