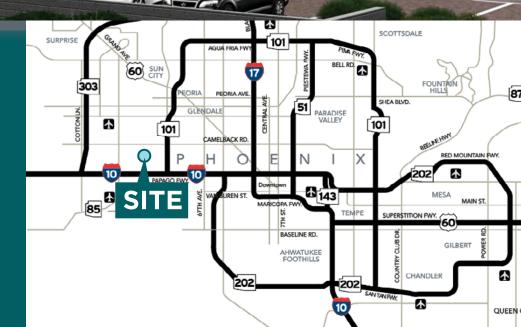

# RIVER WEST COMMERCE CENTER

## ±110,950 SF ON 9.75 ACRES FOR LEASE

NEC EL MIRAGE RD. & INDIAN SCHOOL RD., AVONDALE, AZ 85392

GARY ANDERSON Managing Director +1 602 224 4439 Gary.Ander<u>son@cushwake.com</u>

ADAM MADISON Executive Director +1 602 229 5914 Adam.Madison@cushwake.com