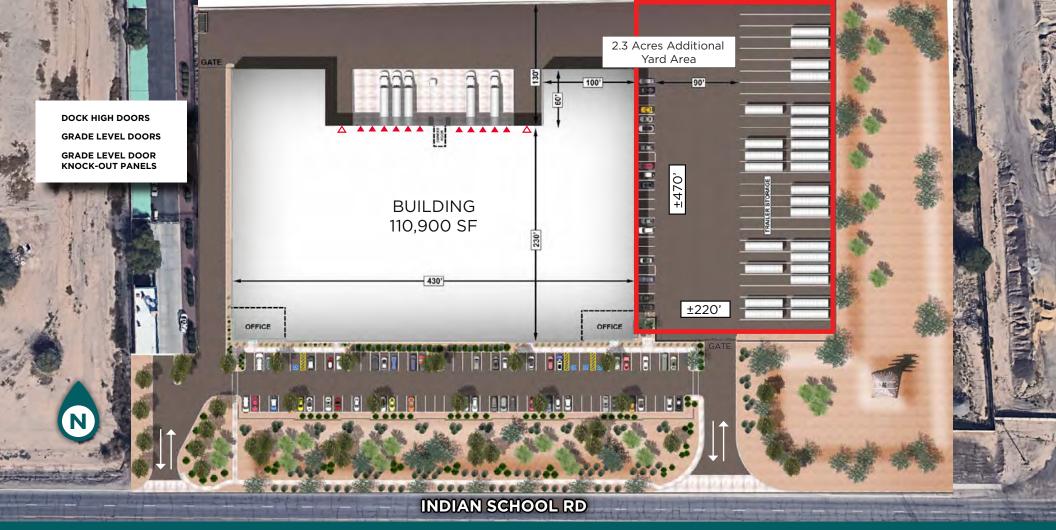

±110,950 SF (Divisible for 2 Tenants)

±9.75 Acres Total Site

±1,500 SF Spec Office (SE Corner)

32' Clear Height

230' Building Depth

130' Truck Court Depth

11 Dock High Doors

2 Oversized Grade Level Doors (16'x14')

3 Additional Grade Level Knockout positions

LED Lighting

Warehouse Cooling (To Suit)

Fully Secured Site Perimeter

±2.3 Acres Additional Yard / Trailer Storage Area

3,000 AMPS 277 / 480v Power