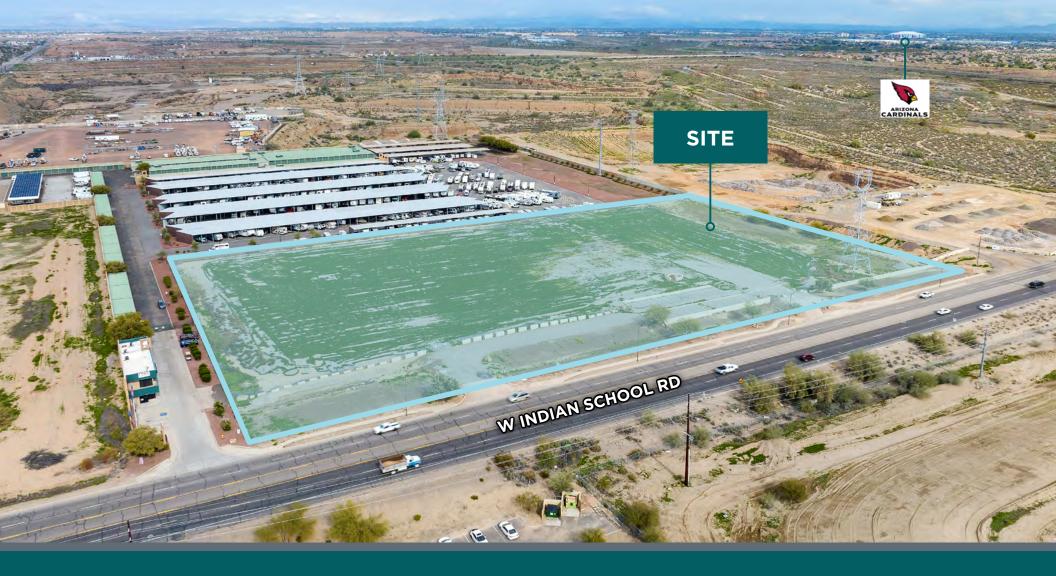

## ±110,950 SF ON 9.75 ACRES FOR LEASE

NEC EL MIRAGE RD. & INDIAN SCHOOL RD., AVONDALE, AZ 85392

GARY ANDERSON Managing Director +1 602 224 4439 Gary.Ander<u>son@cushwake.com</u>

ADAM MADISON Executive Director +1 602 229 5914 Adam.Madison@cushwake.com

±110,950 SF (Divisible for 2 Tenants)

±9.75 Acres Total Site

±1,500 SF Spec Office (SE Corner)

32' Clear Height

230' Building Depth

130' Truck Court Depth

11 Dock High Doors

2 Oversized Grade Level Doors (16'x14')