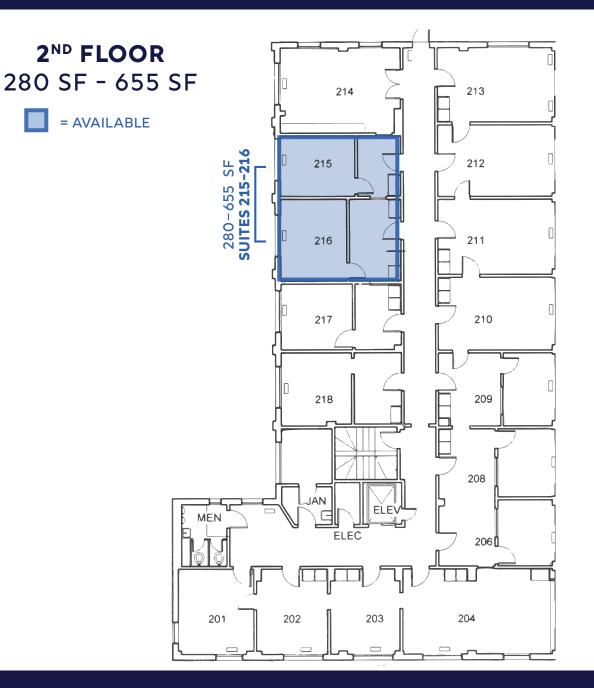

# 236 HUNTINGTON



BONNY DOORAKIAN Managing Director & Partner 617.850.9655 bdoorakian@bradvisors.com ROBERT F. LECLAIR Managing Director & Partner 617.850.9614 rleclair@bradvisors.com

## JUSTIN D. HARLOW Managing Director 617.850.9613 jharlow@bradvisors.com

Boston Realty Advisors

136 Newbury Street | 4th Floor | Boston, MA 02116 | 617.375.7900 | BRAdvisors.com





BONNY DOORAKIAN Managing Director & Partner 617.850.9655 bdoorakian@bradvisors.com

## ROBERT F. LECLAIR Managing Director & Partner 617.850.9614 rleclair@bradvisors.com

#### JUSTIN D. HARLOW Managing Director 617.850.9613

617.850.9613 jharlow@bradvisors.com

136 Newbury Street | 4th Floor | Boston, MA 02116 | 617.375.7900 | BRAdvisors.com

Boston Realty Advisors



## **4<sup>TH</sup> FLOOR** 279 SF - 495 SF

= AVAILABLE



BONNY DOORAKIA