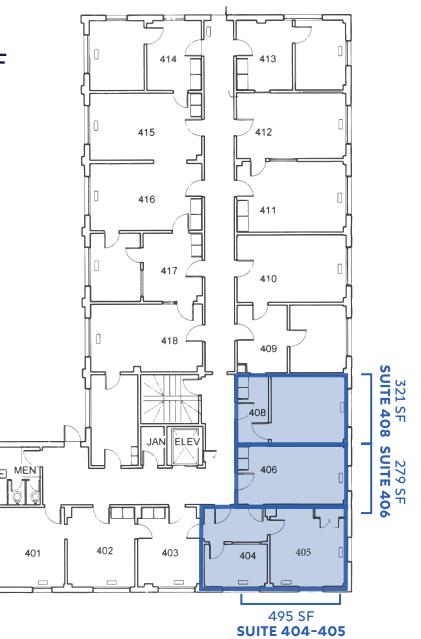

## **4<sup>TH</sup> FLOOR** 279 SF - 495 SF

= AVAILABLE

BONNY DOORAKIAN Managing Director & Partner 617.850.9655 bdoorakian@bradvisors.com ROBERT F. LECLAIR Managing Director & Partner 617.850.9614 rleclair@bradvisors.com