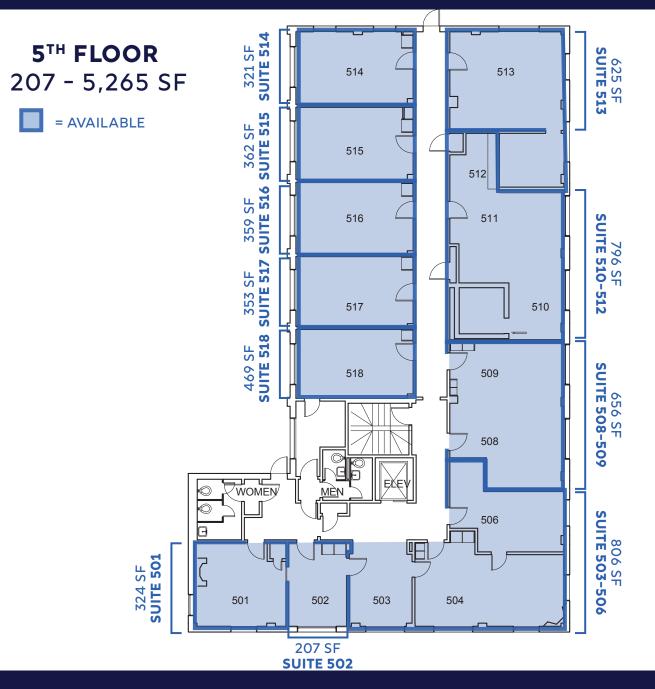

ONNY DOORAKIAN Managing Director & Partner 617.850.9655 bdoorakian@bradvisors.com

## ROBERT F. LECLAIR Managing Director & Partner 617.850.9614 rleclair@bradvisors.com

#### JUSTIN D. HARLOW Managing Director 617.850.9613

617.850.9613 jharlow@bradvisors.com

136 Newbury Street | 4th Floor | Boston, MA 02116 | 617.375.7900 | BRAdvisors.com

Boston Realty Advisors



## **4<sup>TH</sup> FLOOR** 279 SF - 495 SF

= AVAILABLE



BONNY DOORAKIAN Managing Director & Partner 617.850.9655 bdoorakian@bradvisors.com ROBERT F. LECLAIR Managing Director & Partner 617.850.9614 rleclair@bradvisors.com

## JUSTIN D. HARLOW Managing Director 617.850.9613 jharlow@bradvisors.com

## Boston Realty Advisors

136 Newbury Street | 4th Floor | Boston, MA 02116 | 617.375.7900 | BRAdvisors.com

# 236 HUNTINGTON



BONNY DOORAKIAN Managing Director & Partner 617.850.9655 bdoorakian@bradvisors.com ROBERT F. LECLAIR Managing Director & Partner 617.850.9614 rleclair@bradvisors.com

### JUSTIN D. HARLOW Managing Director 617.850.9613 jharlow@bradvisors.com



136 Newbury Street | 4th Floor | Boston, MA 02116 | 617.375.7900 | BRAdvisors.com