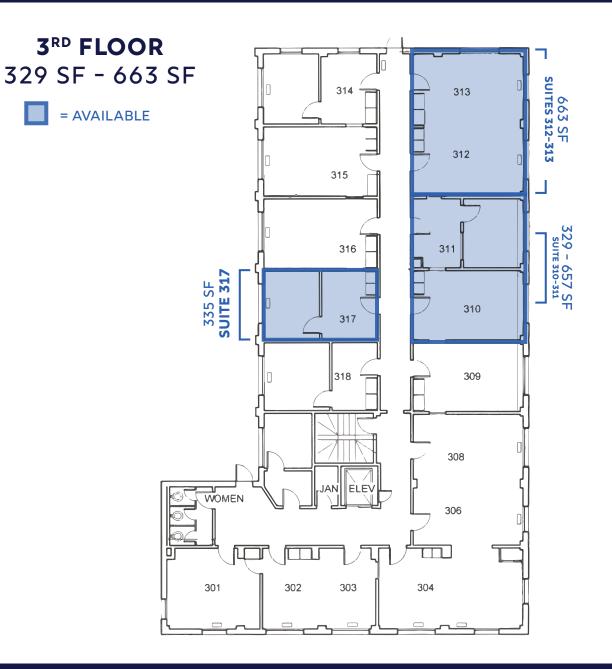

# 236 HUNTINGTON



BONNY DOORAKIAN Managing Director & Partner 617.850.9655 bdoorakian@bradvisors.com ROBERT F. LECLAIR Managing Director & Partner 617.850.9614 rleclair@bradvisors.com

## JUSTIN D. HARLOW Managing Director 617.850.9613 jharlow@bradvisors.com

Boston Realty Advisors

136 Newbury Street | 4th Floor | Boston, MA 02116 | 617.375.7900 | BRAdvisors.com





BONNY DOORAKIAN Managing Director & Partner 617.850.9655 bdoorakian@bradvisors.com

## ROBERT F. LECLAIR Managing Director & Partner 617.850.9614 rleclair@bradvisors.com

#### JUSTIN D. HARLOW Managing Director 617.850.9613

617.850.9613 jharlow@bradvisors.com

136 Newbury Street | 4th Floor | Boston, MA 02116 | 617.375.7900 | BRAdvisors.com

Boston Realty Advisors



## **4<sup>TH</sup> FLOOR** 279 SF - 495 SF

= AVAILABLE



BONNY DOORAKIAN Managing Director & Partner 617.850.9655 bdoorakian@bradvisors.com ROBERT F. LECLAIR Managing Director & Partner 617.850.9614 rleclair@bradvisors.com

## JUSTIN D. HARLOW Managing Director 617.850.9613 jharlow@bradvisors.com

## Boston Realty Advisors

136 Newbury Street | 4th Floor | Boston, MA 02116 | 617.375.7900 | BRAdvisors.com

# 236 HUNTINGTO