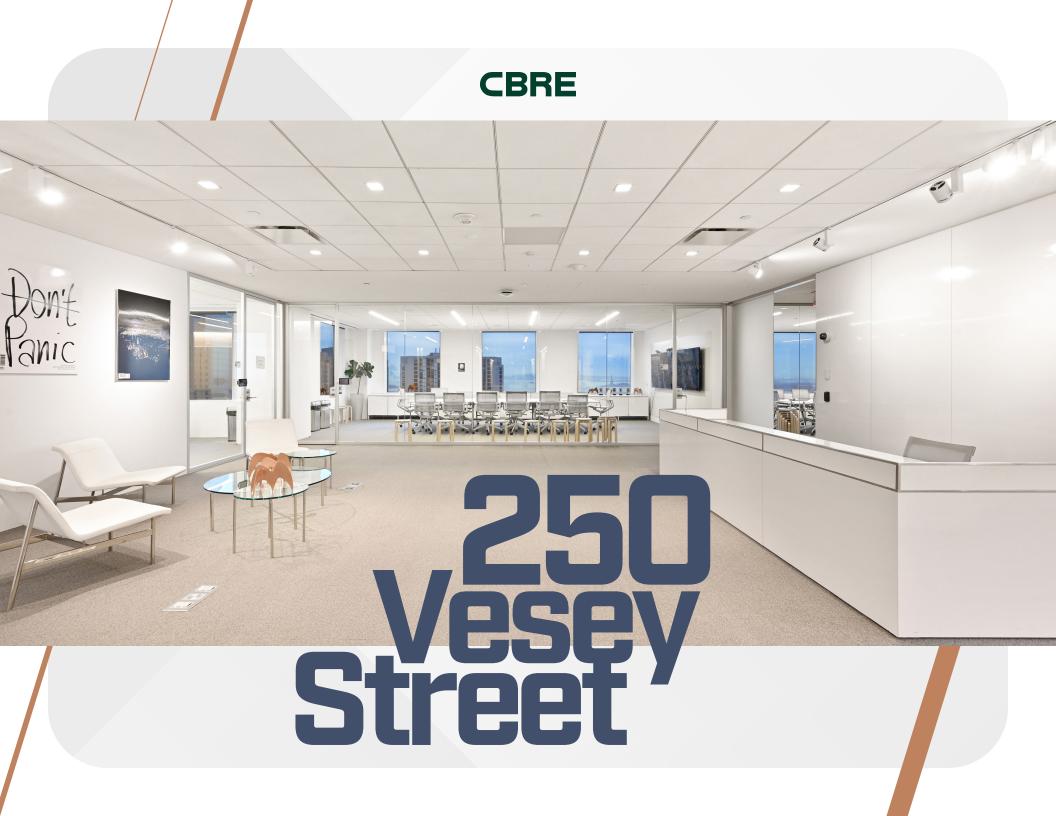

CBRE, Inc., as exclusive sublease agent, is pleased to offer the following prime space for sublease:

Entire 21st floor

55,470 RSF

Possession Immediate

Term thru Nov, 2032

**Bright and airy** with large windows, the **newly built** space on the 21st floor is a **fully furnished**, open-plan space with **excellent light and views** of Lower Manhattan.

250 Vesey Street offers tenants iconic **Statue of Liberty** and **Hudson River** views from its post at lively 14-acre complex.

With 366 desks, 13
offices, 8 conference
rooms, and 15 meeting
rooms to fit all group
sizes, great for highly
productive teams
that need space for
collaboration