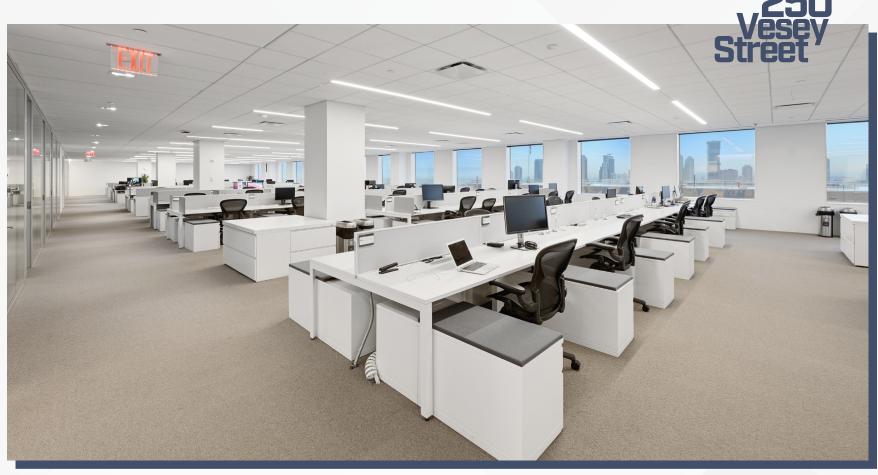

CBRE, Inc., as exclusive sublease agent, is pleased to offer the following prime space for sublease:

Entire 21st floor

55,470 RSF

Possession Immediate

Term thru Nov, 2032

**Bright and airy** with large windows, the **newly built** space on the 21st floor is a **fully furnished**, open-plan space with **excellent light and views** of Lower Manhattan.

250 Vesey Street offers tenants iconic **Statue of Liberty** and **Hudson River** views from its post at lively 14-acre complex.

With 366 desks, 13
offices, 8 conference
rooms, and 15 meeting
rooms to fit all group
sizes, great for highly
productive teams
that need space for
collaboration