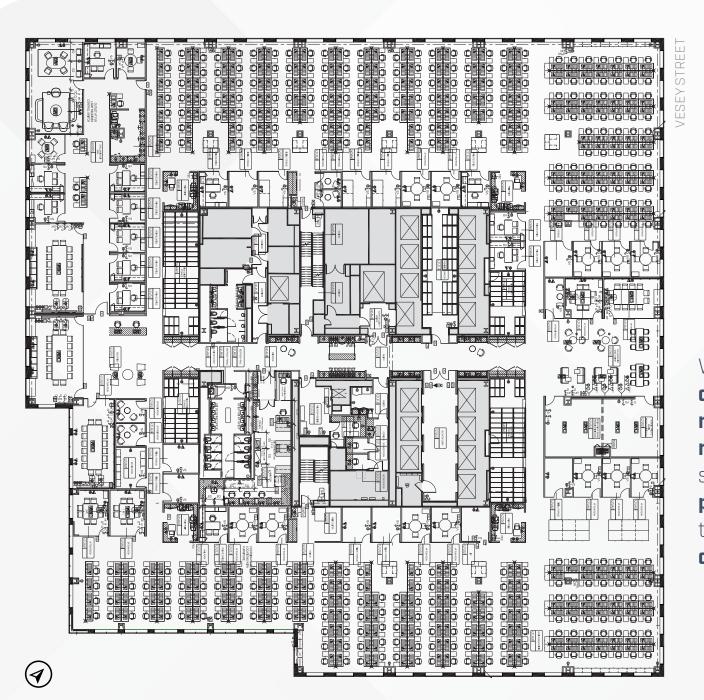

CBRE, Inc., as exclusive sublease agent, is pleased to offer the following prime space for sublease:

Entire 21st floor

55,470 RSF

Possession Immediate

Term thru Nov, 2032

**Bright and airy** with large windows, the **newly built** space on the 21st floor is a **fully furnished**, open-plan space with **excellent light and views** of Lower Manhattan.

250 Vesey Street offers tenants iconic **Statue of Liberty** and **Hudson River** views from its post at lively 14-acre complex.

With 366 desks, 13
offices, 8 conference
rooms, and 15 meeting
rooms to fit all group
sizes, great for highly
productive teams
that need space for
collaboration