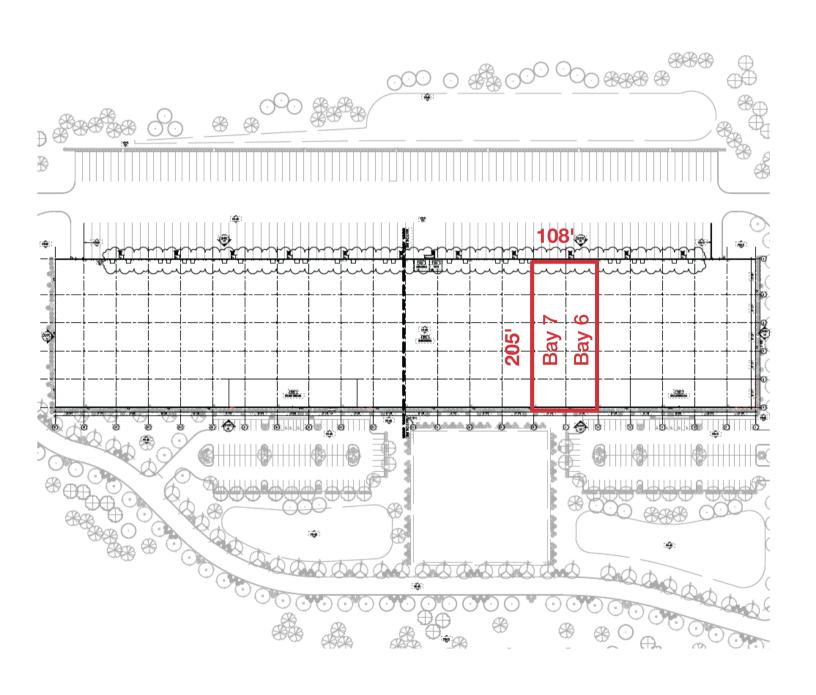

## **AVAILABLE SPACE FOR SUBLEASE**

**Bays 6 & 7:** 13,500 to 27,000 +/- SF

Sublease Rate: Negotiable

Date Available: 2/1/25

Term: Month-to-month up to 2 years

## **SPACE HIGHLIGHTS**

· Clear Height: 40'

Space Dimensions: 205' x 108'

· Column Spacing: 54' x 48'

Speed Bay: 60'Floor: 8" slab

Sprinkler: ESFR

Loading: 5 dock doors

Trailer Parking: 10 or more