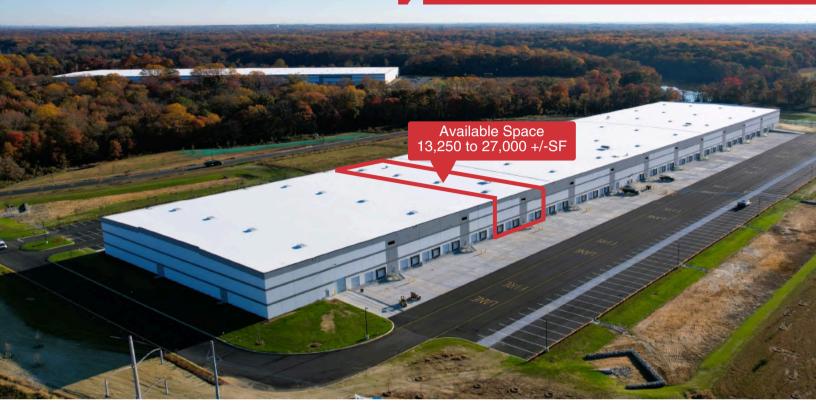

27,000 +/- SF Warehouse Space
First State Logistics Park
2051 Old Cooches Bridge Road
Newark, DE 19702

## **AVAILABLE SPACE FOR SUBLEASE**

**Bays 6 & 7:** 13,500 to 27,000 +/- SF

Sublease Rate: Negotiable

Date Available: 2/1/25

Term: Month-to-month up to 2 years

## PROPERTY DESCRIPTION

Newly constructed Class A warehouse space for sublease proximate to the I-95 corridor in Newark, DE. Location is within an hour drive of 3 ports (Wilmington, Philadelphia, and Baltimore).