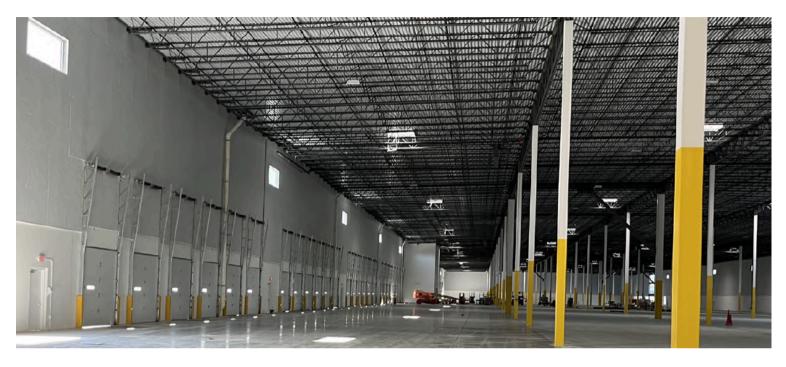

## **SPACE HIGHLIGHTS**

· Clear Height: 40'

Space Dimensions: 205' x 108'

· Column Spacing: 54' x 48'

Speed Bay: 60'Floor: 8" slab

Sprinkler: ESFR

Loading: 5 dock doors

Trailer Parking: 10 or more