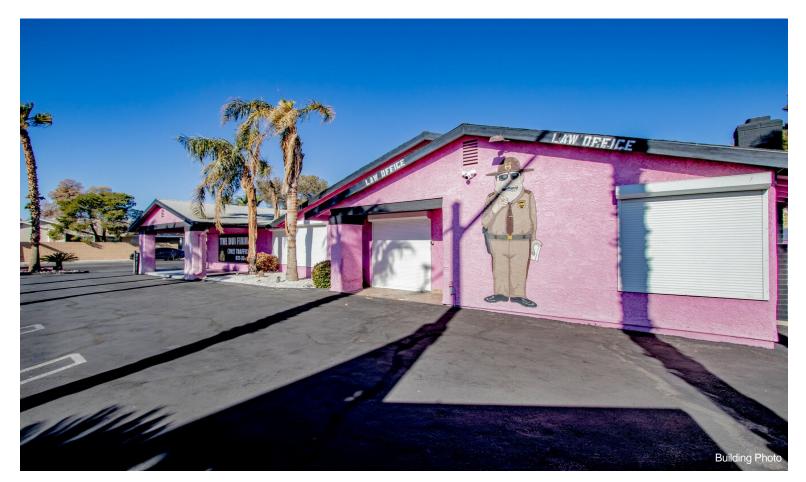

### 4086 Spring Leaf Dr

\$1,499,999

Prime Commercial Real Estate Opportunity – The Famous Pink Building, known as The DUI Firm, is now available for sale! Located at the highly trafficked intersection of Flamingo Rd. and Rainbow Blvd., this iconic property offers exceptional visibility and exposure for any business. With heavy daily traffic and a dynamic advertisement haven, this 1,799 sq ft office space presents a unique investment opportunity in the heart of Las Vegas.

Boasting a versatile office layout, the space is ideal for various professional uses. Don't miss out on the chance to secure a high-profile location in one of the most bustling parts of the city. Act fast – opportunities like this don't come around often!...