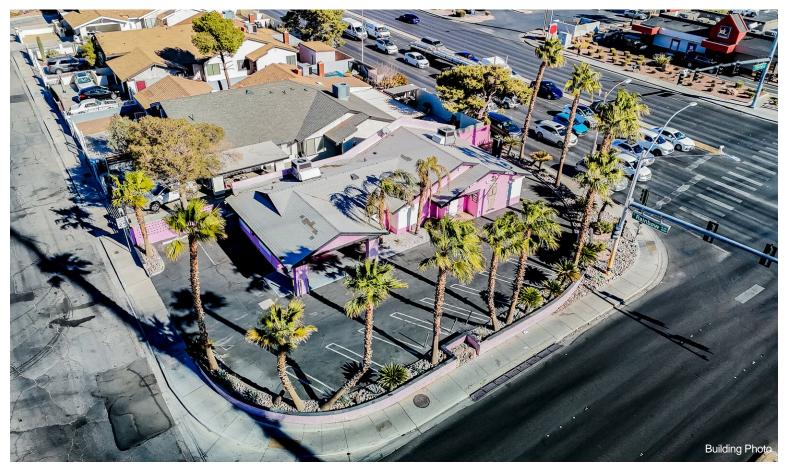

### 4086 Spring Leaf Dr

\$1,499,999

Prime Commercial Real Estate Opportunity – The Famous Pink Building, known as The DUI Firm, is now available for sale! Located at the highly trafficked intersection of Flamingo Rd. and Rainbow Blvd., this iconic property offers exceptional visibility and exposure for any business. With heavy daily traffic and a dynamic advertisement haven, this 1,799 sq ft office space presents a unique investment opportunity in the heart of Las Vegas.

Boasting a versatile office layout, the space is ideal for various professional uses. Don't miss out on the chance to secure a high-profile location in one of the most bustling parts of the city. Act fast – opportunities like this don't come around often!...