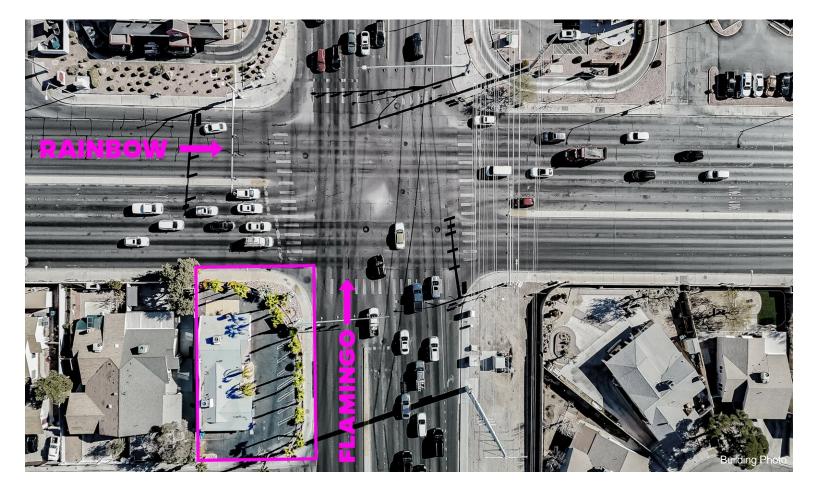

### 4086 Spring Leaf Dr

\$1,499,999

Prime Commercial Real Estate Opportunity – The Famous Pink Building, known as The DUI Firm, is now available for sale! Located at the highly trafficked intersection of Flamingo Rd. and Rainbow Blvd., this iconic property offers exceptional visibility and exposure for any business. With heavy daily traffic and a dynamic advertisement haven, this 1,799 sq ft office space presents a unique investment opportunity in the heart of Las Vegas.