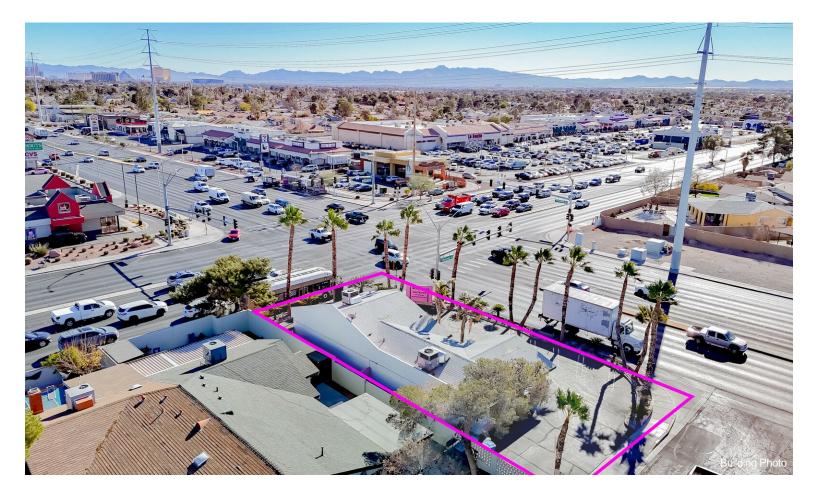

### 4086 Spring Leaf Dr

\$1,499,999

Prime Commercial Real Estate Opportunity – The Famous Pink Building, known as The DUI Firm, is now available for sale! Located at the highly trafficked intersection of Flamingo Rd. and Rainbow Blvd., this iconic property offers exceptional visibility and exposure for any business. With heavy daily traffic and a dynamic advertisement haven, this 1,799 sq ft office space presents a unique investment opportunity in the heart of Las Vegas.

Boasting a versatile office layout, the space is ideal for various professional uses. Don't miss out on the chance to secure a high-profile location in one of the most bustling parts of the city. Act fast – opportunities like this don't come around often!...