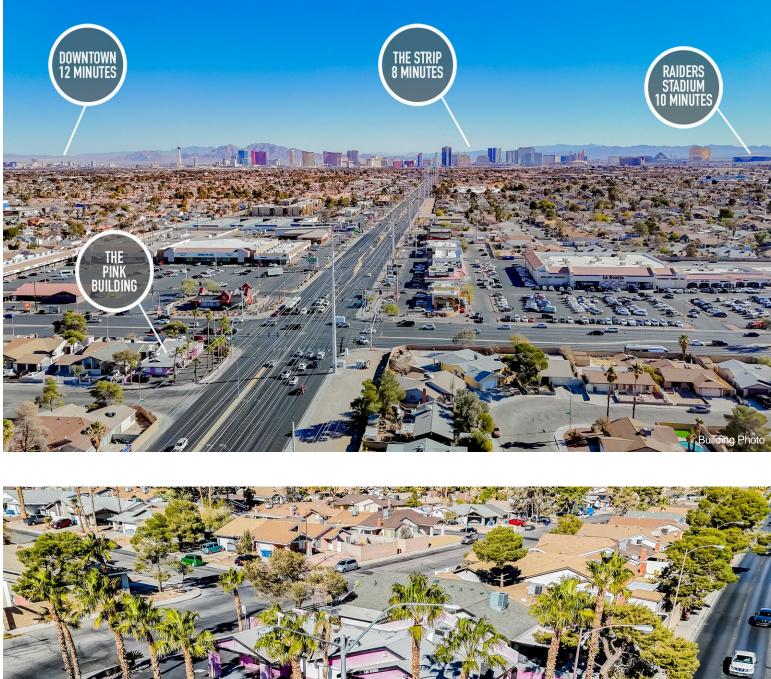

### 4086 Spring Leaf Dr

\$1,499,999

Prime Commercial Real Estate Opportunity – The Famous Pink Building, known as The DUI Firm, is now available for sale! Located at the highly trafficked intersection of Flamingo Rd. and Rainbow Blvd., this iconic property offers exceptional visibility and exposure for any business. With heavy daily traffic and a dynamic advertisement haven, this 1,799 sq ft office space presents a unique investment opportunity in the heart of Las Vegas.