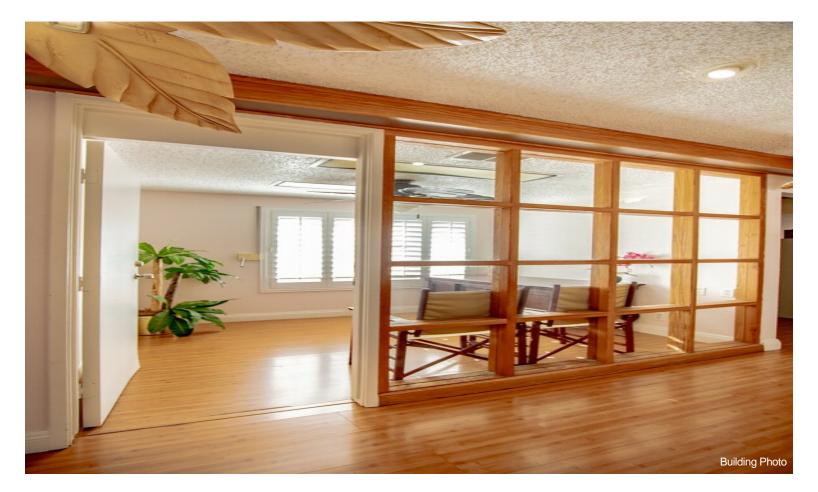

### 4086 Spring Leaf Dr

\$1,499,999

Prime Commercial Real Estate Opportunity – The Famous Pink Building, known as The DUI Firm, is now available for sale! Located at the highly trafficked intersection of Flamingo Rd. and Rainbow Blvd., this iconic property offers exceptional visibility and exposure for any business. With heavy daily traffic and a dynamic advertisement haven, this 1,799 sq ft office space presents a unique investment opportunity in the heart of Las Vegas.

Boasting a versatile office layout, the space is ideal for various professional uses. Don't miss out on the chance to secure a high-profile location in one of the most bustling parts of the city. Act fast – opportunities like this don't come around often!...