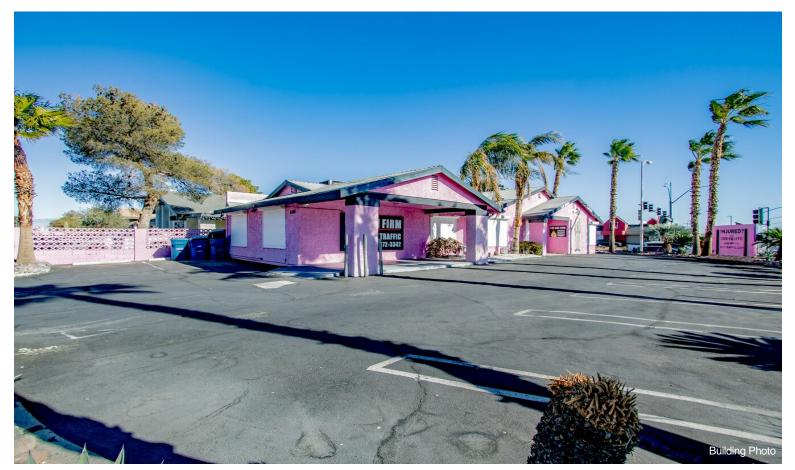

### 4086 Spring Leaf Dr

\$1,499,999

Prime Commercial Real Estate Opportunity – The Famous Pink Building, known as The DUI Firm, is now available for sale! Located at the highly trafficked intersection of Flamingo Rd. and Rainbow Blvd., this iconic property offers exceptional visibility and exposure for any business. With heavy daily traffic and a dynamic advertisement haven, this 1,799 sq ft office space presents a unique investment opportunity in the heart of Las Vegas.

Boasting a versatile office layout, the space is ideal for various professional uses. Don't miss out on the chance to secure a high-profile location in one of the most bustling parts of the city. Act fast – opportunities like this don't come around often!...