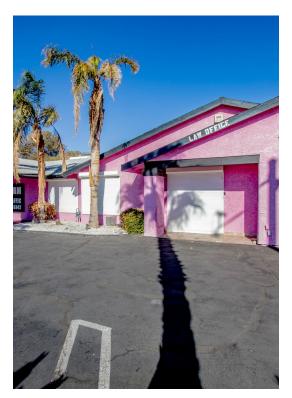

### 4086 Spring Leaf Dr

\$1,499,999

Prime Commercial Real Estate Opportunity – The Famous Pink Building, known as The DUI Firm, is now available for sale! Located at the highly trafficked intersection of Flamingo Rd. and Rainbow Blvd., this iconic property offers exceptional visibility and exposure for any business. With heavy daily traffic and a dynamic advertisement haven, this 1,799 sq ft office space presents a unique investment opportunity in the heart of Las Vegas.

Boasting a versatile office layout, the space is ideal for various professional uses. Don't miss out on the chance to secure a high-profile location in one of the most bustling parts of the city. Act fast – opportunities like this don't come around often!...