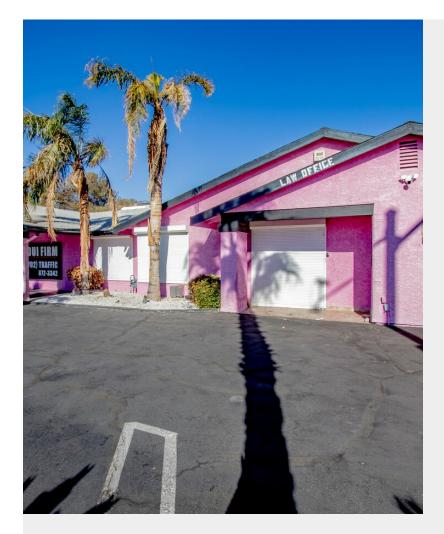

### 4086 Spring Leaf Dr

\$1,499,999

Prime Commercial Real Estate Opportunity – The Famous Pink Building, known as The DUI Firm, is now available for sale! Located at the highly trafficked intersection of Flamingo Rd. and Rainbow Blvd., this iconic property offers exceptional visibility and exposure for any business. With heavy daily traffic and a dynamic advertisement haven, this 1,799 sq ft office space presents a unique investment opportunity in the heart of Las Vegas.

Boasting a versatile office layout, the space is ideal for various professional uses. Don't miss out on the chance to secure a high-profile location in one of the most bustling parts of the city. Act fast – opportunities like this don't come around often!...