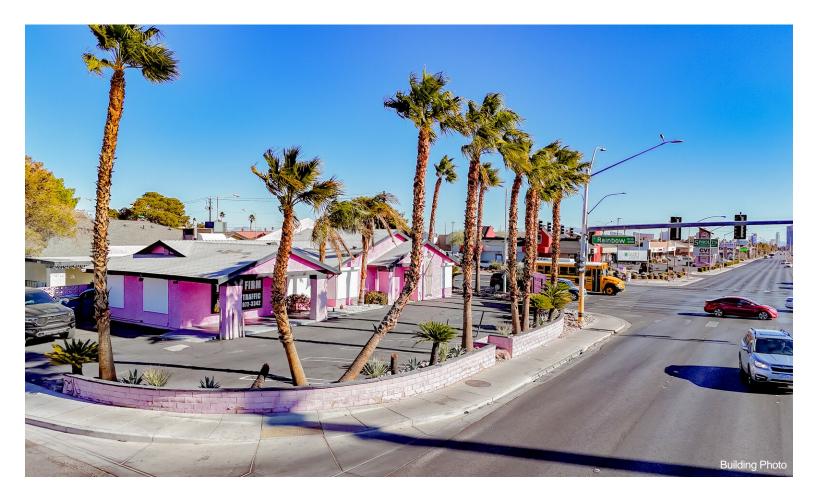

### 4086 Spring Leaf Dr

\$1,499,999

Prime Commercial Real Estate Opportunity – The Famous Pink Building, known as The DUI Firm, is now available for sale! Located at the highly trafficked intersection of Flamingo Rd. and Rainbow Blvd., this iconic property offers exceptional visibility and exposure for any business. With heavy daily traffic and a dynamic advertisement haven, this 1,799 sq ft office space presents a unique investment opportunity in the heart of Las Vegas.

Boasting a versatile office layout, the space is ideal for various professional uses. Don't miss out on the chance to secure a high-profile location in one of the most bustling parts of the city. Act fast – opportunities like this don't come around often!...