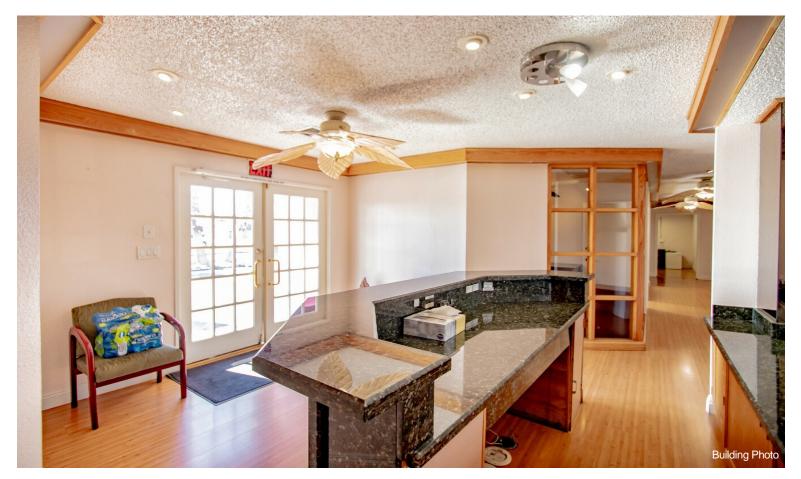

### 4086 Spring Leaf Dr

\$1,499,999

Prime Commercial Real Estate Opportunity – The Famous Pink Building, known as The DUI Firm, is now available for sale! Located at the highly trafficked intersection of Flamingo Rd. and Rainbow Blvd., this iconic property offers exceptional visibility and exposure for any business. With heavy daily traffic and a dynamic advertisement haven, this 1,799 sq ft office space presents a unique investment opportunity in the heart of Las Vegas.

Boasting a versatile office layout, the space is ideal for various professional uses. Don't miss out on the chance to secure a high-profile location in one of the most bustling parts of the city. Act fast – opportunities like this don't come around often!...