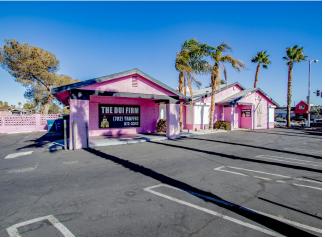

### 4086 Spring Leaf Dr

\$1,499,999

Prime Commercial Real Estate Opportunity – The Famous Pink Building, known as The DUI Firm, is now available for sale! Located at the highly trafficked intersection of Flamingo Rd. and Rainbow Blvd., this iconic property offers exceptional visibility and exposure for any business. With heavy daily traffic and a dynamic advertisement haven, this 1,799 sq ft office space presents a unique investment opportunity in the heart of Las Vegas.

Boasting a versatile office layout, the space is ideal for various professional uses. Don't miss out on the chance to secure a high-profile location in one of the most bustling parts of the city. Act fast – opportunities like this don't come around often!...