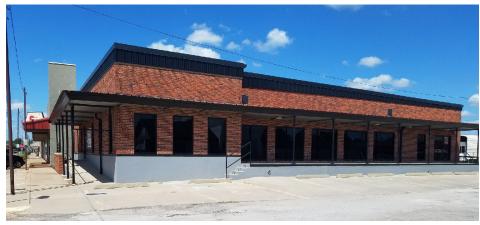

771 C: 405.990.9918

## 310 S CHICKASAW



#### **PROPERTY OVERVIEW**

Excellent exposure to Highway 77 traffic right through the brick streets of Pauls Valley, Oklahoma. Large storefront area on hard corner of Chickasaw and Joy Ave with floor plan that could be easily adapted to suit any retail or office use. High traffic area. Nearby retailers and restaurants include Homeland Grocery, Domino's Pizza, Stage, Dollar General, Sherwin Williams, Boomerang Diner, Mazzio's Pizza, Chong Wah Chinese, Williamson's Furniture, First United Bank, and Reavis Drug Store.

### **DETAILS**

| Available SF     | 2,363        |
|------------------|--------------|
| Suite            | 200          |
| Lease Rate       | \$10/SF, NNN |
| Pass Thru Charge | \$2.50/SF    |
| Building Size    | 5,151 SF     |