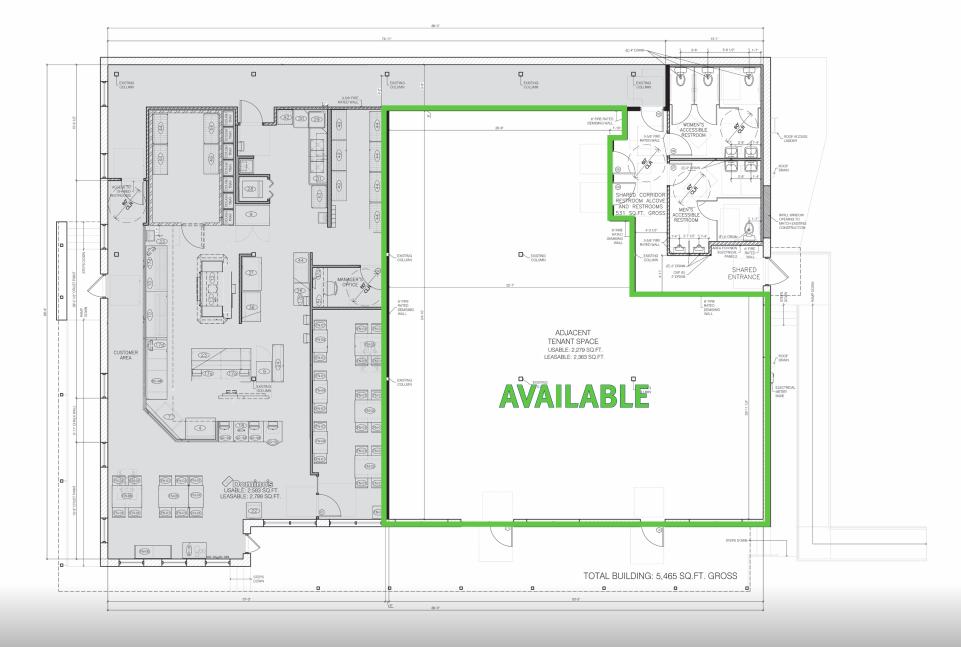

### **DETAILS**

| Available SF     | 2,363        |
|------------------|--------------|
| Suite            | 200          |
| Lease Rate       | \$10/SF, NNN |
| Pass Thru Charge | \$2.50/SF    |
| Building Size    | 5,151 SF     |