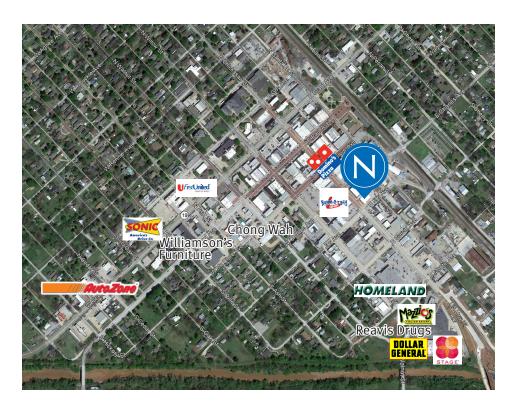

#### **PROPERTY OVERVIEW**

Excellent exposure to Highway 77 traffic right through the brick streets of Pauls Valley, Oklahoma. Large storefront area on hard corner of Chickasaw and Joy Ave with floor plan that could be easily adapted to suit any retail or office use. High traffic area. Nearby retailers and restaurants include Homeland Grocery, Domino's Pizza, Stage, Dollar General, Sherwin Williams, Boomerang Diner, Mazzio's Pizza, Chong Wah Chinese, Williamson's Furniture, First United Bank, and Reavis Drug Store.