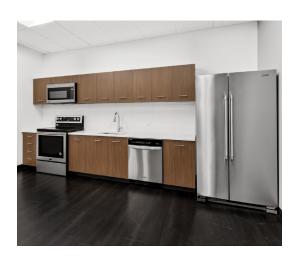

#### **BUILDING DETAILS**

- 60,000 square feet
- Four floors above grade, one floor below
- Shared conference room + cafe lounges
- Bike commuter-friendly!
  Showers and storage
- Après work? Craft cocktail bar next door