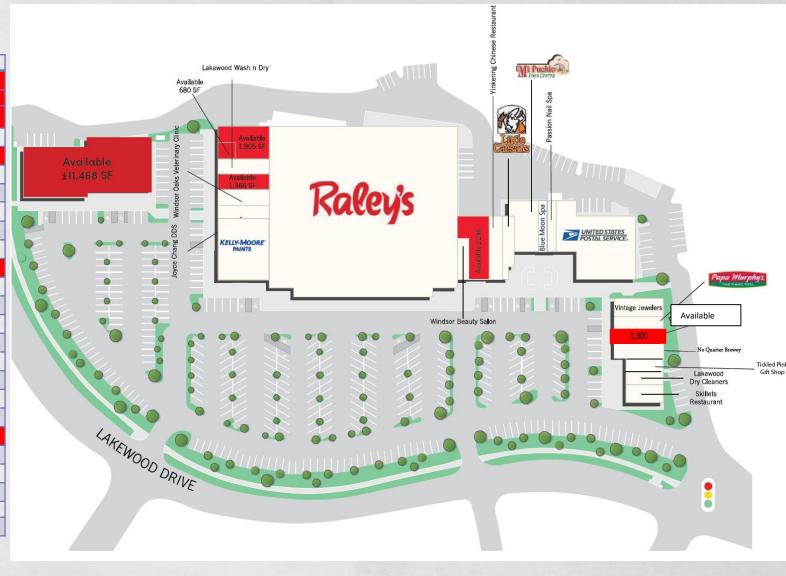

## Property Highlights

Space Available: 680 SF - 11,468 SF

### Lakewood Shopping Center

## orte plan | LAKEWOOD SHOPPING CENTER

| Suite     | Tenant                     | SF<br>11,468 |  |
|-----------|----------------------------|--------------|--|
| 8928      | DiamondStrong              |              |  |
| 8908      | Available                  | 1,905        |  |
| 8900      | Available                  | 680<br>1,370 |  |
| 8896      | Lakewood Wash'nDry         |              |  |
| 8890      | Available                  | 1,366        |  |
| 8888      | WindsorOaksVet             | 1,500        |  |
| 8886      | Joyce Chang, DDS           | 1,230        |  |
| 8884-8866 | KellyMoore                 | 5,372        |  |
| 8852      | Raley's                    | 56,477       |  |
| 8848      | WindsorBeautySalon         | 825          |  |
| 8844      | Available                  | 2,246        |  |
| 8840      | Yinkeng Chinese Restaurant | 1,525        |  |
| 8836      | Little Caesars             | 1,301        |  |
| 8832      | Mi Pueblo                  | 2,272        |  |
| 8828      | BlueMoonSpa                | 820          |  |
| 8824      | Passion Nails              | 820          |  |
| 8800      | U.S. Postal Service        | 8,483        |  |
| 8796      | Vintage Jewelers           | 1,560        |  |
| 8794      | Papa Murphy's              | 979          |  |
| 8790      | Available                  | 1,300        |  |
| 8786      | NoQuarter Brewery          | 1,300        |  |
| 8787      | Tickled Pink Gift Shop     | 900          |  |
| 8778      | Lakewood Dry Cleaners      | 1,000        |  |
| 8774      | SkilletsCafe               | 1,200        |  |
|           | Total                      | 107,769      |  |