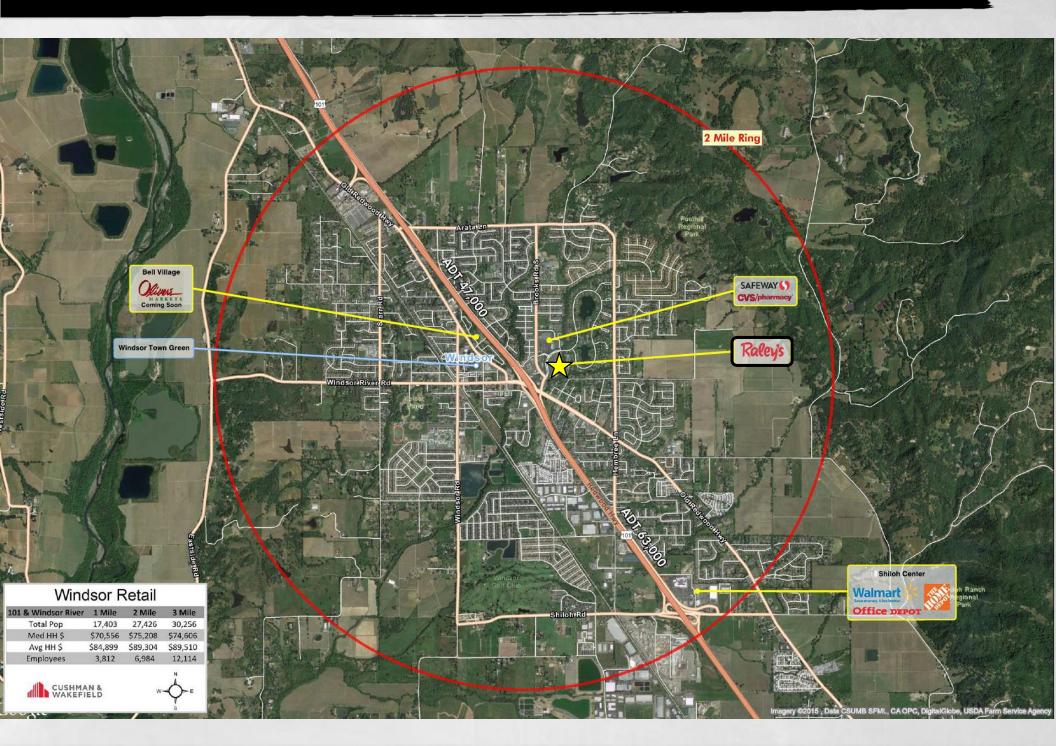

# windoor trade map | LAKEWOOD SHOPPING CENTER

## demographics | LAKEWOOD SHOPPING CENTER

|                               | 1 mile    | 3 miles   | 5 mile                                                               |
|-------------------------------|-----------|-----------|----------------------------------------------------------------------|
| Census 2010 Summary           |           |           |                                                                      |
| Population                    | 16,725    | 30,479    | 42,005                                                               |
| Households                    | 5,692     | 10,350    | 14,885                                                               |
| Families                      | 4,084     | 7,565     | 10,609                                                               |
| Average Household Size        | 2.93      | 2.92      | 2.79                                                                 |
| Owner Occupied Housing Units  | 4,225     | 7,758     | 10,583                                                               |
| Renter Occupied Housing Units | 1,467     | 2,592     | 4,302                                                                |
| Median Age                    | 37.8      | 38.0      | 38.6                                                                 |
|                               |           |           | 14,885<br>10,605<br>2,75<br>10,585<br>4,307<br>38.6<br>4,307<br>38.6 |
| 2017 Summary                  |           |           |                                                                      |
| Population                    | 17,380    | 31,783    | 43,711                                                               |
| Households                    | 5,854     | 10,676    | 15,334                                                               |
| Families                      | 4,197     | 7,798     | 10,92€                                                               |
| Average Household Size        | 2.97      | 2.95      | 2.82                                                                 |
| Owner Occupied Housing Units  | 4,267     | 7,873     | 10,72:                                                               |
| Renter Occupied Housing Units | 1,587     | 2,803     | 4,611                                                                |
| Median Age                    | 38.6      | 38.9      | 39.9                                                                 |
| Median Household Income       | \$81,106  | \$81,406  | \$79,344                                                             |
| Average Household Income      | \$102,801 | \$104,096 | \$101,930                                                            |
|                               |           |           |                                                                      |
| 2022 Summary                  |           |           |                                                                      |
| Population                    | 17,892    | 32,756    | 45,01                                                                |
| Households                    | 6,002     | 10,958    | 15,73                                                                |
| Families                      | 4,299     | 8,001     | 11,20                                                                |
| Average Household Size        | 2.98      | 2.96      | 2.8                                                                  |
| Owner Occupied Housing Units  | 4,345     | 8,038     | 10,96                                                                |
| Renter Occupied Housing Units | 1,656     | 2,921     | 4,76                                                                 |
| Median Age                    | 38.9      | 39.1      | 40.                                                                  |
| Median Household Income       | \$88,211  | \$89,379  | \$87,12                                                              |
| Average Household Income      | \$116,460 | \$118,252 | \$115,31 \$7                                                         |
|                               |           |           | **                                                                   |
| Trends: 2017-2022 Annual Rate |           |           |                                                                      |
| Population                    | 0.58%     | 0.60%     | 0.59%                                                                |
| Households                    | 0.50%     | 0.52%     | 0.51%                                                                |
| Families                      | 0.48%     | 0.52%     | 0.51%                                                                |
| Owner Households              | 0.36%     | 0.42%     | 0.44%                                                                |
| Median Household Income       | 1.69%     | 1.89%     | 1.89%                                                                |