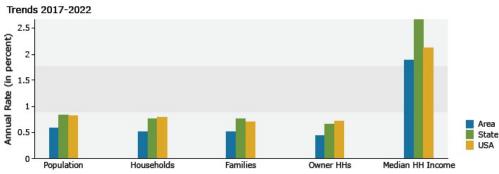

## demographics | LAKEWOOD SHOPPING CENTER

|                               | 1 mile    | 3 miles   | 5 mile                                                               |
|-------------------------------|-----------|-----------|----------------------------------------------------------------------|
| Census 2010 Summary           |           |           |                                                                      |
| Population                    | 16,725    | 30,479    | 42,005                                                               |
| Households                    | 5,692     | 10,350    | 14,885                                                               |
| Families                      | 4,084     | 7,565     | 10,609                                                               |
| Average Household Size        | 2.93      | 2.92      | 2.79                                                                 |
| Owner Occupied Housing Units  | 4,225     | 7,758     | 10,583                                                               |
| Renter Occupied Housing Units | 1,467     | 2,592     | 4,302                                                                |
| Median Age                    | 37.8      | 38.0      | 38.6                                                                 |
|                               |           |           | 14,885<br>10,605<br>2,75<br>10,585<br>4,307<br>38.6<br>4,307<br>38.6 |
| 2017 Summary                  |           |           |                                                                      |
| Population                    | 17,380    | 31,783    | 43,711                                                               |
| Households                    | 5,854     | 10,676    | 15,334                                                               |
| Families                      | 4,197     | 7,798     | 10,92€                                                               |
| Average Household Size        | 2.97      | 2.95      | 2.82                                                                 |
| Owner Occupied Housing Units  | 4,267     | 7,873     | 10,72:                                                               |
| Renter Occupied Housing Units | 1,587     | 2,803     | 4,611                                                                |
| Median Age                    | 38.6      | 38.9      | 39.9                                                                 |
| Median Household Income       | \$81,106  | \$81,406  | \$79,344                                                             |
| Average Household Income      | \$102,801 | \$104,096 | \$101,930                                                            |
|                               |           |           |                                                                      |
| 2022 Summary                  |           |           |                                                                      |
| Population                    | 17,892    | 32,756    | 45,01                                                                |
| Households                    | 6,002     | 10,958    | 15,73                                                                |
| Families                      | 4,299     | 8,001     | 11,20                                                                |
| Average Household Size        | 2.98      | 2.96      | 2.8                                                                  |
| Owner Occupied Housing Units  | 4,345     | 8,038     | 10,96                                                                |
| Renter Occupied Housing Units | 1,656     | 2,921     | 4,76                                                                 |
| Median Age                    | 38.9      | 39.1      | 40.                                                                  |
| Median Household Income       | \$88,211  | \$89,379  | \$87,12                                                              |
| Average Household Income      | \$116,460 | \$118,252 | \$115,31 \$7                                                         |
|                               |           |           | **                                                                   |
| Trends: 2017-2022 Annual Rate |           |           |                                                                      |
| Population                    | 0.58%     | 0.60%     | 0.59%                                                                |
| Households                    | 0.50%     | 0.52%     | 0.51%                                                                |
| Families                      | 0.48%     | 0.52%     | 0.51%                                                                |
| Owner Households              | 0.36%     | 0.42%     | 0.44%                                                                |
| Median Household Income       | 1.69%     | 1.89%     | 1.89%                                                                |