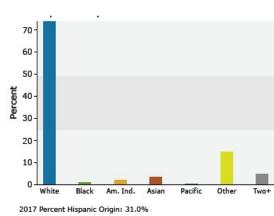

## demographics | LAKEWOOD SHOPPING CENTER

|                               | 1 mile    | 3 miles   | 5 mile                                                               |
|-------------------------------|-----------|-----------|----------------------------------------------------------------------|
| Census 2010 Summary           |           |           |                                                                      |
| Population                    | 16,725    | 30,479    | 42,005                                                               |
| Households                    | 5,692     | 10,350    | 14,885                                                               |
| Families                      | 4,084     | 7,565     | 10,609                                                               |
| Average Household Size        | 2.93      | 2.92      | 2.79                                                                 |
| Owner Occupied Housing Units  | 4,225     | 7,758     | 10,583                                                               |
| Renter Occupied Housing Units | 1,467     | 2,592     | 4,302                                                                |
| Median Age                    | 37.8      | 38.0      | 38.6                                                                 |
|                               |           |           | 14,885<br>10,605<br>2,75<br>10,585<br>4,307<br>38.6<br>4,307<br>38.6 |
| 2017 Summary                  |           |           |                                                                      |
| Population                    | 17,380    | 31,783    | 43,711                                                               |
| Households                    | 5,854     | 10,676    | 15,334                                                               |
| Families                      | 4,197     | 7,798     | 10,92€                                                               |
| Average Household Size        | 2.97      | 2.95      | 2.82                                                                 |
| Owner Occupied Housing Units  | 4,267     | 7,873     | 10,72:                                                               |
| Renter Occupied Housing Units | 1,587     | 2,803     | 4,611                                                                |
| Median Age                    | 38.6      | 38.9      | 39.9                                                                 |
| Median Household Income       | \$81,106  | \$81,406  | \$79,344                                                             |
| Average Household Income      | \$102,801 | \$104,096 | \$101,930                                                            |
|                               |           |           |                                                                      |
| 2022 Summary                  |           |           |                                                                      |
| Population                    | 17,892    | 32,756    | 45,01                                                                |
| Households                    | 6,002     | 10,958    | 15,73                                                                |
| Families                      | 4,299     | 8,001     | 11,20                                                                |
| Average Household Size        | 2.98      | 2.96      | 2.8                                                                  |
| Owner Occupied Housing Units  | 4,345     | 8,038     | 10,96                                                                |
| Renter Occupied Housing Units | 1,656     | 2,921     | 4,76                                                                 |
| Median Age                    | 38.9      | 39.1      | 40.                                                                  |
| Median Household Income       | \$88,211  | \$89,379  | \$87,12                                                              |
| Average Household Income      | \$116,460 | \$118,252 | \$115,31 \$7                                                         |
|                               |           |           | **                                                                   |
| Trends: 2017-2022 Annual Rate |           |           |                                                                      |
| Population                    | 0.58%     | 0.60%     | 0.59%                                                                |
| Households                    | 0.50%     | 0.52%     | 0.51%                                                                |
| Families                      | 0.48%     | 0.52%     | 0.51%                                                                |
| Owner Households              | 0.36%     | 0.42%     | 0.44%                                                                |
| Median Household Income       | 1.69%     | 1.89%     | 1.89%                                                                |