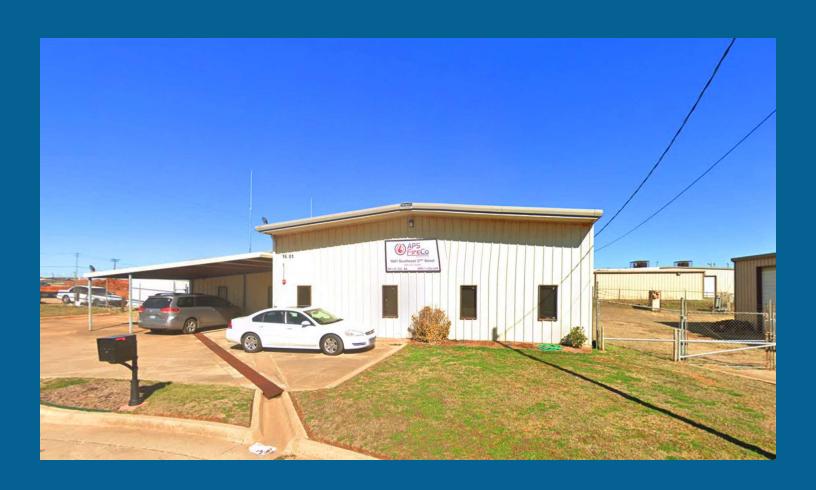

1601 Southeast 37th Street, Oklahoma City, OK 73129

1601 Southeast 37th Street, Oklahoma City, OK 73129

#### PROPERTY DESCRIPTION

Boasting a prime location in the thriving industrial landscape of Oklahoma City, this exceptional property at 1601 Southeast 37th Street offers a 5,120 square foot building constructed in 1986. Zoned I-2, it is perfectly positioned for industrial and flex space usage. Currently at full occupancy, this property presents an attractive investment opportunity for discerning investors seeking a reliable income stream. With a strong track record of full tenancy and a strategic location in the heart of the Oklahoma City industrial area, this property is a compelling option for those looking to capitalize on the robust industrial market in this region.