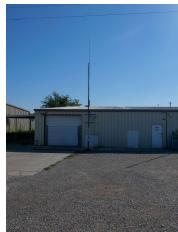

#### PROPERTY DESCRIPTION

Boasting a prime location in the thriving industrial landscape of Oklahoma City, this exceptional property at 1601 Southeast 37th Street offers a 5,120 square foot building constructed in 1986. Zoned I-2, it is perfectly positioned for industrial and flex space usage. Currently at full occupancy, this property presents an attractive investment opportunity for discerning investors seeking a reliable income stream. With a strong track record of full tenancy and a strategic location in the heart of the Oklahoma City industrial area, this property is a compelling option for those looking to capitalize on the robust industrial market in this region.