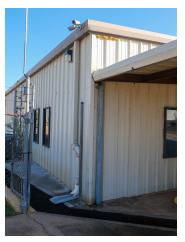

#### PROPERTY DESCRIPTION

Boasting a prime location in the thriving industrial landscape of Oklahoma City, this exceptional property at 1601 Southeast 37th Street offers a 5,120 square foot building constructed in 1986. Zoned I-2, it is perfectly positioned for industrial and flex space usage. Currently at full occupancy, this property presents an attractive investment opportunity for discerning investors seeking a reliable income stream. With a strong track record of full tenancy and a strategic location in the heart of the Oklahoma City industrial area, this property is a compelling option for those looking to capitalize on the robust industrial market in this region.