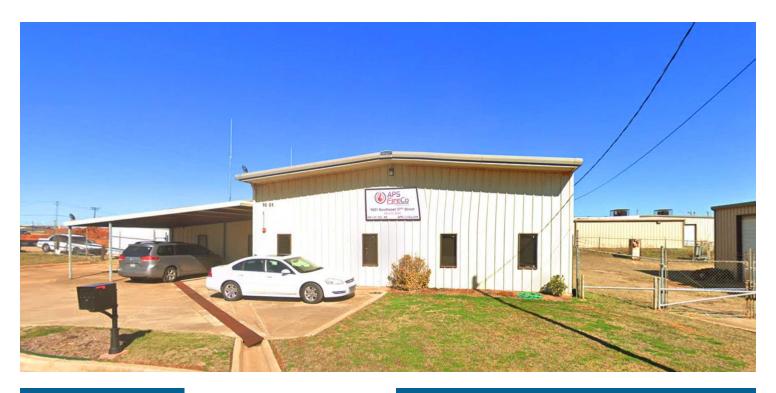

1601 Southeast 37th Street, Oklahoma City, OK 73129

1601 Southeast 37th Street, Oklahoma City, OK 73129

#### PROPERTY DESCRIPTION

Boasting a prime location in the thriving industrial landscape of Oklahoma City, this exceptional property at 1601 Southeast 37th Street offers a 5,120 square foot building constructed in 1986. Zoned I-2, it is perfectly positioned for industrial and flex space usage. Currently at full occupancy, this property presents an attractive investment opportunity for discerning investors seeking a reliable income stream. With a strong track record of full tenancy and a strategic location in the heart of the Oklahoma City industrial area, this property is a compelling option for those looking to capitalize on the robust industrial market in this region.