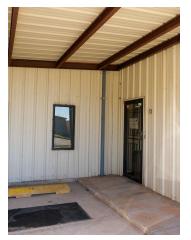

#### PROPERTY DESCRIPTION

Boasting a prime location in the thriving industrial landscape of Oklahoma City, this exceptional property at 1601 Southeast 37th Street offers a 5,120 square foot building constructed in 1986. Zoned I-2, it is perfectly positioned for industrial and flex space usage. Currently at full occupancy, this property presents an attractive investment opportunity for discerning investors seeking a reliable income stream. With a strong track record of full tenancy and a strategic location in the heart of the Oklahoma City industrial area, this property is a compelling option for those looking to capitalize on the robust industrial market in this region.