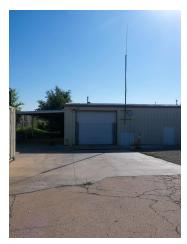

#### PROPERTY DESCRIPTION

Boasting a prime location in the thriving industrial landscape of Oklahoma City, this exceptional property at 1601 Southeast 37th Street offers a 5,120 square foot building constructed in 1986. Zoned I-2, it is perfectly positioned for industrial and flex space usage. Currently at full occupancy, this property presents an attractive investment opportunity for discerning investors seeking a reliable income stream. With a strong track record of full tenancy and a strategic location in the heart of the Oklahoma City industrial area, this property is a compelling option for those looking to capitalize on the robust industrial market in this region.