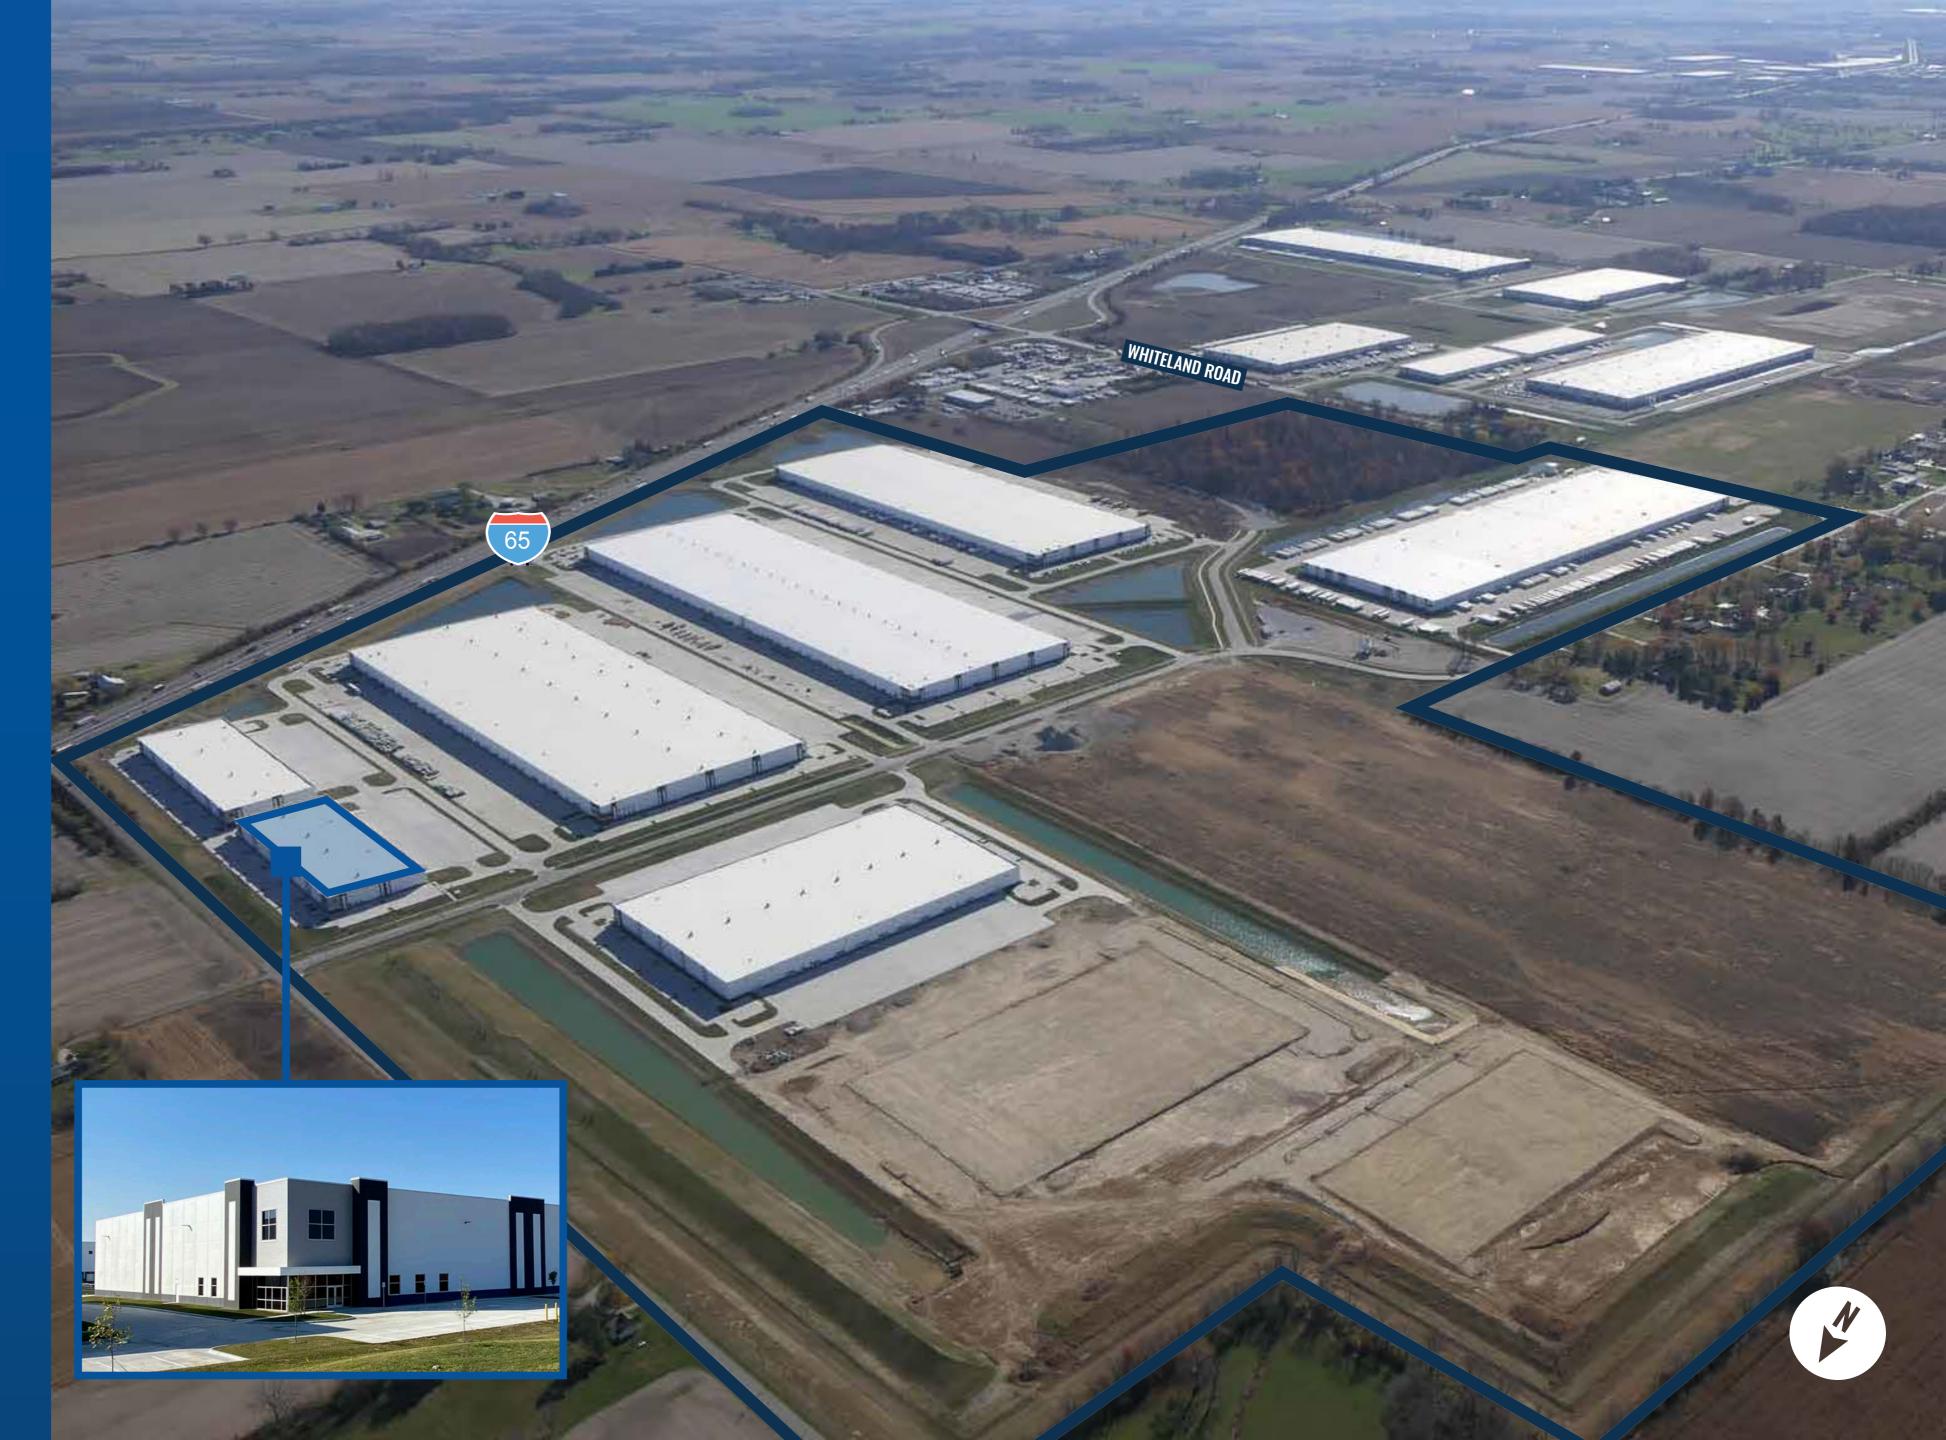

# BUILDING 4B 114,660 SF

5885 N GRAHAM ROAD WHITELAND, IN

AVAILABLE IMMEDIATELY

## MASTER SITE PLAN