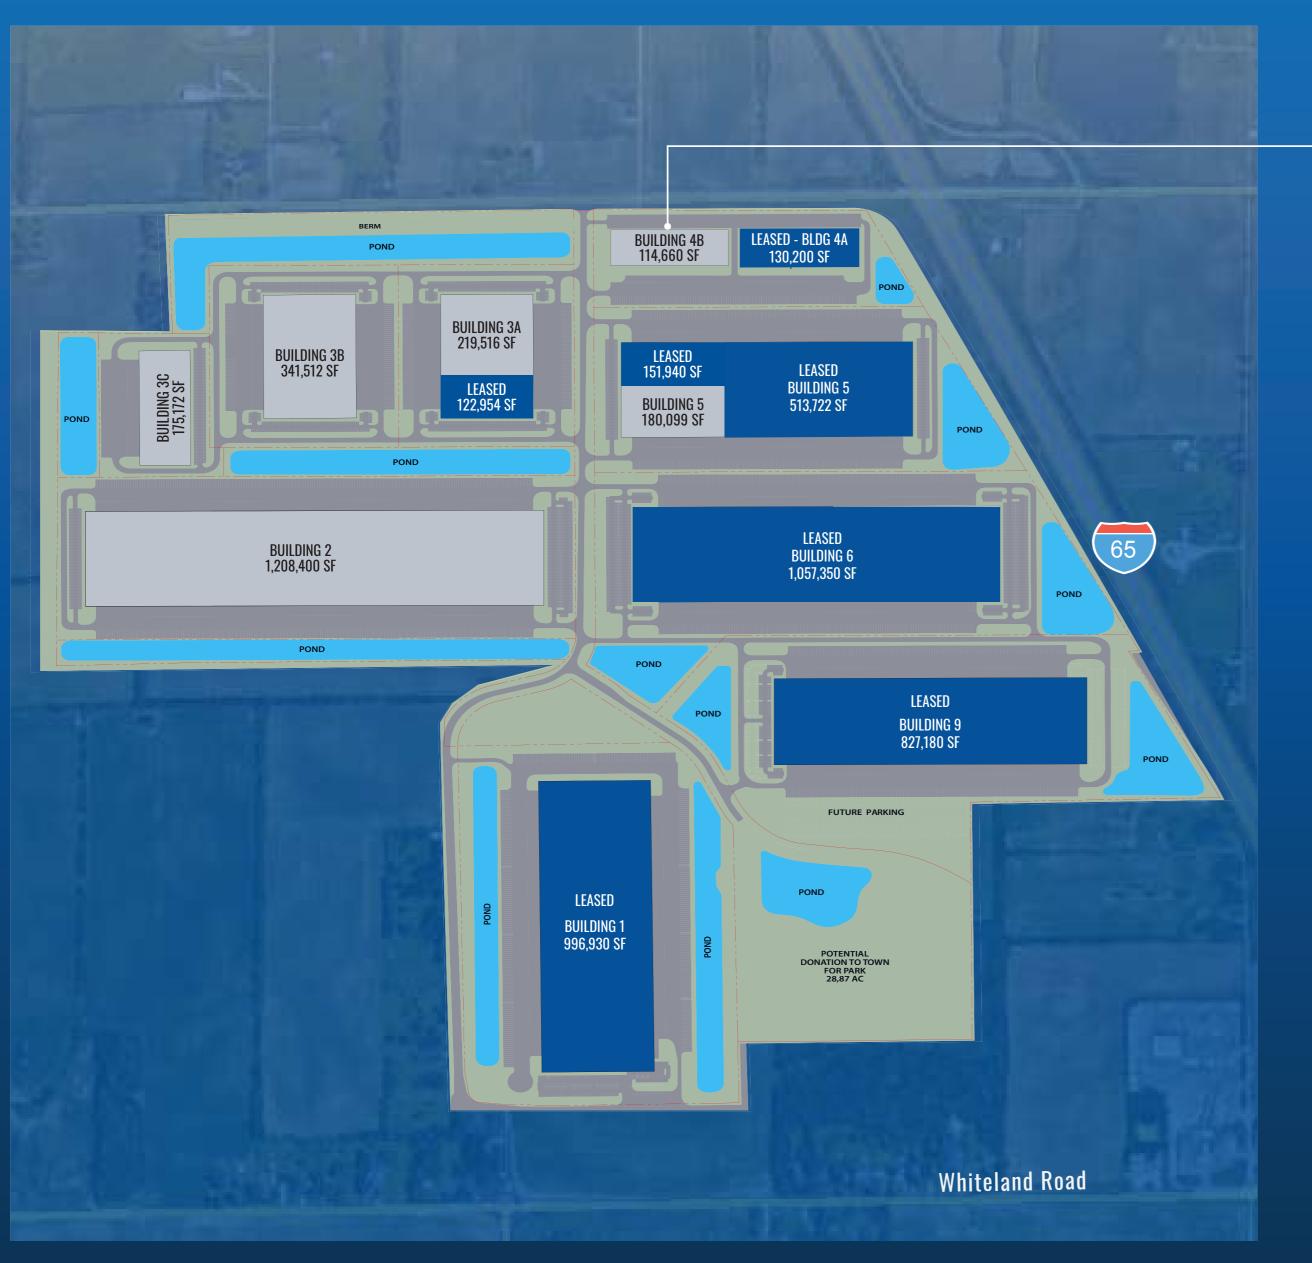

# BUILDING 4B 114,660 SF

5885 N GRAHAM ROAD WHITELAND, IN

AVAILABLE IMMEDIATELY





## MASTER SITE PLAN



### **BUILDING 4B** | 114,660 SF

#### **SPECIFICATIONS**

- Building SF: 114,660 SF (divisible)
- 546'x210'
- Clear Height: 32'
- Dock Doors: 14
- Drive Ins: 2

- Columns Spacing: 50'x53'; speed bays 60'x53'
- Car Parking: 175
- Trailer Parking: 39
- Truck Court Depth: 130'

- Lighting: LED
- Floor: 7 Inch Unreinforced
- ESFR Sprinkler System
- Tax Abatement Available



## FOR MORE INFORMATION, CONTACT:

## **CBRE**

#### **MARK WRITT**

Executive Vice President mark.writt@cbre.com
Mobile: +1 317 696 1029

Direct: +1 317 269 1029

#### **NIKKI LEAHY**

Sales Assistant nikki.leahy@cbre.com Direct: +1 317 269 1049 © 2024 CBRE, Inc. All rights reserved. This information has been obtained from sources believed reliable, but has not been verified for accuracy or completeness. You should con