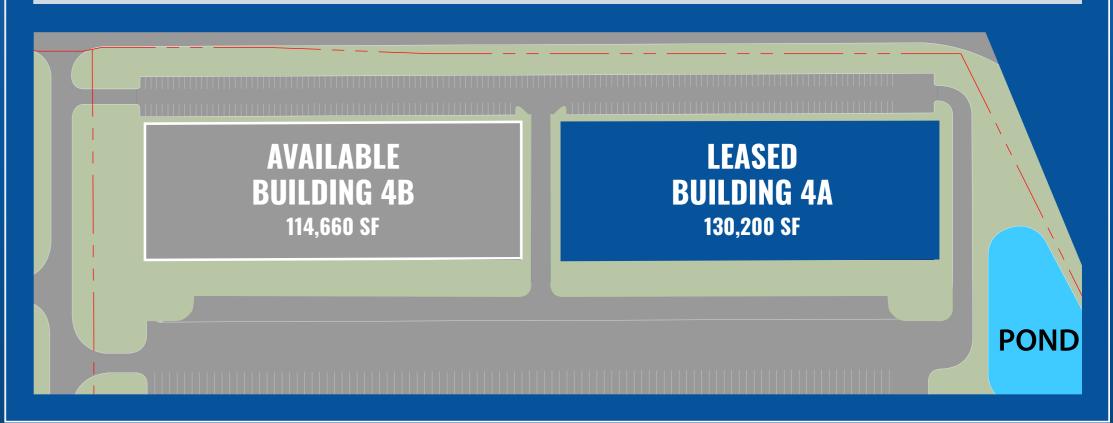

### **BUILDING 4B** | 114,660 SF

#### **SPECIFICATIONS**

- Building SF: 114,660 SF (divisible)
- 546'x210'
- Clear Height: 32'
- Dock Doors: 14
- Drive Ins: 2

- Columns Spacing: 50'x53'; speed bays 60'x53'
- Car Parking: 175
- Trailer Parking: 39
- Truck Court Depth: 130'