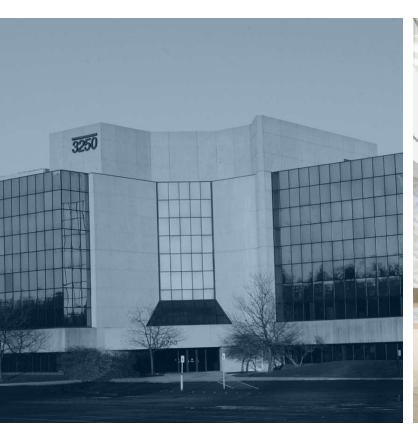

## SHEFFIELD OFFICE PARK

### 3250, 3290, 3310 W Big Beaver

Troy, Michigan 48084

### **Property Highlights**

- Three Buildings with 500,000 SF of Office Space
- · Recent Lobby and Common Area Renovations
- Wide Array of Amenities Including Manhattan Deli/Starbucks, 24/7 Market, Conference Center, Bike Rental, On-Site Management and Fitness Center
- Building Signage Opportunities
- Abundant Parking
- · After-Hours Security
- 24/7 Card Access
- · Easy Freeway Access
- · Located on Big Beaver just West of Coolidge (Somerset Mall)
- · Close Proximity to Banks, Hotels and Causal and Fine Dining
- BOMA Award Winning Building 2024