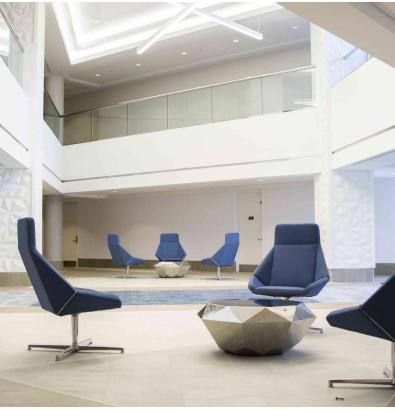

### **Property Highlights**

- Three Buildings with 500,000 SF of Office Space
- · Recent Lobby and Common Area Renovations
- Wide Array of Amenities Including Manhattan Deli/Starbucks, 24/7 Market, Conference Center, Bike Rental, On-Site Management and Fitness Center
- Building Signage Opportunities
- Abundant Parking
- · After-Hours Security
- 24/7 Card Access
- · Easy Freeway Access
- · Located on Big Beaver just West of Coolidge (Somerset Mall)
- · Close Proximity to Banks, Hotels and Causal and Fine Dining
- BOMA Award Winning Building 2024