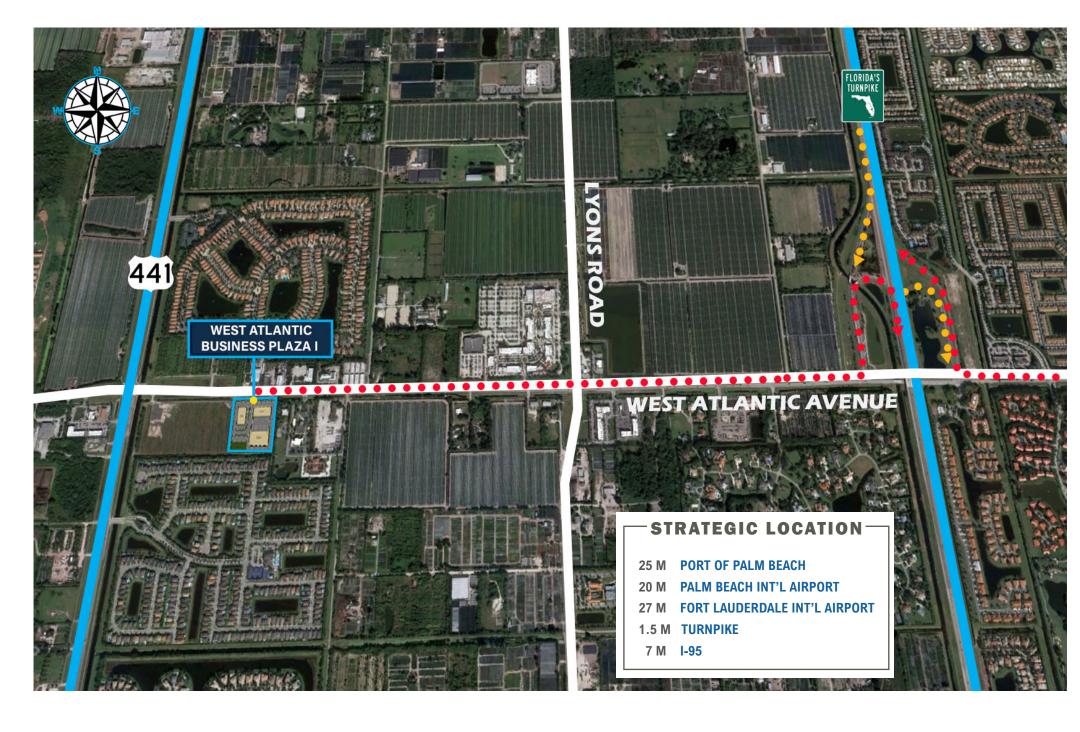

# **LOCATION MAP**

# $\mathbb{A}$

A Land Deposits

West Atlantic Business Center is located at the SE quadrant of Atlantic Avenue and SR-7/441 in Delray Beach, (South Florida). Providing excellent access to major South Florida road arteries such as I-95, Florida Turnpike and SR-7/441. Ideal location for HQ distribution/warehouse/contractor users looking to relocate in Central Palm Beach County.