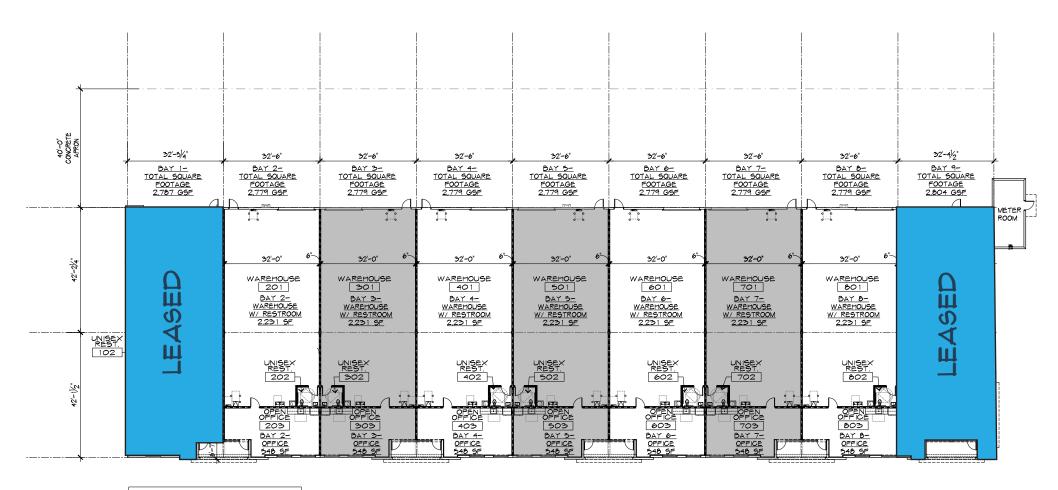

### **BUILDING A - FLOOR PLAN**

NW BUILDING GROSS BUILDING AREA: 25,044 GSF

**BUILDING A** 

**Property Type:** Small bay distribution warehouse-grade level loading

**Total Size:** ±25,044 SF

**Space Available:** ±2,700 SF bays

> • ±500-800 SF office • ±1,800 SF warehouse

**Building Depth/Width**: 85' deep x 293' wide

Docks: (9) 12'w x 14'h drive in

Parking: 44 spaces

**Sprinklers: ESFR Sprinklers** 

**Clear Height:** 18' Clear height

**Column Spacing:** 32' 6"w x 42'd

**Availability:** Spring 2025

Power: 480 volt, 3-phase