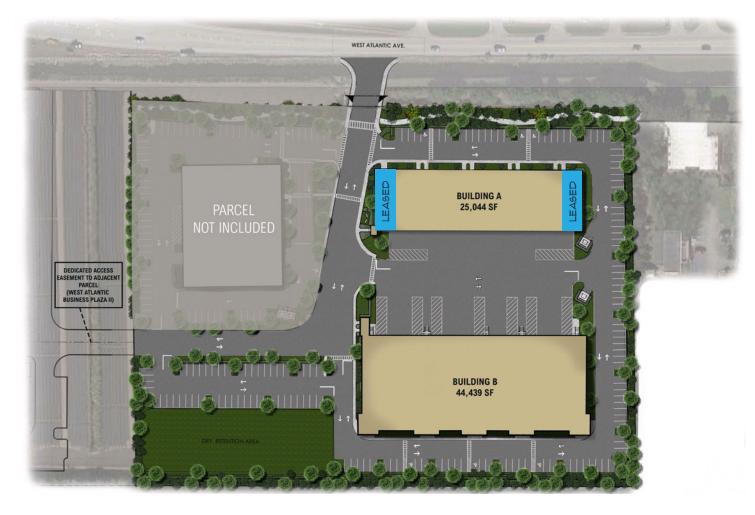

### **PHASE I - SITE PLAN**

**BUILDING A** 

**Property Type:** Small bay distribution warehouse-grade level loading

**Total Size:** ±25,044 SF

**Space Available:** ±2,700 SF bays

> • ±500-800 SF office • ±1,800 SF warehouse

**Building Depth/Width**: 85' deep x 293' wide

IPOC -Industrial Park Zoning:

Rate: Call for details **BUILDING B** 

**Property Type:** Small bay dock high loading

**Total Size:** ±44,439 SF

**Space Available:** ±6,300 SF bays

•  $\pm 1,200$  SF office

• ±4,900 SF warehouse