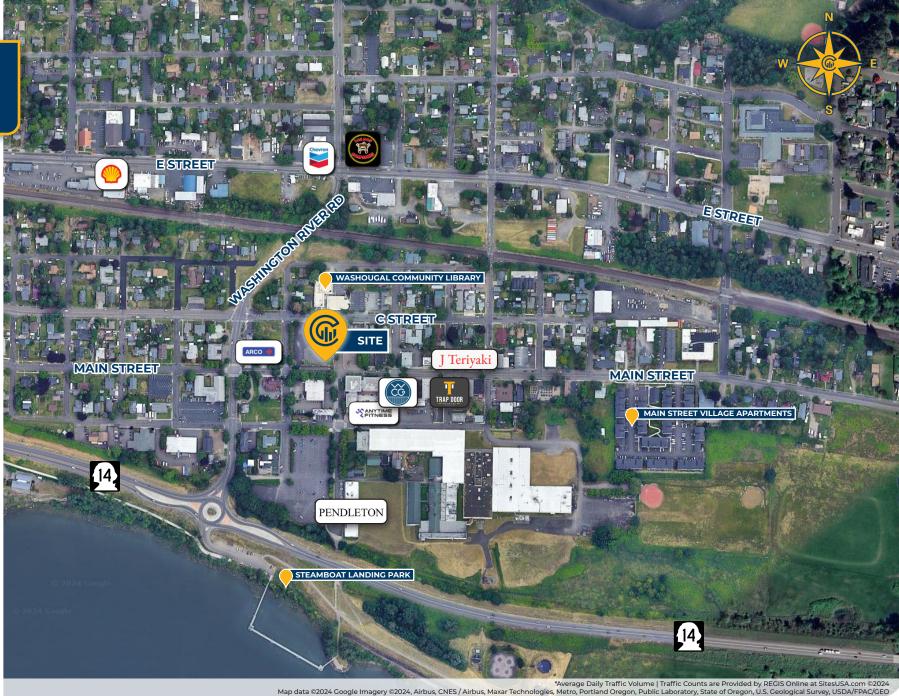

#### **Location Features**

- · Located in Downtown Washougal, Washington
- Street Frontage Available

# **Nearby Highlights**

- · 2 Rivers Bar & Grill
- · Evergreen Marketplace
- Forest Moon Yoga
- J Teriyaki
- · Los Dos Compadres II
- · Miere Catering
- · Parker's Landing Waterfront

- Pendleton
- · Smeads Pub
- · Steamboat Landing Park
- · Trap Door Brewing
- · Washougal Coffee Co
- · Washougal Community Library