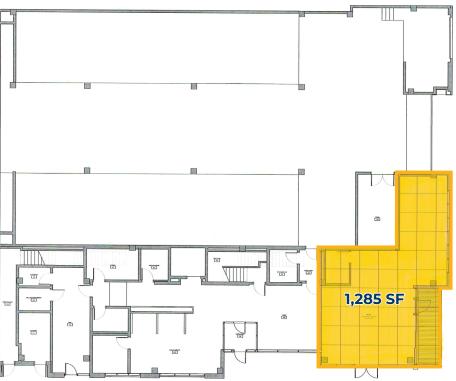

# **Retail Space at Washougal Town Square**

1,285 SF | \$35 psf + NNN

#### **ERIC ANDERSON**

Senior Vice President | Licensed in WA
360.946.4831 | eric@capacitycommercial.com

| PROPERTY DETAILS       |                                          |
|------------------------|------------------------------------------|
| Address                | 1625 Main Street,<br>Washougal, WA 98671 |
| Available Space        | 1,285 SF                                 |
| Suite                  | TBD                                      |
| Lease Rate             | \$35 psf + NNN                           |
| Use Type               | Retail                                   |
| Availability           | Now                                      |
| <b>Space Condition</b> | Vanilla Shell                            |