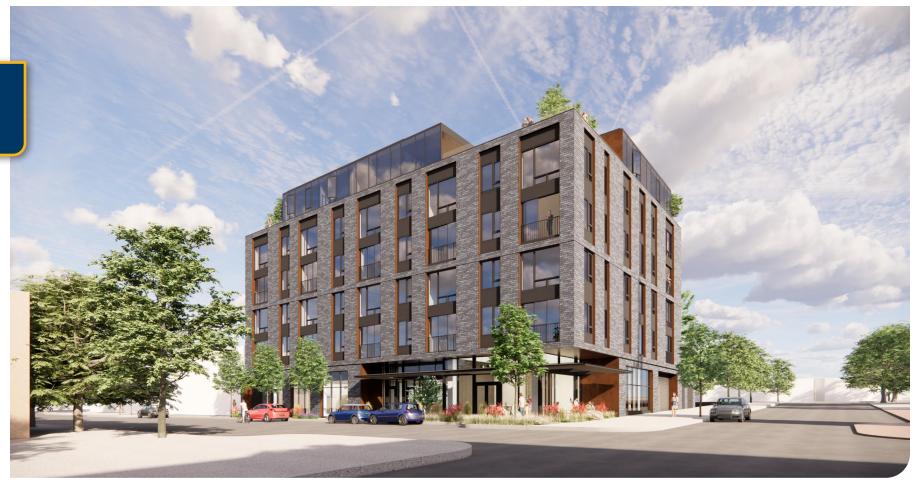

# THE WALDEN

# **Retail Space at Washougal Town Square**

1,285 SF | \$35 psf + NNN

### 1625 Main Street, Washougal, WA 98671

- 1,285 SF of Retail Space at Washougal Town Square
- · LEED certification at the Silver level by the U.S. Green Building Council
- Relax, grab a cup of coffee, read the newspaper, shop at local merchants, enjoy a meal, listen to live music in the courtyard, stroll along the river trail, or visit local farmers market