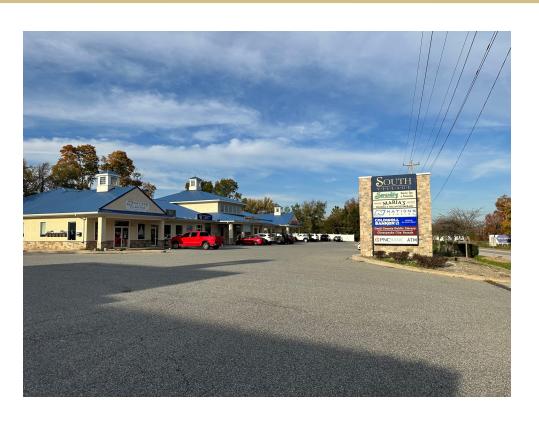

## SOUTH VILLAGE RETAIL CENTER

2525 AUGUSTINE HERMAN HWY CHESAPEAKE CITY, MD

## **Offering Terms:**

Price: \$7,108,669

Cap Rate: 6.5%

Size: 29,000 SF on 3.38 Acres +/-

**PROPERTY OVERVIEW:** South Village is a 100% leased Retail Center and is located just south of the C&D Canal with strong traffic patterns and great access and visibility to Augustine Herman Highway. The center is oriented in 4 separate buildings including a drive through configuration on the north most building. There is a diverse mix of tenants that operate within this center. Full details are available with a completed confidentiality agreement. Please do not contact or disturb the tenants. This is one of two retail properties that can be purchased individually or as a package.