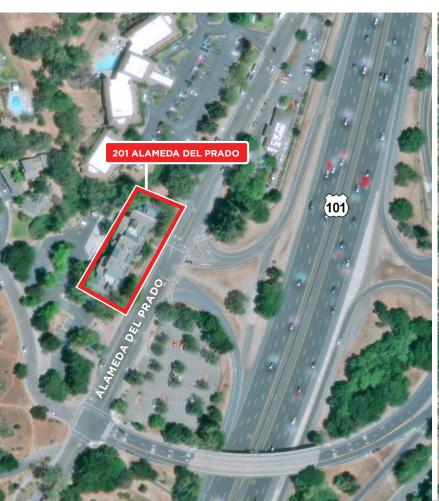

# AREA DESCRIPTION

201 ALAMEDA DEL PRADO NOVATO. CA

#### **DESCRIPTION OF AREA**

201 Alameda del Prado has excellent identity with freeway visibility and easy access to Highway 101. Close access to public transportation and the SMART train. Short distance to many amenities.

#### TRANSPORTATION ACCESS

- Immediate access to Highway 101
- · Close proximity to public transportation and the
- SMART train

PRESENTED BY:

JEFFREY WILMORE, PARTNER KEEGAN & COPPIN CO., INC. LIC # 01241054 (415) 461-1010, EXT 119 JWILMORE@KEEGANCOPPIN.COM

# LOCATION MAP

201 ALAMEDA DEL PRADO NOVATO. CA

BEAUTIFUL MODERN OFFICE SPACE FOR LEASE

Keegan & Coppin Co., Inc. 1355 North Dutton Avenue Santa Rosa, CA 95401 www.keegancoppin.com (707) 528-1400

The above information, while not guaranteed, has been secured from sources we believe to be reliable. Submitted subject to error, change or withdrawal. An interested party should verify the status of the property and the information herein.