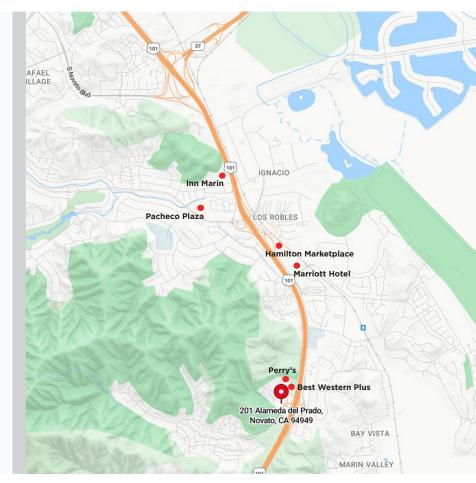

# AREA DESCRIPTION

201 ALAMEDA DEL PRADO NOVATO. CA

#### **DESCRIPTION OF AREA**

201 Alameda del Prado has excellent identity with freeway visibility and easy access to Highway 101. Close access to public transportation and the SMART train. Short distance to many amenities.

#### **NEARBY AMENITIES**

- Short distance to many amenities
  - Hamilton Marketplace with Safeway, Peet's Coffee, Super Duper Burger, Nektar Juice Bar
  - Pacheco Plaza Shopping Center with Boca Pizza, Nugget Market, UPS
  - Inn Marin
  - Marriott Hotel
  - Perry's
  - Best Western Plus

#### TRANSPORTATION ACCESS

- Immediate access to Highway 101
- · Close proximity to public transportation and the
- SMART train

PRESENTED BY:

JEFFREY WILMORE, PARTNER KEEGAN & COPPIN CO., INC. LIC # 01241054 (415) 461-1010, EXT 119 JWILMORE@KEEGANCOPPIN.COM