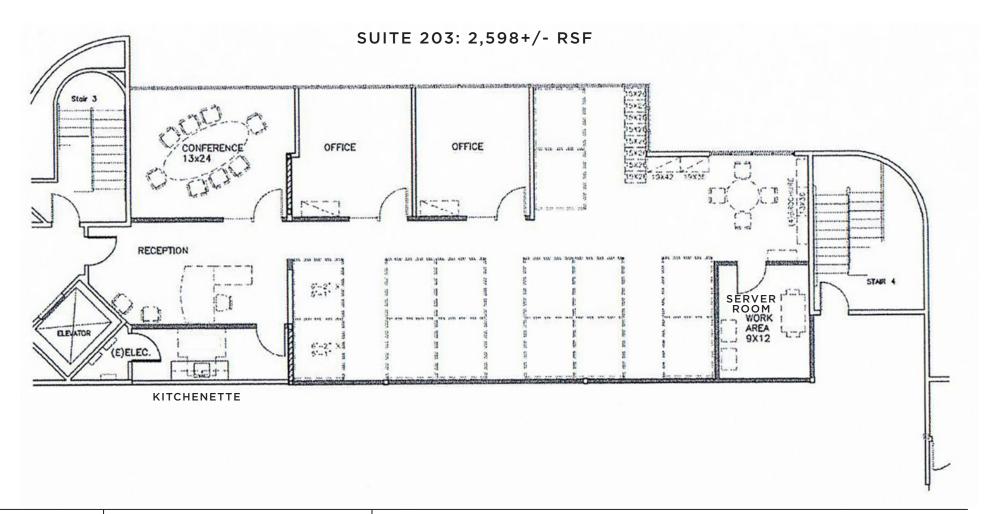

### OFFICE SPACE DESCRIPTION

**Suite 102:** 2,842+/- sq ft Ground floor suite with reception area, 3

private offices, large conference room, break

room/kitchenette and storage.

**Suite 203:** 2,598+/- sq ft Reception area with adjacent conference room,

two private offices, open area with nice glass line

and kitchenette.