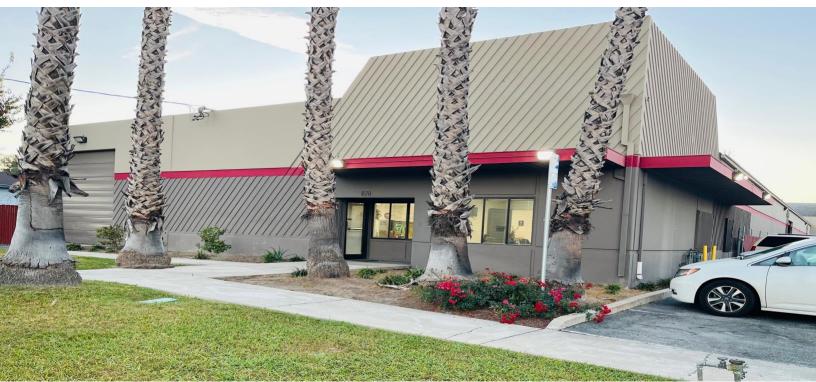

## +/- 27,800 Sq. Ft. Industrial Building For SALE or LEASE

## 870 Commercial Street, San Jose

## Features:

- Premier Location
- 1,200 Amps 3-Phase Power (120/240v and 480v (Buyer to Confirm)
- 4 Grade Level Roll-up Doors (2 @ 12' x 14', 12' x 12', 18' x 12')
- *Heavy Industrial Zoning (Great for a Machine Shop or Distribution)*
- Divisible Into 2 Units (17,040 sF & 10,800 sF)
- Front Unit has +/- 1,200 sF Office Area (Nice Lobby, Private Offices & 2 Restrooms)
- Rear Unit has Small Office Area w/Restroom & Large Open Warehouse
- +/- 43,560 sq. Ft. Parcel (APN: 241-09-08)
- Easy Freeway Access to Highway 101 @ Oakland Rd.
- *Tour by Appointment Only*
- Sale Price: \$350/SF (\$323/SF) Lease Rate: \$1.70/SF (IG)