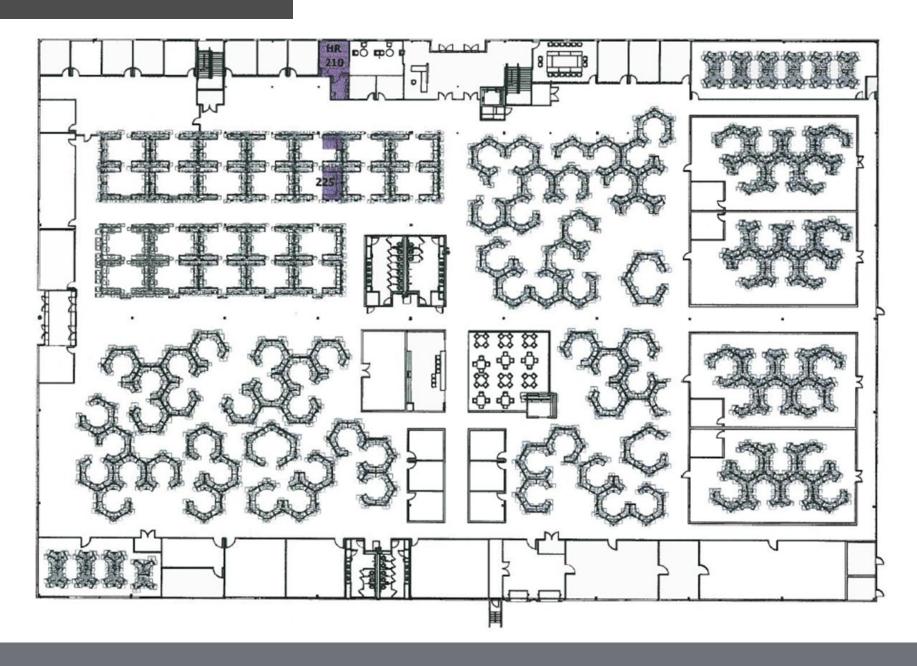

# FLOOR PLAN

## PROPERTY **HIGHLIGHTS**

- ± 93,000 s.f. Class A building with call center operations infrastructure and office space
- Structural steel, precast concrete wall, TPO roof and glass structure
- $\pm$  12,000 s.f. training mezzanine with floor to ceiling glass and terrazzo floors with view of surroundings and work floor
- Located in the Patriot Center
- Modern work facilities with high-end finishes
- Existing furniture systems available
- Offers an accelerated occupancy solution
- Heavy infrastructure; power and broadband
- Ample on-site parking