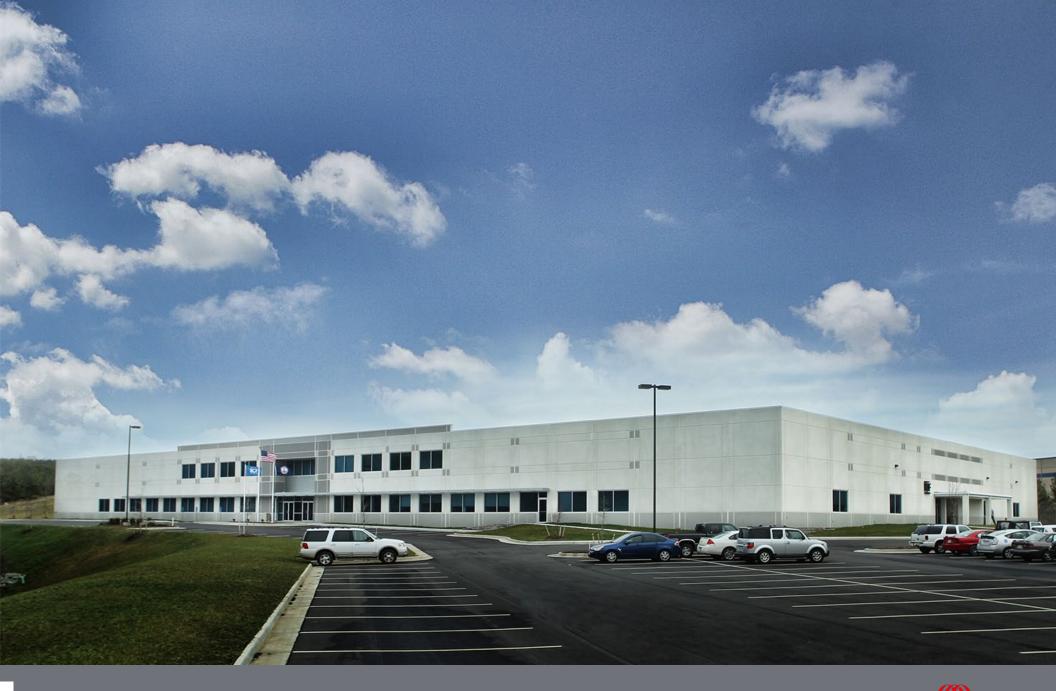

# FOR LEASE

980 Beaver Creek Drive Martinsville, VA

## PROPERTY **HIGHLIGHTS**

- ± 93,000 s.f. Class A building with call center operations infrastructure and office space
- Structural steel, precast concrete wall, TPO roof and glass structure
- $\pm$  12,000 s.f. training mezzanine with floor to ceiling glass and terrazzo floors with view of surroundings and work floor
- Located in the Patriot Center
- Modern work facilities with high-end finishes
- Existing furniture systems available
- Offers an accelerated occupancy solution
- Heavy infrastructure; power and broadband
- Ample on-site parking