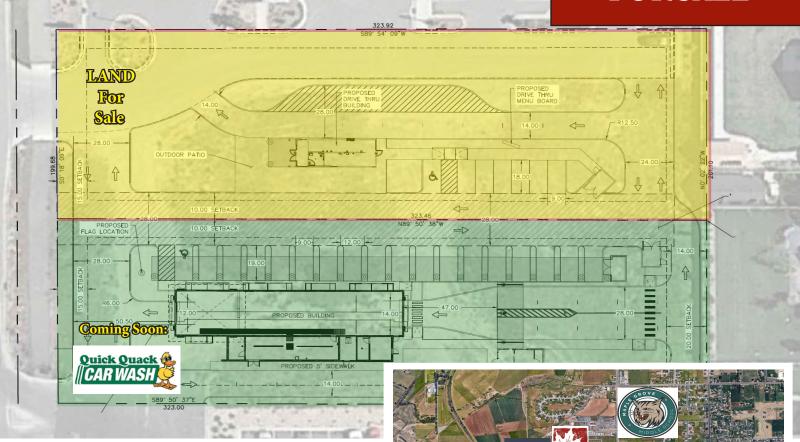

## PROPERTY HIGHLIGHTS

- Zoned GC-1; General Commercial
- .76 Acres
- 9,000 ADT on 1600 S
- 7,900 ADT on 1600 W
- Located in the Heart of Mapleton, Few Commercial Zones Permitted
- Cross Access to Quick Quack & Mavrick
- Drive Thru Permitted
- High Income Area