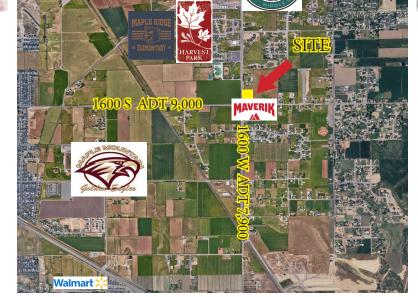

## PROPERTY HIGHLIGHTS

- Zoned GC-1; General Commercial
- .76 Acres
- 9,000 ADT on 1600 S
- 7,900 ADT on 1600 W
- Located in the Heart of Mapleton, Few Commercial Zones Permitted
- Cross Access to Quick Quack & Mavrick
- Drive Thru Permitted
- High Income Area