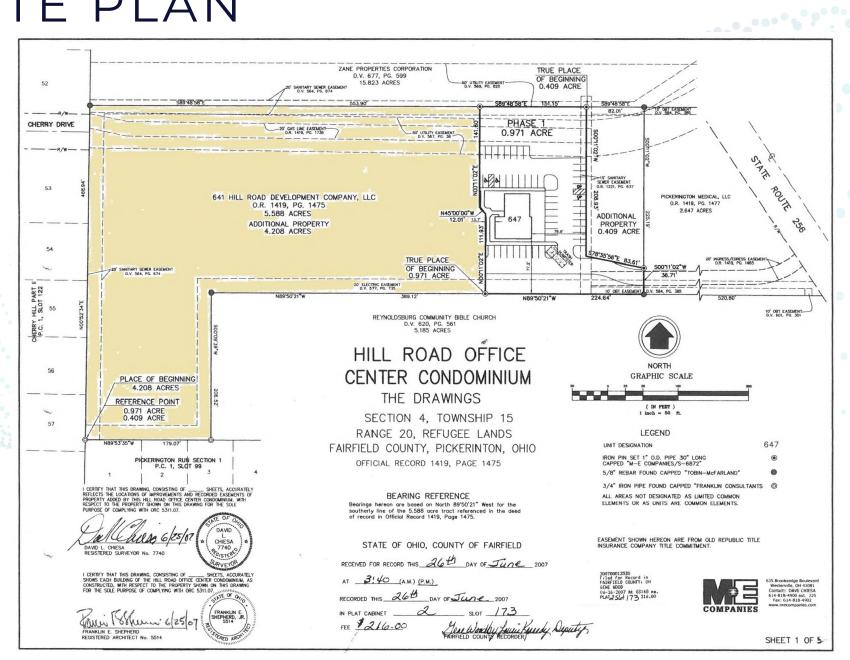

# PICKERINGTON, OHIO

#### LAND FOR LEASE

NORTH HILL ROAD, PICKERINGTON, OHIO 43147



JEFF MEYER VICE PRESIDENT

MOBILE 614.301.4212 JMEYER@EQUITY.NET



# PROPERTY HIGHLIGHTS

- +/- 4.21 acre parcel of land located on Hill Road N.
- Divisible to +/- 1.0 acre
- · Zoned C3
- All utilities to site
- \$125,000 per acre

#### PICKERINGTON, OHIO

LAND FOR SALE NORTH HILL ROAD, PICKERINGTON, OH 43147





### SITE PLAN



equity brokerage www.equity.net

#### AERIAL

0

C





## PERMITTED USES

TABLE I - PERMITTED USES, ACCESSORY USES AND CONDITIONAL USES

A = Accessory P = Permitted

C - Conditional

| Use Type                          |     |    |    |    |    |    |     |    |                |   |                       |                       |    |   |                 |      | acks<br>to<br>Uses <sup>i</sup> | A<br>Nor<br>L   | n. Setba<br>djacent<br>nreside<br>Jses <sup>1</sup> (f<br>Side F | to<br>ntial<br>t.) | Minimum<br>Lot<br>Width<br>(ft.) | Max.<br>Height<br>(Else<br>"P"<br>District)<br>(ft.) | Max.<br>Size<br>(sq. ft.) |
|-----------------------------------|-----|----|----|----|----|----|-----|----|----------------|---|-----------------------|-----------------------|----|---|----------------