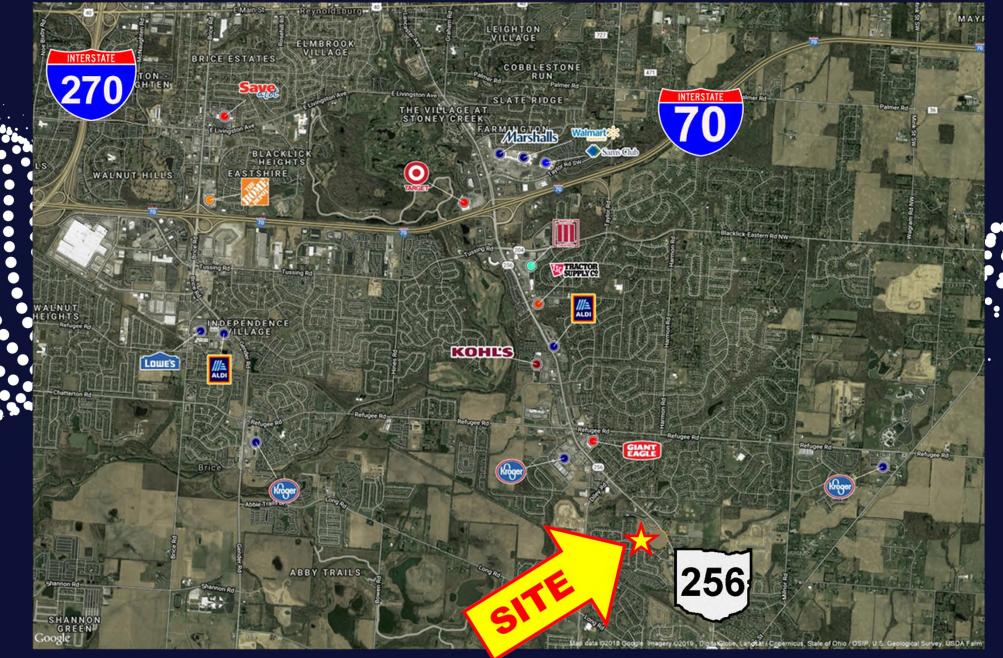

# PROPERTY HIGHLIGHTS

- +/- 4.21 acre parcel of land located on Hill Road N.
- Divisible to +/- 1.0 acre
- · Zoned C3
- All utilities to site
- \$125,000 per acre

#### AERIAL

0

C