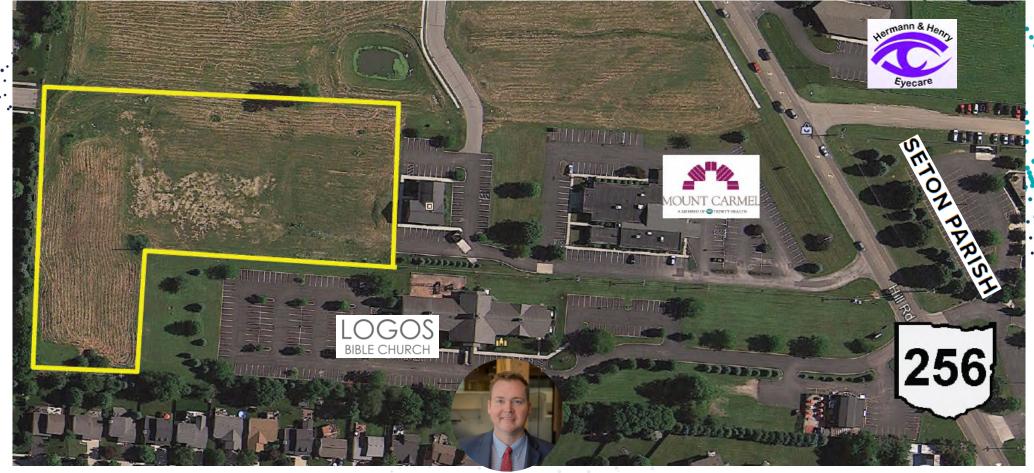

# PROPERTY HIGHLIGHTS

- +/- 4.21 acre parcel of land located on Hill Road N.
- Divisible to +/- 1.0 acre
- · Zoned C3
- All utilities to site
- \$125,000 per acre

#### AERIAL

0

C