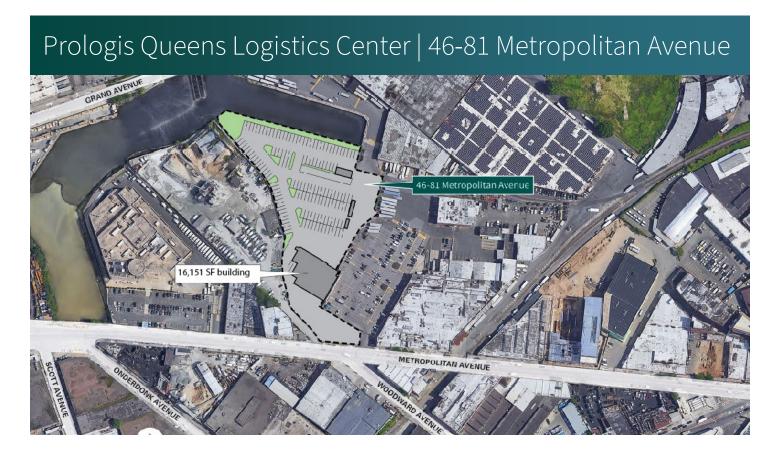

## Prologis Queens Logistics Center | 46-81 Metropolitan Avenue

#### **FACILITY**

- 16,151 SF total building size
- 16,151 SF on 195,698 SF lot of available space
- 18' clear height
- 14 drive-in doors
- Parking capacity for 142 van stalls or 73 trailers
- Access from Metropolitan Avenue
- 800 amps electrical service