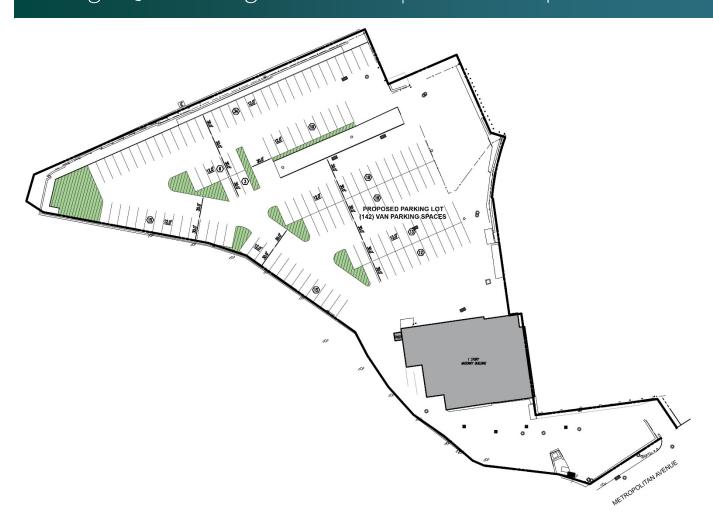

#### **FACILITY**

- 16,151 SF total building size
- 16,151 SF on 195,698 SF lot of available space
- 18' clear height
- 14 drive-in doors
- Parking capacity for 142 van stalls or 73 trailers
- Access from Metropolitan Avenue
- 800 amps electrical service