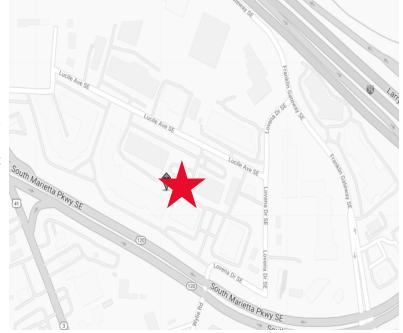

## FOR LEASE

American Business Center 1395 S. Marietta Pkwy, Marietta, GA

Building 200 - Suite 214 - 4,473 SF

## PROPERTY HIGHLIGHTS

AMERICAN BUSINESS CENTER is situated on 25 acres with 6 single-story and 3 two-story buildings. Conveniently located off I-75 and Cobb Parkway, with immediate access to the highway and the I-75 and I-285 interchange. The I-75 Express Lane Interchange is located just north of the property at Roswell Road. A multitude of restaurants, banking, retail, and services are in located near the property.