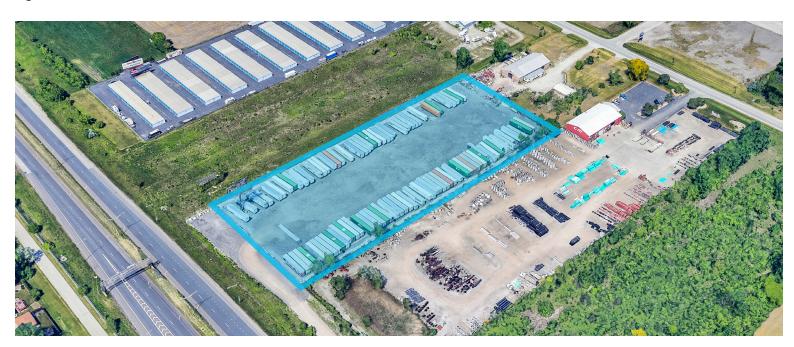

## PROPERTY **SPECIFICATIONS**

■ LAND: ±4.00 AC

■ PARKING: ±125 TRAILER STALLS MINIMUM

ZONING: INDUSTRIAL
 YEAR BUILT: RENOVATED 2023
 LEASE RATE: STO (SUBJECT TO OFFER)

## PROPERTY **HIGHLIGHTS**

- Rare Trailer Parking Site on 4.00-acres
- Fully Fenced with Keypad Gate for Easy Access
- Fully Lit Premises with Power Outlets
- Newly Laid Road Base Dense Gravel
- Empty Trailer Stackability
- Permitted Uses Include Open Storage of Trailers and Materials
- Direct Frontage Road Access off I-394
- 3 Miles south of IL-394, I-294, I-80 and I-94 Four-Way Interchange
- Zoned heavy industrial