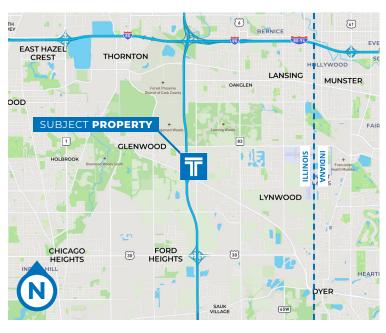

## 19700 STONEY ISLAND AVE

Lynwood, IL 60411

## PROPERTY **HIGHLIGHTS**

- Rare Trailer Parking Site on 4.00-acres
- Fully Fenced with Keypad Gate for Easy Access
- Fully Lit Premises with Power Outlets
- Newly Laid Road Base Dense Gravel
- Empty Trailer Stackability
- Permitted Uses Include Open Storage of Trailers and Materials
- Direct Frontage Road Access off I-394
- 3 Miles south of IL-394, I-294, I-80 and I-94 Four-Way Interchange
- Zoned heavy industrial