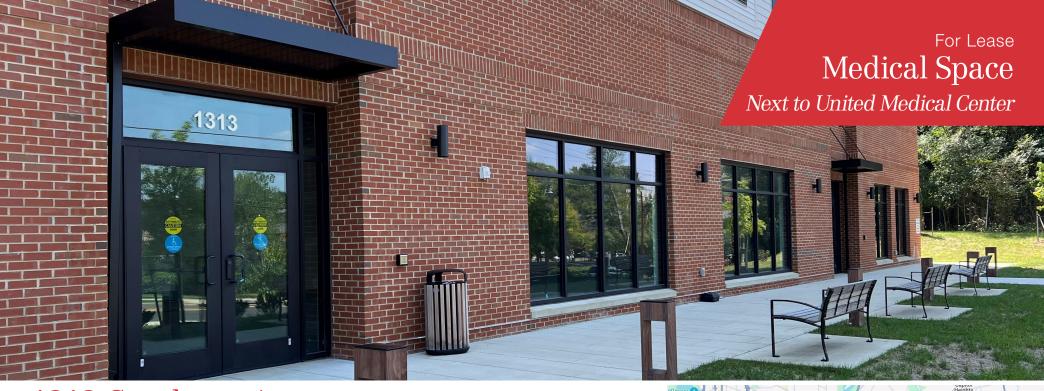

# 1313 Southern Avenue, Oxon Hill, MD 20745

## **Property Features**

- Approx. 3,300 sf of first floor medical space
- (2) ADA compliant restrooms
- 14 parking spaces
- 163 affordable senior living units in the building
- Direct building access allows for flexible operating hours
- Building signage available
- Across from Southern Avenue and United Medical Center
- LEASE RATE: \$27 p.s.f. NNN

10100 Business Parkway Lanham, Maryland 20706

+1 301 459 4400 | naimichael.com

For Lease

Medical Space

Next to United Medical Center