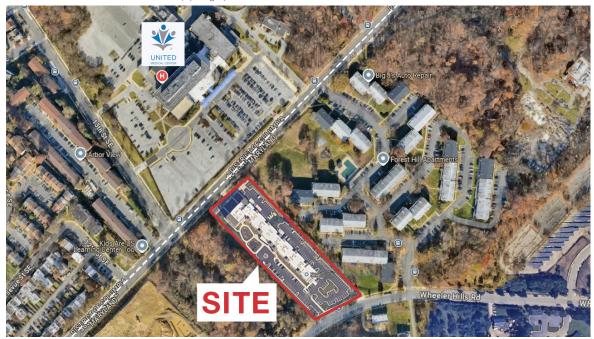

# 1313 Southern Avenue, Oxon Hill, MD 20745

## **Property Features**

- Approx. 3,300 sf of first floor medical space
- (2) ADA compliant restrooms
- 14 parking spaces
- 163 affordable senior living units in the building
- Direct building access allows for flexible operating hours
- Building signage available
- Across from Southern Avenue and United Medical Center
- LEASE RATE: \$27 p.s.f. NNN