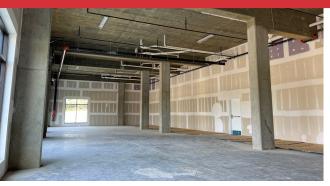

# 1313 Southern Avenue, Oxon Hill, MD 20745

## **Property Features**

- Approx. 3,300 sf of first floor medical space
- (2) ADA compliant restrooms
- 14 parking spaces
- 163 affordable senior living units in the building
- Direct building access allows for flexible operating hours
- Building signage available
- Across from Southern Avenue and United Medical Center
- LEASE RATE: \$27 p.s.f. NNN