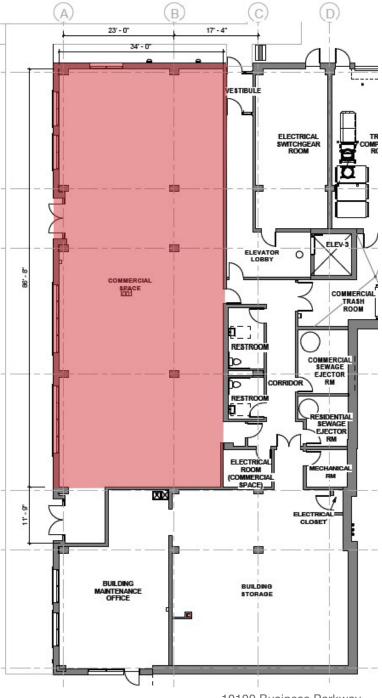

## **Property Features**

- Approx. 3,300 sf of first floor medical space
- (2) ADA compliant restrooms
- 14 parking spaces
- 163 affordable senior living units in the building
- Direct building access allows for flexible operating hours
- Building signage available
- Across from Southern Avenue and United Medical Center
- LEASE RATE: \$27 p.s.f. NNN