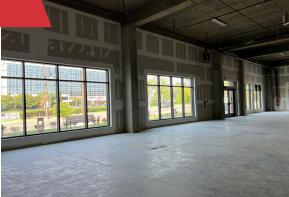

## **Property Features**

- Approx. 3,300 sf of first floor medical space
- (2) ADA compliant restrooms
- 14 parking spaces
- 163 affordable senior living units in the building
- Direct building access allows for flexible operating hours
- Building signage available
- Across from Southern Avenue and United Medical Center
- LEASE RATE: \$27 p.s.f. NNN