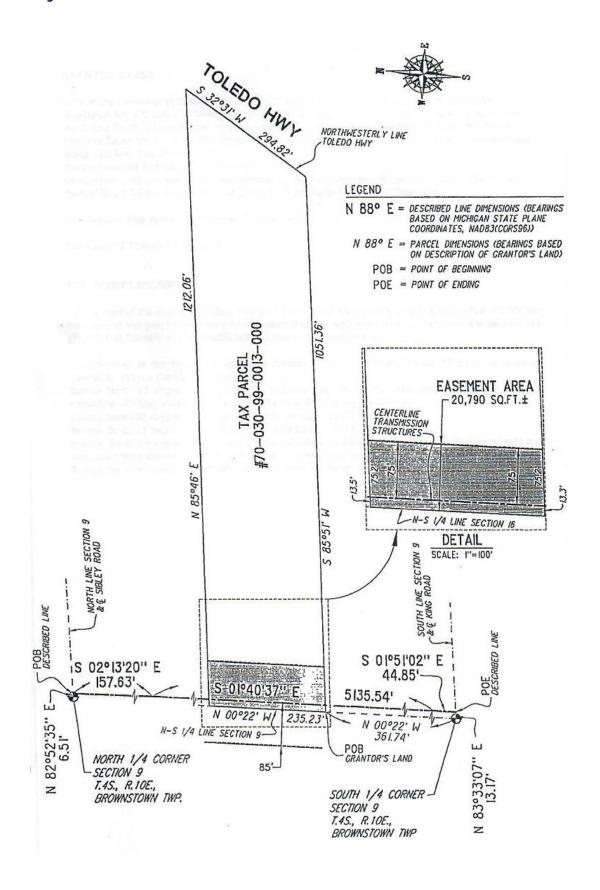

**Asking Price:** 

\$275,000 (\$45,082/Acre)

FOR SALE

# 20874 Dix-Toledo Road Brownstown Township, MI

6.1 Acres Available

#### **Property Highlights**

- 6.1 Acres of Vacant Land For Sale
- Zoned B-3 (General Business)
- Great Location Offering 295' Frontage on Dix-Toledo Road
- Strong Traffic Counts and Demographics
- Many Potential Uses Including Banks, Carwash, Medical or Retail Strip Development
- Utilities at Site

#### **CONTACT US**

Jim Roberts 248 226 1814 j.roberts@colliers.com

Colliers Detroit 400 W 4<sup>th</sup> Street, Suite 350 Royal Oak, MI 48067





### Survey





#### Demographics

| 1 Mile Radius | 3 Mile Radius                                                                                                                                                          | 5 Mile Radius                                                                                                                                                                                                                                                                                                                                                    |
|---------------|------------------------------------------------------------------------------------------------------------------------------------------------------------------------|-------------------------------------------------