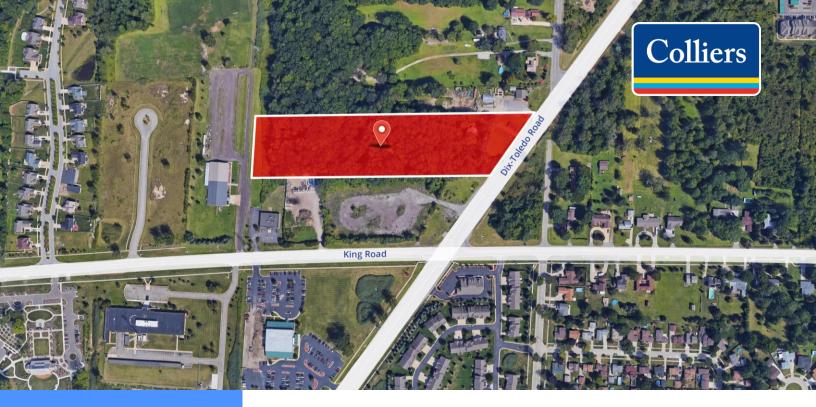

# 20874 Dix-Toledo Road Brownstown Township, MI

6.1 Acres Available

#### **Property Highlights**

- 6.1 Acres of Vacant Land For Sale
- Zoned B-3 (General Business)
- Great Location Offering 295' Frontage on Dix-Toledo Road
- Strong Traffic Counts and Demographics
- Many Potential Uses Including Banks, Carwash, Medical or Retail Strip Development
- Utilities at Site

King Road

Dix-Toledo Road

- Household population includes persons not residing in group quarters. Average Household Size is the household population divided by total

15.800 VPD 11,348 VPD

- households. Persons in families include the householder and persons related to the householder by birth, marriage, or adoption.