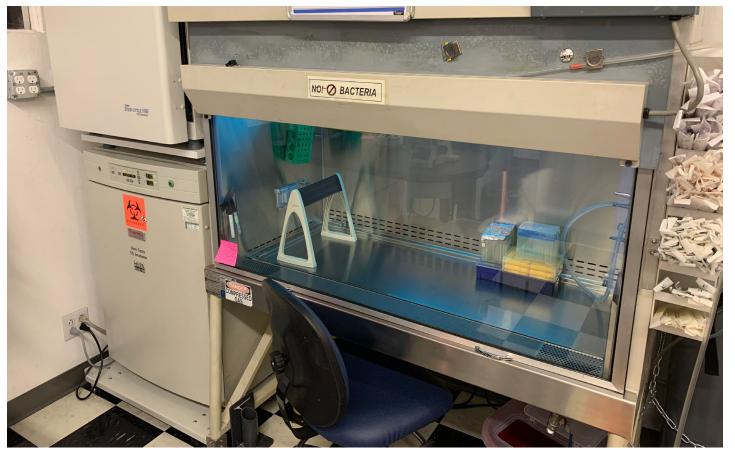

## SAMPLE EQUIPMENT LIST

- Laminar flow hoods
- CO2 Incubators
- Bacteria Incubators & Shakers
- - 80°C Freezers
- High-speed Centrifuge
- Analytical Balances
- Plate readers
- Ductless Fume Hood for light chemistry needs
- +much more