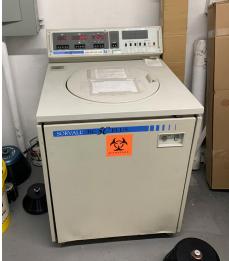

## SAMPLE EQUIPMENT LIST

- Laminar flow hoods
- CO2 Incubators
- Bacteria Incubators & Shakers
- - 80°C Freezers
- High-speed Centrifuge
- Analytical Balances
- Plate readers
- Ductless Fume Hood for light chemistry needs
- +much more