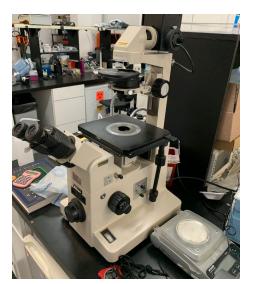

## SAMPLE EQUIPMENT LIST

- Laminar flow hoods
- CO2 Incubators
- Bacteria Incubators & Shakers
- - 80°C Freezers
- High-speed Centrifuge
- Analytical Balances
- Plate readers
- Ductless Fume Hood for light chemistry needs
- +much more