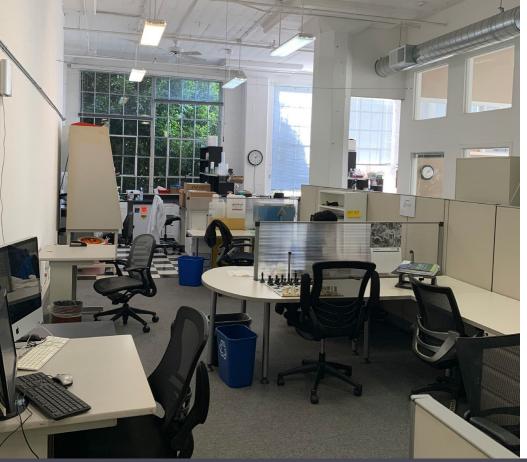

#### **HIGHLIGHTS**

- Plug-and-Play Lab Incubator
- Laboratory Benches and Shared or Private Office Space Available
- 3 Shared Conference Rooms
- Lab Supplies and Shared Equipment Provided
- Access to Cell Culture Suites, Biosafety Cabinets, and Cell Incubators
- 5 Min Walk to Caltrain
- Convenient Access to UCSF & Mission Bay