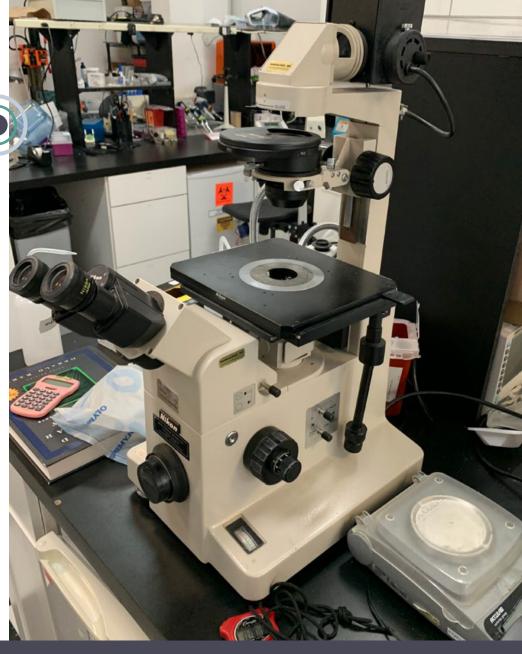

## SAMPLE EQUIPMENT LIST

- Laminar flow hoods
- CO2 Incubators
- Bacteria Incubators & Shakers
- - 80°C Freezers
- High-speed Centrifuge
- Analytical Balances
- Plate readers
- Ductless Fume Hood for light chemistry needs
- +much more