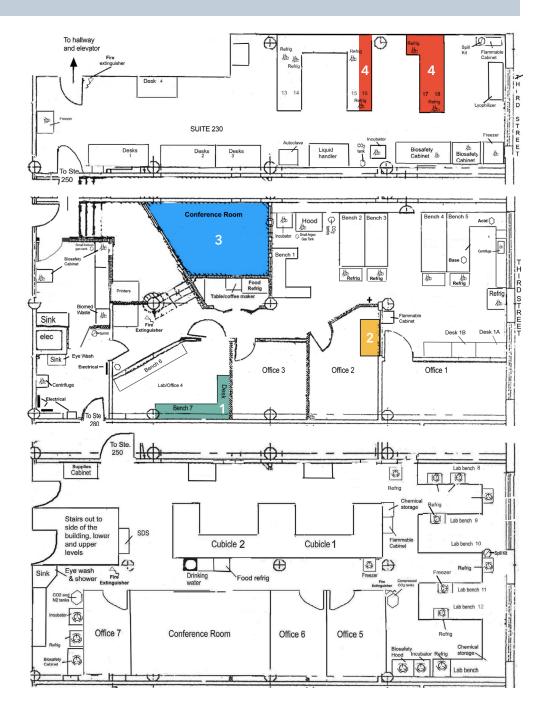

## **2ND FLOOR FLOOR PLAN**

## **FLOOR PLAN KEY**

- Bench #7 + Lab Desk in Lab #4
- 2 Seating for 1 in Office 2 (shared)
- Seating for 1-4 in Conference Room Office
- Benches #16, 17, & 18