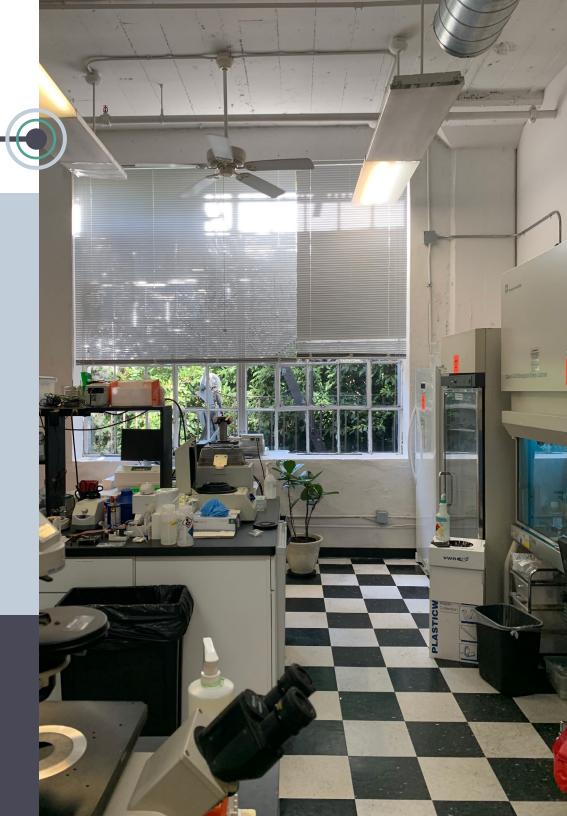

# **BIOSCIENCES LABORATORIES**

AT 665 3RD STREET, SAN FRANCISCO, CA

LAB BENCHES & OFFICE SPACE AVAILABLE

#### **HIGHLIGHTS**

- Plug-and-Play Lab Incubator
- Laboratory Benches and Shared or Private Office Space Available
- 3 Shared Conference Rooms
- Lab Supplies and Shared Equipment Provided
- Access to Cell Culture Suites, Biosafety Cabinets, and Cell Incubators
- 5 Min Walk to Caltrain
- Convenient Access to UCSF & Mission Bay