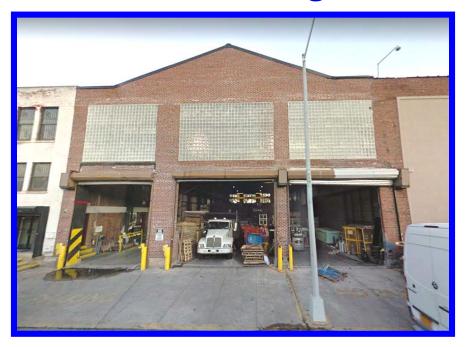

## 13,500 Sq. Ft. for Lease

### 49-47 31st Street, Long Island City

#### Features:

- ❖ 1,000 sq. ft. office
- 26' ceilings
- Fireproof construction
- Wet sprinkler
- 2 drive-in doors
- Gas heat
- Heavy power

- Block 289 lot 1
- ❖ Zone M2-1
- Close to #7 subway
- Easy access to Long Island Expressway, Midtown Tunnel & Brooklyn-Queens Expressway

Asking \$40.00 Per Sq. Ft.

For Further Information, Call Exclusive Agent:

Larry Smith Assoc. Broker (718) 371-0128 |smith@s-z.com Jason T. Auffarth
Salesperson
(718) 371-0132
jauffarth@s-z.com