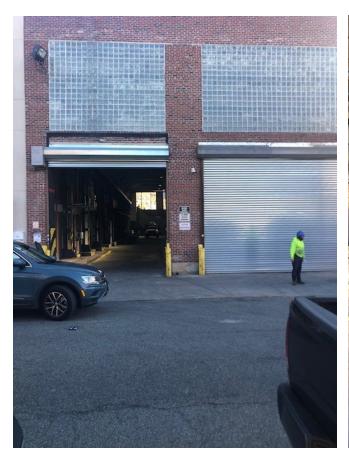

#### Features:

- ❖ 1,000 sq. ft. office
- 26' ceilings
- Fireproof construction
- Wet sprinkler
- 2 drive-in doors
- Gas heat
- Heavy power

- Block 289 lot 1
- ❖ Zone M2-1
- Close to #7 subway
- Easy access to Long Island Expressway, Midtown Tunnel & Brooklyn-Queens Expressway