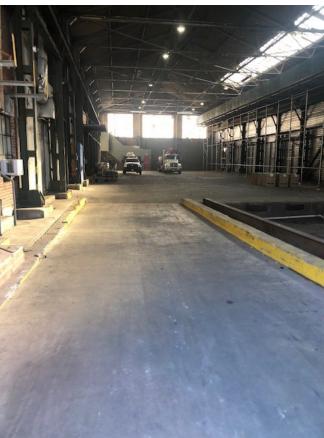

#### Features:

- ❖ 1,000 sq. ft. office
- 26' ceilings
- Fireproof construction
- Wet sprinkler
- 2 drive-in doors
- Gas heat
- Heavy power

- Block 289 lot 1
- ❖ Zone M2-1
- Close to #7 subway
- Easy access to Long Island Expressway, Midtown Tunnel & Brooklyn-Queens Expressway