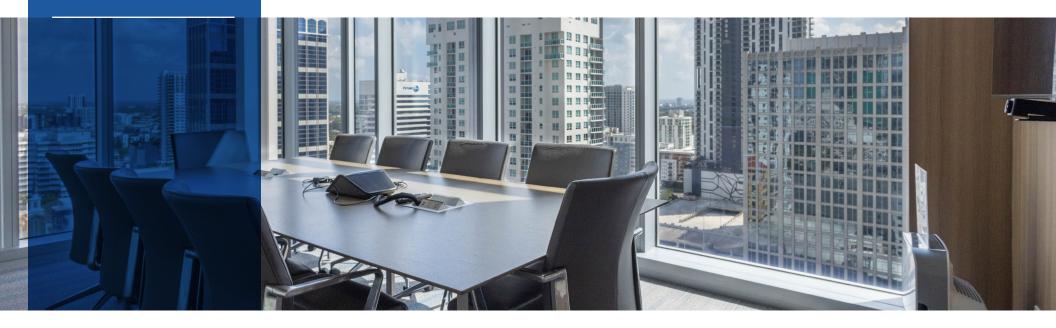

# FULLY BUILT-OUT OFFICE SPACE FOR LEASE IN

## THE MAIN LAS OLAS SUITE 2050

201 E LAS OLAS BLVD, FORT LAUDERDALE, FL







 $\textbf{Kimberly Barbar} \mid \texttt{Kimberly.Barbar@Stiles.com}$ 



## PROPERTY HIGHLIGHTS

### THE MAIN LAS OLAS SUITE 2050

201 E LAS OLAS BLVD, FORT LAUDERDALE, FL



- 6,923 SF of fully furnished office space for sublease on 20th floor of newest Class A office building on Las Olas
- · Publix located on ground floor of adjacent residential tower
- High-end restaurants Moxies and Fogo de Chão Brazilian Steakhouse located on the ground floor of office building
- Thriving restaurant corridor with 60+ restaurants along Las Olas Blvd
- Hurricane resistant glass providing the highest standard of protection
- · Live-work-play location within 369,809 SF office building
- 4 blocks from Brightline station with direct service to downtown Miami and West Palm Beach
- 45-Story Hyatt Centric Hotel located directly across the street

#### **DEMOGRAPHICS**

| 2025                     | 1 Mile    | 3 Mile    | 5 Mile    |
|--------------------------|-----------|-------