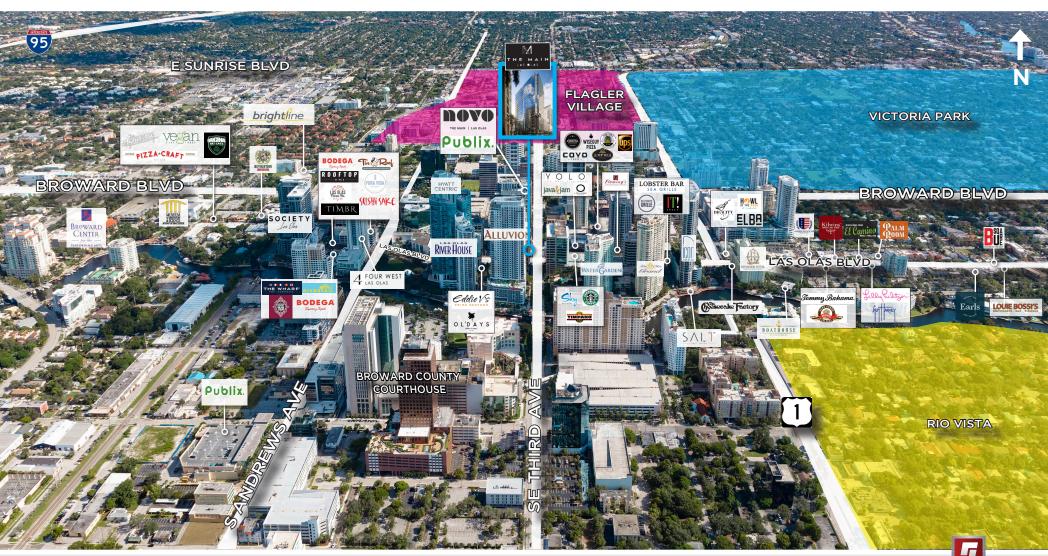

#### RETAIL AERIAL

### THE MAIN LAS OLAS SUITE 2050

201 E LAS OLAS BLVD, FORT LAUDERDALE, FL

Kimberly Barbar | Kimberly.Barbar@Stiles.com