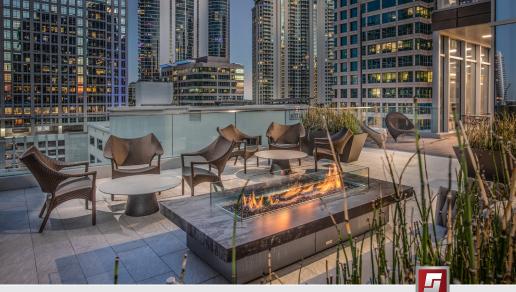

# FULLY BUILT-OUT OFFICE SPACE FOR LEASE IN

## THE MAIN LAS OLAS SUITE 2050

201 E LAS OLAS BLVD, FORT LAUDERDALE, FL







 $\textbf{Kimberly Barbar} \mid \texttt{Kimberly.Barbar@Stiles.com}$ 



## PROPERTY HIGHLIGHTS

### THE MAIN LAS OLAS SUITE 2050

201 E LAS OLAS BLVD, FORT LAUDERDALE, FL



- 6,923 SF of fully furnished office space for sublease on 20th floor of newest Class A office building on Las Olas
- · Publix located on ground floor of adjacent residential tower
- High-end restaurants Moxies and Fogo de Chão Brazilian Steakhouse located on the ground floor of office building
- Thriving restaurant corridor with 60+ restaurants along Las Olas Blvd
- Hurricane resistant glass providing the highest standard of protection
- · Live-work-play location within 369,809 SF office building
- 4 blocks from Brightline station with direct service to downtown Miami and West Palm Beach
- 45-Story Hyatt Centric Ho