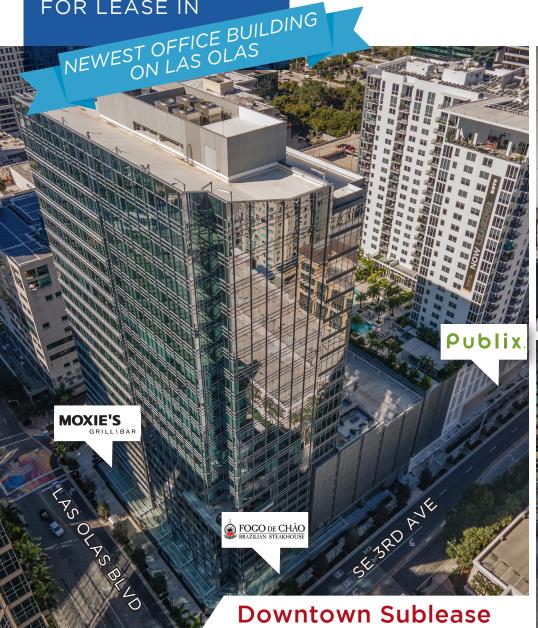

#### RETAIL AERIAL

### THE MAIN LAS OLAS SUITE 2050

201 E LAS OLAS BLVD, FORT LAUDERDALE, FL

- 6,923 SF of fully furnished office space for sublease on 20th floor of newest Class A office building on Las Olas
- · Publix located on ground floor of adjacent residential tower
- High-end restaurants Moxies and Fogo de Chão Brazilian Steakhouse located on the ground floor of office building
- Thriving restaurant corridor with 60+ restaurants along Las Olas Blvd
- Hurricane resistant glass providing the highest standard of protection
- · Live-work-play location within 369,809 SF office building
- 4 blocks from Brightline station with direct service to downtown Miami and West Palm Beach
- 45-Story Hyatt Centric Hotel located directly across the street