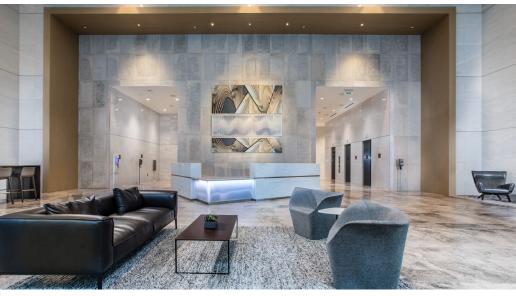

# FULLY BUILT-OUT OFFICE SPACE FOR LEASE IN

## THE MAIN LAS OLAS SUITE 2050

201 E LAS OLAS BLVD, FORT LAUDERDALE, FL







 $\textbf{Kimberly Barbar} \mid \texttt{Kimberly.Barbar@Stiles.com}$ 



## PROPERTY HIGHLIGHTS

### THE MAIN LAS OLAS SUITE 2050

201 E LAS OLAS BLVD, FORT LAUDERDALE, FL



- 6,923 SF of fully furnished office space for sublease on 20th floor of newest Class A office building on Las Olas
- · Publix located on ground floor of adjacent residential tower
- High-end restaurants Moxies and Fogo de Chão Brazilian Steakhouse located on the ground floor of office building
- Thriving restaurant corridor with 60+ restaurants along Las Olas Blvd
- Hurricane resistant glass providing the highest standard of protection
- · Live-work-play location within 369,809 SF office building
- 4 blocks from Brightline station with direct service to downtown Miami and West Palm Beach
- 45-Story Hyatt Centric