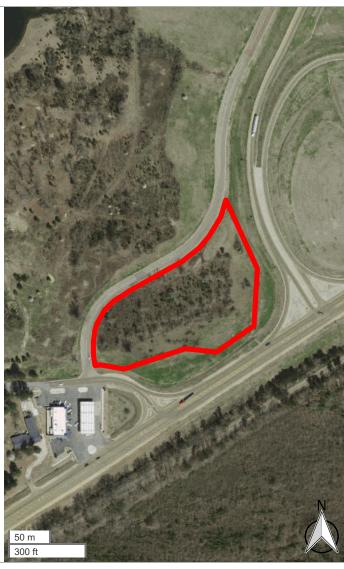

Oktibbeha County Tax Assessor/Collector JoHelen Walker

101 E. Main Street Ste. 103 39759 Starkville , MS 662-323-1273

Date Printed: 4/9/2024

| PPIN: PARCEL_ID: OWNERNAME: ADDRESS1: ADDRESS2: | 21703<br>103J-08-001.04<br>STARKVILLE INVESTMENT CO LLC<br>P O BOX 671 |
|-------------------------------------------------|------------------------------------------------------------------------|
| CITY:                                           | DYERSBURG                                                              |
| STATE:                                          | TN                                                                     |
| ZIP:                                            | 38025                                                                  |
| SECTION:                                        | 08                                                                     |
| TOWNSHIP:                                       | 18N                                                                    |
| RANGE:                                          | 14E                                                                    |
| LEGAL1:                                         | LOT 1 WESTERN CROSSING PHASE II                                        |
| LEGAL2:                                         |                                                                        |
| LEGAL3:                                         |                                                                        |
| TAX_DIST:                                       | 1110                                                                   |
| REGION:                                         | ВВ                                                                     |
| CULT_AC1:                                       | 0                                                                      |
| CULT_AC2:                                       | 0                                                                      |
| UNCULT_AC1:                                     | 0                                                                      |
| UNCULT_AC2:                                     | 0                                                                      |
| TOTAL_AC:                                       | 0                                                                      |
| CULT_VAL1:                                      | 0                                                                      |
| CULT_VAL2:                                      | 11530                                                                  |
| UNCUL_VAL1:                                     | 0                                                                      |
| UNCUL_VAL2:                                     | 0                                                                      |
| LAND_VAL:                                       | 11530                                                                  |
| IMP_VAL1:                                       | 0                                                                      |
| IMP_VAL2:                                       | 0                                                                      |
| TOTALVALUE:                                     | 11530                                                                  |
| EXEMPT_COD:                                     | 0                                                                      |
| HOMESTEAD:                                      |                                                                        |
| DEED_BOOK:                                      | 2011                                                                   |
| DEED_PAGE:                                      | 010                                                                    |
| DEED_DATE:                                      | 12/27/2010                                                             |
| SITUS_ADDR:                                     | 0                                                                      |
|                                                 |                                                                        |