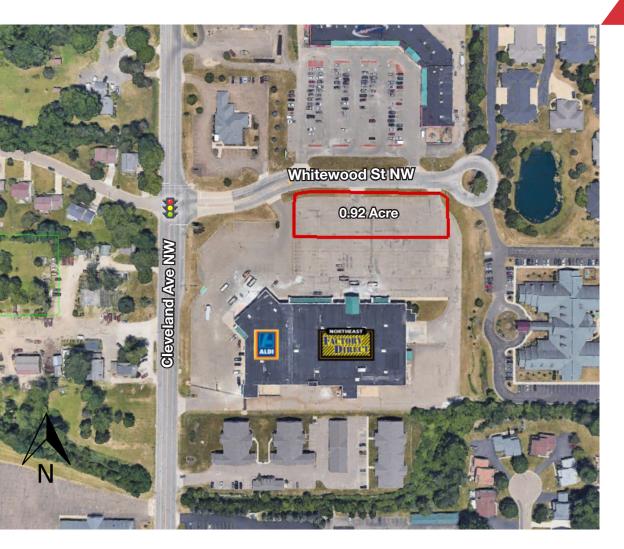

# FOR SALE/LAND LEASE 0.92 Acre Outlot

### Whitewood Ave NW

North Canton, Ohio 44720

| SALE PRICE     | \$425,000.00     |
|----------------|------------------|
| LEASE RATE     | \$3,000.00/month |
| ACRES          | 0.92             |
| FRONTAGE/DEPTH | 358' x 112'      |
| ZONING         | 11               |
| PARCELS        | 10016641         |
| TRAFFIC COUNTS | 21,298 AADT      |

#### **Property Features**

- Join Aldi and Northeast Furniture Direct.
- 4 access points (3) on Whitewood and (1) on Cleveland Ave NW.
- 0.92 Acres on highly traveled corridor.