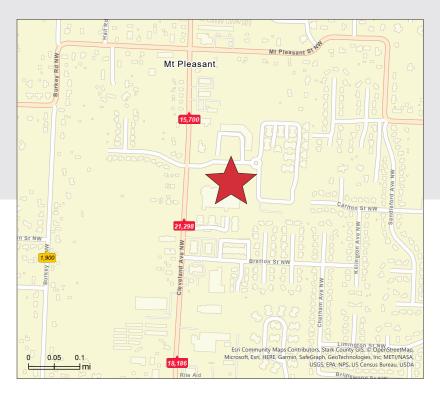

### Whitewood Ave NW

North Canton, Ohio 44720

| SALE PRICE     | \$425,000.00     |
|----------------|------------------|
| LEASE RATE     | \$3,000.00/month |
| ACRES          | 0.92             |
| FRONTAGE/DEPTH | 358' x 112'      |
| ZONING         | 11               |
| PARCELS        | 10016641         |
| TRAFFIC COUNTS | 21,298 AADT      |