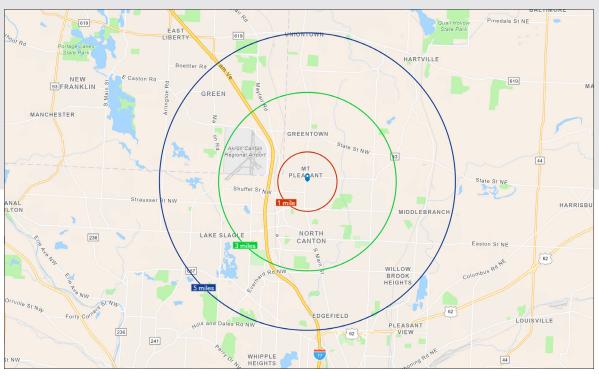

### Demographics 2022 Summary

|                               | 1 Mile    | 3 Miles   | 5 Miles   |
|-------------------------------|-----------|-----------|-----------|
| Population                    | 7,805     | 35,243    | 98,880    |
| Households                    | 3,567     | 14,811    | 41,615    |
| Families                      | 2,047     | 9,375     | 27,191    |
| Average Household Size        | 2.19      | 2.32      | 2.34      |
| Owner Occupied Housing Units  | 2,364     | 10,669    | 30,143    |
| Renter Occupied Housing Units | 1,203     | 4,142     | 11,472    |
| Median Age                    | 42.9      | 43.7      | 44.9      |
| Median Household Income       | \$82,041  | \$76,229  | \$73,272  |
| Average Household Income      | \$118,721 | \$103,443 | \$101,369 |