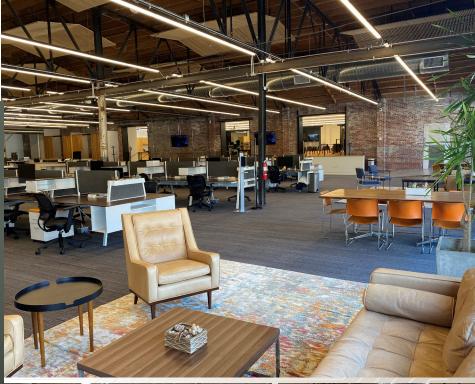

## **Property Description**

Plug & Play space available for sublease in the heart of the Tulsa Historic District, the Midland Building is a stunning century-old structure that beautifully blends historic charm with modern functionality. Retaining its original features, including a striking barrel vault ceiling and distinctive Oklahoma red clay bricks, this building exudes character. The spacious interior offers an open floor plan, perfect for fostering collaboration and creativity in a vibrant workspace. Experience the unique allure of the Midland Building, where history meets contemporary design. The Midland Building was highlighted in CBRE Tulsa's 2022 publication of Tulsa's Coolest Office Spaces.

The Midland Building features a vibrant common area, equipped with a commercial kitchen, a bustling marketplace, and expansive meeting and collaborative spaces designed to inspire teamwork and creativity.

Available Plug & Play Space: 27,063 RSF\*

\* Tulsa County Assessor

- Available: 27,063 RSF\*
- Plug & Play Space
- · Open Concept Layout
- Dedicated Entrance
- · Furniture Available
- Flexible Space Options up to the Entire Building
  - \* Tulsa County Assessor