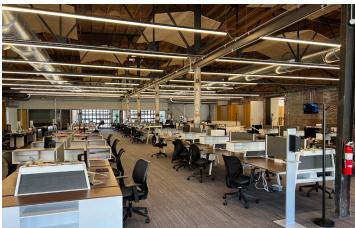

## **Property Description**

Plug & Play space available for sublease in the heart of the Tulsa Historic District, the Midland Building is a stunning century-old structure that beautifully blends historic charm with modern functionality. Retaining its original features, including a striking barrel vault ceiling and distinctive Oklahoma red clay bricks, this building exudes character. The spacious interior offers an open floor plan, perfect for fostering collaboration and creativity in a vibrant workspace. Experience the unique allure of the Midland Building, where history meets contemporary design. The Midland Building was highlighted in CBRE Tulsa's 2022 publication of Tulsa's Coolest Office Spaces.

The Midland Building features a vibrant common area, equipped with a commercial kitchen, a bustling marketplace, and expansive meeting and collaborative spaces designed to inspire teamwork and creativity.