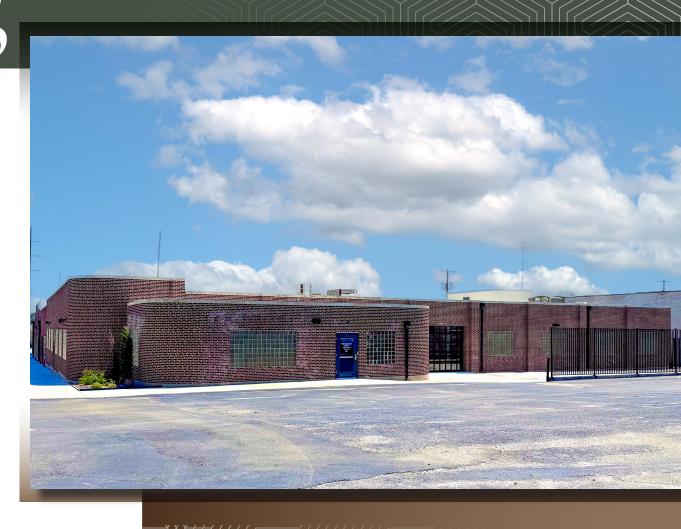

## The Midland Building

620-624

EAST 4TH STREET TULSA, OK 74120

## **Property Description**

Plug & Play space available for sublease in the heart of the Tulsa Historic District, the Midland Building is a stunning century-old structure that beautifully blends historic charm with modern functionality. Retaining its original features, including a striking barrel vault ceiling and distinctive Oklahoma red clay bricks, this building exudes character. The spacious interior offers an open floor plan, perfect for fostering collaboration and creativity in a vibrant workspace. Experience the unique allure of the Midland Building, where history meets contemporary design. The Midland Building was highlighted in CBRE Tulsa's 2022 publication of Tulsa's Coolest Office Spaces.