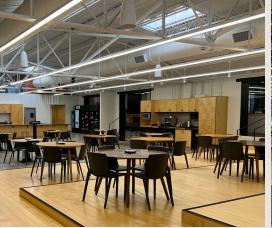

The Midland Building features a vibrant common area, equipped with a commercial kitchen, a bustling marketplace, and expansive meeting and collaborative spaces designed to inspire teamwork and creativity.