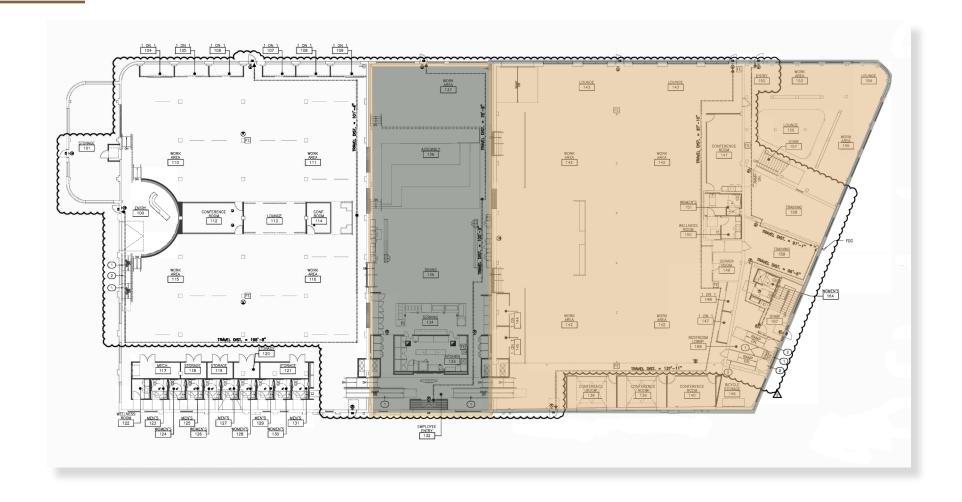

Available Plug & Play Space: 27,063 RSF\*

\* Tulsa County Assessor

- Available: 27,063 RSF\*
- Plug & Play Space
- · Open Concept Layout
- Dedicated Entrance
- · Furniture Available
- Flexible Space Options up to the Entire Building
  - \* Tulsa County Assessor