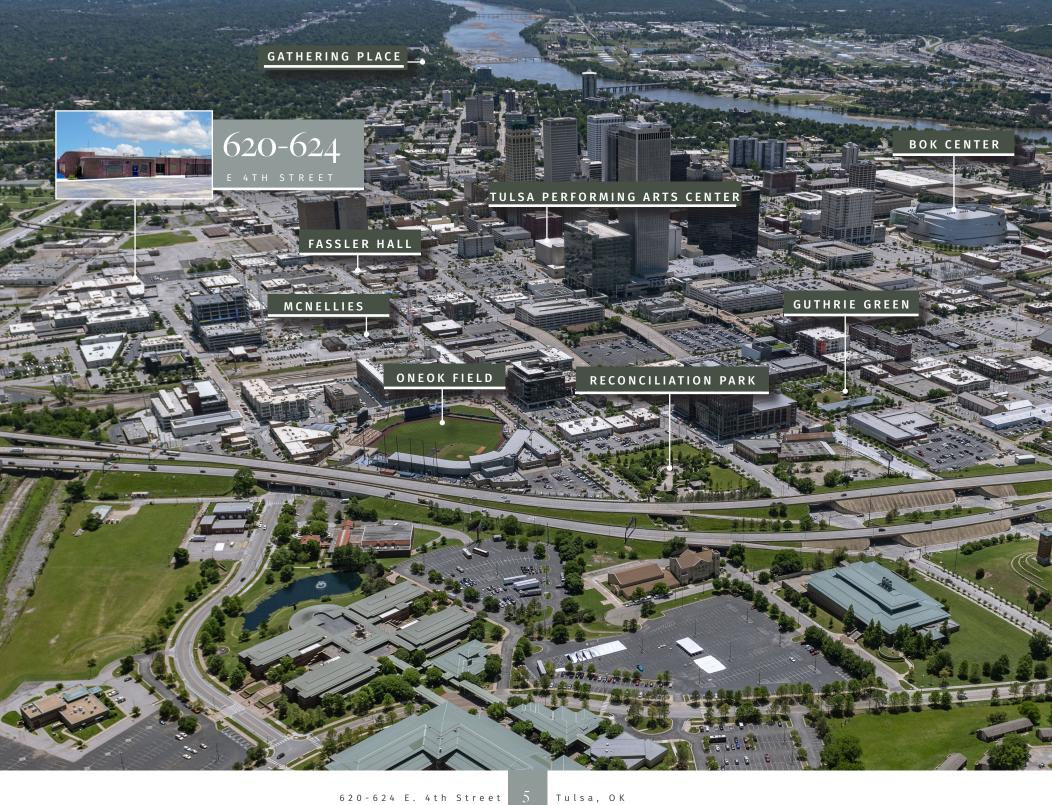

## The Midland Building

620-624

EAST 4TH STREET TULSA, OK 74120

## **Property Description**

Plug & Play space available for sublease in the heart of the Tulsa Historic District, the Midland Building is a stunning century-old structure that beautifully blends historic charm with modern functionality. Retaining its original features, including a striking barrel vault ceiling and distinctive Oklahoma red clay bricks, this building exudes character. The spacious interior offers an open floor plan, perfect for fostering collaboration and creativity in a vibrant workspace. Experience the unique allure of the Midland Building, where history meets contemporary design. The Midland Building was highlighted in CBRE Tulsa's 2022 publication of Tulsa's Coolest Office Spaces.