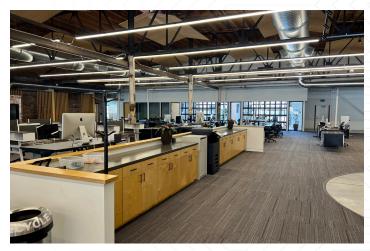

## **Property Description**

Plug & Play space available for sublease in the heart of the Tulsa Historic District, the Midland Building is a stunning century-old structure that beautifully blends historic charm with modern functionality. Retaining its original features, including a striking barrel vault ceiling and distinctive Oklahoma red clay bricks, this building exudes character. The spacious interior offers an open floor plan, perfect for fostering collaboration and creativity in a vibrant workspace. Experience the unique allure of the Midland Building, where history meets contemporary design. The Midland Building was highlighted in CBRE Tulsa's 2022 publication of Tulsa's Coolest Office Spaces.

The Midland Building features a vibrant common area, equipped with a commercial kitchen, a bustling marketplace, and expansive meeting and collaborative spaces designed to inspire teamwork and creativity.