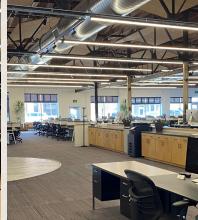

## **Property Description**

Plug & Play space available for sublease in the heart of the Tulsa Historic District, the Midland Building is a stunning century-old structure that beautifully blends historic charm with modern functionality. Retaining its original features, including a striking barrel vault ceiling and distinctive Oklahoma red clay bricks, this building exudes character. The spacious interior offers an open floor plan, perfect for fostering collaboration and creativity in a vibrant workspace. Experience the unique allure of the Midland Building, where history meets contemporary design. The Midland Building was highlighted in CBRE Tulsa's 2022 publication of Tulsa's Coolest Office Spaces.

The Midland Building features a vibrant common area, equipped with a commercial kitchen, a bustling marketplace, and expansive meeting and collaborative spaces designed to inspire teamwork and creativity.