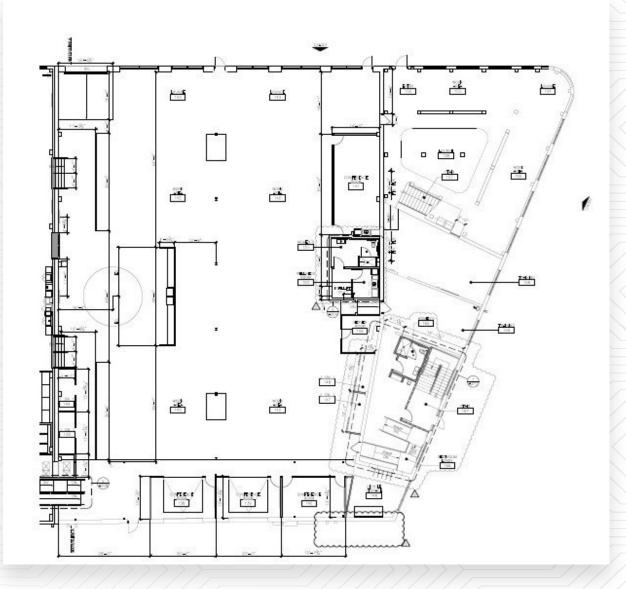

## **Property Description**

Plug & Play space available for sublease in the heart of the Tulsa Historic District, the Midland Building is a stunning century-old structure that beautifully blends historic charm with modern functionality. Retaining its original features, including a striking barrel vault ceiling and distinctive Oklahoma red clay bricks, this building exudes character. The spacious interior offers an open floor plan, perfect for fostering collaboration and creativity in a vibrant workspace. Experience the unique allure of the Midland Building, where history meets contemporary design. The Midland Building was highlighted in CBRE Tulsa's 2022 publication of Tulsa's Coolest Office Spaces.

The Midland Building features a vibrant common area, equipped with a commercial kitchen, a bustling marketplace, and expansive meeting and collaborative spaces designed to inspire teamwork and creativity.

Available Plug & Play Space: 27,063 RSF\*

\* Tulsa County Assessor

- Available: 27,063 RSF\*
- Plug & Play Space
- · Open Concept Layout
- Dedicated Entrance
- · Furniture Available
- Flexible Space Options up to the Entire Building
  - \* Tulsa County Assessor