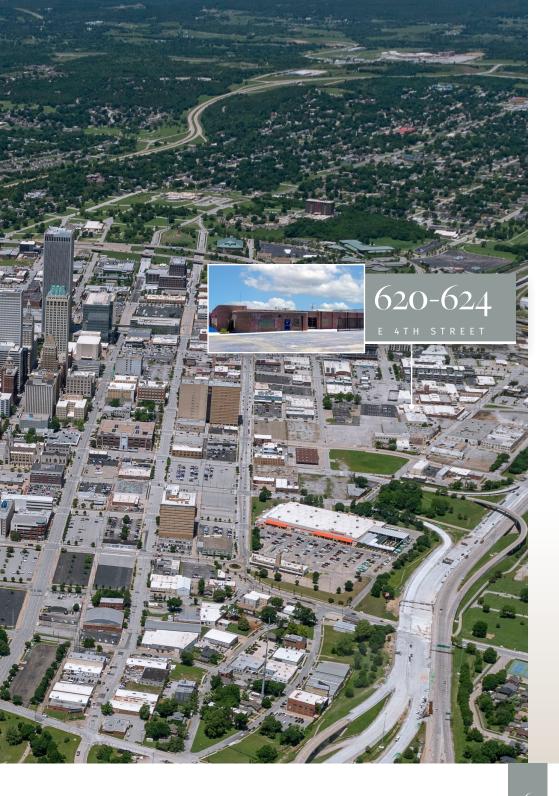

## The Midland Building

620-624

EAST 4TH STREET TULSA, OK 74120

## **Property Description**

Plug & Play space available for sublease in the heart of the Tulsa Historic District, the Midland Building is a stunning century-old structure that beautifully blends historic charm with modern functionality. Retaining its original features, including a striking barrel vault ceiling and distinctive Oklahoma red clay bricks, this building exudes character. The spacious interior offers an open floor plan, perfect for fostering collaboration and creativity in a vibrant workspace. Experience the unique allure of the Midland Building, where history meets contemporary design. The Midland Building was highlighted in CBRE Tulsa's 2022 publication of Tulsa's Coolest Office Spaces.