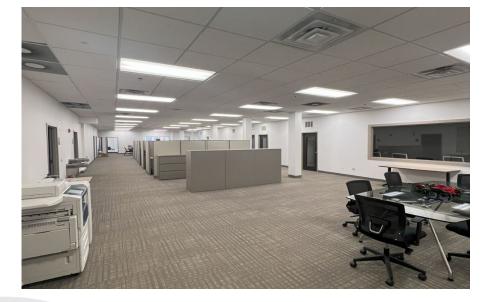

### DETAILS

- Term through July 31, 2025
- Asking rate: \$25.00/SF Gross
- Highly visible space at Damen, Webster and 90/94
- Secured entrance
- 12 workstations (room for more)
- 9 offices
- 2 conference rooms
- 2 restrooms
- Break room