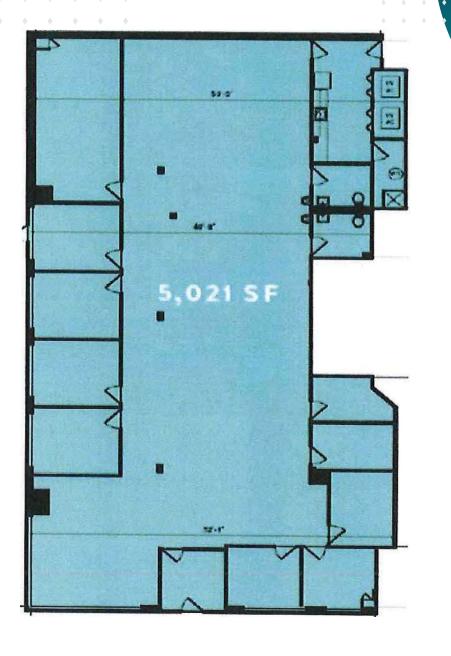

### ±5,021 SF Available Now

### DETAILS

- Term through July 31, 2025
- Asking rate: \$25.00/SF Gross
- Highly visible space at Damen, Webster and 90/94
- Secured entrance
- 12 workstations (room for more)
- 9 offices
- 2 conference rooms
- 2 restrooms
- Break room