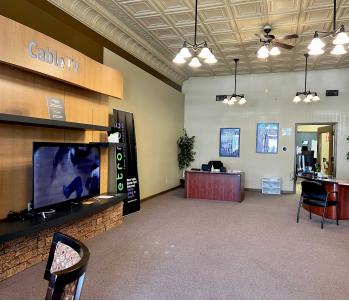

is zoned as Commercial (NEC), offering versatility for a variety of commercial uses. Originally built in 1910, each room has high ceilings and natural light. Renovated in 1990 for Metronet Fiber. This property is ready for first floor retail or professional office spaces. The unfinished second floor presents a valuable opportunity for additional square footage to customize for additional office space, storage, as well as potential Airbnb or residential apartments.



#### **KW INDY METRO NORTHEAST**

8555 N River Road, Ste 200 Indianapolis, IN 46240



COMMERCIAL .

Each Office Independently Owned and Operated

#### **SHARON THOMPSON**

Executive Director O: (317) 564-7160 C: (317) 607-0884 sharonthompson@kw.com RB#14044406, Indiana

# PROPERTY PHOTOS

438 NORTH JEFFERSON STREET















### **LOCATION MAPS**

438 NORTH JEFFERSON STREET







# **DEMOGRAPHICS**

### 438 NORTH JEFFERSON STREET





| Population       | 1 Mile | 3 Miles | 5 Miles |
|------------------|--------|---------|---------|
| Male             | 4,323  | 8,813   | 9,769   |
| Female           | 4,347  | 9,600   | 10,614  |
| Total Population | 8,670  | 18,413  | 20,383  |
|                  |        |         |         |
| Age              | 1 Mile | 3 Miles | 5 Miles |
| Ages 0-14        | 1,897  | 3,650   | 4,015   |
| Ages 15-24       | 1,363  | 2,600   | 2,860   |
| Ages 25-54       | 3,623  | 7,701   | 8,474   |
| Ages 55-64       | 898    | 2,029   | 2,280   |
| Ages 65+         | 889    | 2,433   | 2,754   |
|                  |        |         |         |
| Race             | 1 Mile | 3