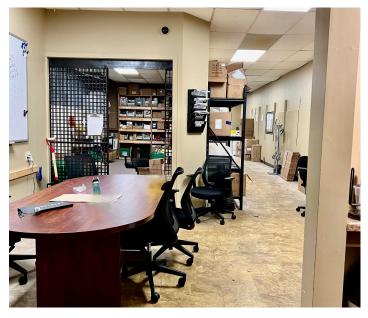

nd is zoned as Commercial (NEC), offering versatility for a variety of commercial uses. Originally built in 1910, each room has high ceilings and natural light. Renovated in 1990 for Metronet Fiber. This property is ready for first floor retail or professional office spaces. The unfinished second floor presents a valuable opportunity for additional square footage to customize for additional office space, storage, as well as potential Airbnb or residential apartments.



#### **KW INDY METRO NORTHEAST**

8555 N River Road, Ste 200 Indianapolis, IN 46240



COMMERCIAL .

Each Office Independently Owned and Operated

#### **SHARON THOMPSON**

Executive Director O: (317) 564-7160 C: (317) 607-0884 sharonthompson@kw.com RB#14044406, Indiana

# PROPERTY PHOTOS

438 NORTH JEFFERSON STREET















### **LOCATION MAPS**

438 NORTH JEFFERSON STREET







# **DEMOGRAPHICS**

### 438 NORTH JEFFERSON STREET





| Population       | 1 Mile | 3 Miles | 5 Miles |
|------------------|--------|---------|---------|
| Male             | 4,323  | 8,813   | 9,769   |
| Female           | 4,347  | 9,600   | 10,614  |
| Total Population | 8,670  | 18,413  | 20,383  |
|                  |        |         |         |
| Age              | 1 Mile | 3 Miles | 5 Miles |
| Ages 0-14        | 1,897  | 3,650   | 4,015   |
| Ages 15-24       | 1,363  | 2,600   | 2,860   |
| Ages 25-54       | 3,623  | 7,701   | 8,474   |
| Ages 55-64       | 898    | 2,029   | 2,280   |
| Ages 65+         | 889    | 2,433   | 2,754   |
|                  |        |         |         |
| Race             | 1 Mile |