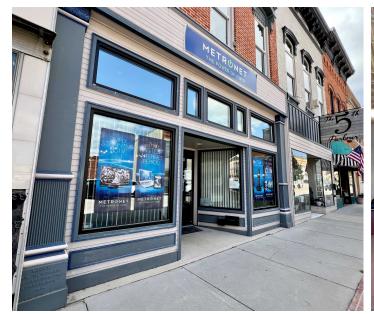

et and is zoned as Commercial (NEC), offering versatility for a variety of commercial uses. Originally built in 1910, each room has high ceilings and natural light. Renovated in 1990 for Metronet Fiber. This property is ready for first floor retail or professional office spaces. The unfinished second floor presents a valuable opportunity for additional square footage to customize for additional office space, storage, as well as potential Airbnb or residential apartments.



#### **KW INDY METRO NORTHEAST**

8555 N River Road, Ste 200 Indianapolis, IN 46240



COMMERCIAL .

Each Office Independently Owned and Operated

#### **SHARON THOMPSON**

Executive Director O: (317) 564-7160 C: (317) 607-0884 sharonthompson@kw.com RB#14044406, Indiana

# PROPERTY PHOTOS

438 NORTH JEFFERSON STREET















### **LOCATION MAPS**

438 NORTH JEFFERSON STREET







# **DEMOGRAPHICS**

### 438 NORTH JEFFERSON STREET





| Population       | 1 Mile | 3 Miles | 5 Miles |
|------------------|--------|---------|---------|
| Male             | 4,323  | 8,813   | 9,769   |
| Female           | 4,347  | 9,600   | 10,614  |
| Total Population | 8,670  | 18,413  | 20,383  |
|                  |        |         |         |
| Age              | 1 Mile | 3 Miles | 5 Miles |
| Ages 0-14        | 1,897  | 3,650   | 4,015   |
| Ages 15-24       | 1,363  | 2,600   | 2,860   |
| Ages 25-54       | 3,623  | 7,701   | 8,474   |
| Ages 55-64       | 898    | 2,029   | 2,280   |
| Ages 65+         | 889    | 2,433   | 2,754   |
|                  |        |         |         |
| Race             | 1 Mi