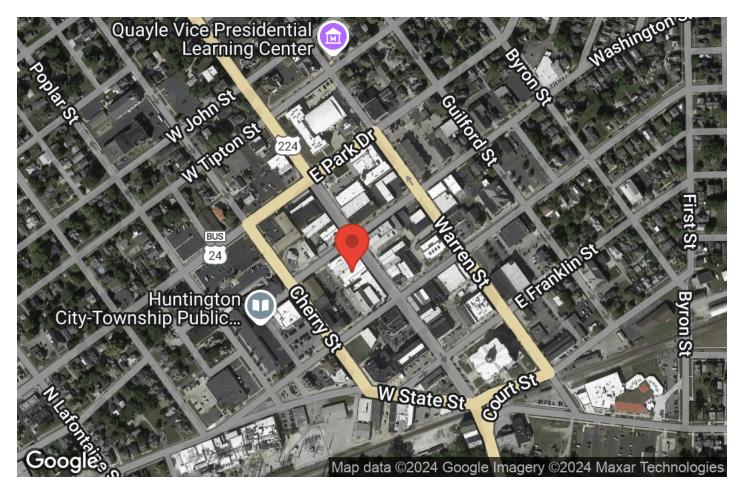

ariety of commercial uses. Originally built in 1910, each room has high ceilings and natural light. Renovated in 1990 for Metronet Fiber. This property is ready for first floor retail or professional office spaces. The unfinished second floor presents a valuable opportunity for additional square footage to customize for additional office space, storage, as well as potential Airbnb or residential apartments.



#### **KW INDY METRO NORTHEAST**

8555 N River Road, Ste 200 Indianapolis, IN 46240



COMMERCIAL .

Each Office Independently Owned and Operated

#### **SHARON THOMPSON**

Executive Director O: (317) 564-7160 C: (317) 607-0884 sharonthompson@kw.com RB#14044406, Indiana

# PROPERTY PHOTOS

438 NORTH JEFFERSON STREET















### **LOCATION MAPS**

438 NORTH JEFFERSON STREET







# **DEMOGRAPHICS**

### 438 NORTH JEFFERSON STREET





| Population       | 1 Mile | 3 Miles | 5 Miles |
|------------------|--------|---------|---------|
| Male             | 4,323  | 8,813   | 9,769   |
| Female           | 4,347  | 9,600   | 10,614  |
| Total Population | 8,670  | 18,413  | 20,383  |
|                  |        |         |         |
| Age              | 1 Mile | 3 Miles | 5 Miles |
| Ages 0-14        | 1,897  | 3,650   | 4,015   |
| Ages 15-24       | 1,363  | 2,600   | 2,860   |
| Ages 25-54       | 3,623  | 7,701   | 8,474   |
| Ages 55-64       | 898    | 2,029   | 2,280   |
| Ages 65+         | 889    | 2,433   | 2,754   |
|                  |        |         |         |
| Race             | 1 Mile | 3 Miles | 5 Miles |
| White            | 8,592  | 18,254  |