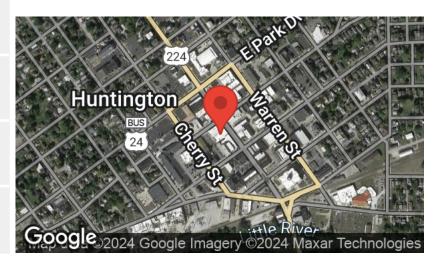

G SUMMARY**

PRICE: \$129,900

BUILDING SF: 7,612

LOT SIZE: 0.07 Acres

FRONTAGE: 22

RENOVATED: 1990

YEAR BUILT: 1910

**ZONING:** Commercial (NEC)

#### **PROPERTY OVERVIEW**

Located in the heart of Huntington, this historic brick building blends vintage charm with modern potential. The building spans 7,612 square feet and is zoned as Commercial (NEC), offering versatility for a variety of commercial uses. Originally built in 1910, each room has high ceilings and natural light. Renovated in 1990 for Metronet Fiber. This property is ready for first floor retail or professional office spaces. The unfinished second floor presents a valuable opportunity for additional square footage to customize for additional office space, storage, as well as potential Airbnb or residential apartments.



#### **KW INDY METRO NORTHEAST**

8555 N River Road, Ste 200 Indianapolis, IN 46240



COMMERCIAL .

Each Office Independently Owned and Operated

#### **SHARON THOMPSON**

Executive Director O: (317) 564-7160 C: (317) 607-0884 sharonthompson@kw.com RB#14044406, Indiana

# PROPERTY PHOTOS

438 NORTH JEFFERSON STREET















### **LOCATION MAPS**

438 NORTH JEFFERSON STREET







# **DEMOGRAPHICS**

### 438 NORTH JEFFERSON STREET





| Population       | 1 Mile | 3 Miles | 5 Miles |
|------------------|--------|---------|---------|
| Male             | 4,323  | 8,813   | 9,769   |
| Female           | 4,347  | 9,600   | 10,614  |
| Total Population | 8,670  | 18,413  | 20,383  |
|                  |        |         |         |
| Age              | 1 Mile | 3 Miles | 5 Miles |
|