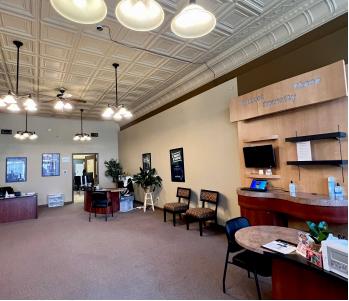

and is zoned as Commercial (NEC), offering versatility for a variety of commercial uses. Originally built in 1910, each room has high ceilings and natural light. Renovated in 1990 for Metronet Fiber. This property is ready for first floor retail or professional office spaces. The unfinished second floor presents a valuable opportunity for additional square footage to customize for additional office space, storage, as well as potential Airbnb or residential apartments.



#### **KW INDY METRO NORTHEAST**

8555 N River Road, Ste 200 Indianapolis, IN 46240



COMMERCIAL .

Each Office Independently Owned and Operated

#### **SHARON THOMPSON**

Executive Director O: (317) 564-7160 C: (317) 607-0884 sharonthompson@kw.com RB#14044406, Indiana

# PROPERTY PHOTOS

438 NORTH JEFFERSON STREET















### **LOCATION MAPS**

438 NORTH JEFFERSON STREET







# **DEMOGRAPHICS**

### 438 NORTH JEFFERSON STREET





| Population       | 1 Mile | 3 Miles | 5 Miles |
|------------------|--------|---------|---------|
| Male             | 4,323  | 8,813   | 9,769   |
| Female           | 4,347  | 9,600   | 10,614  |
| Total Population | 8,670  | 18,413  | 20,383  |
|                  |        |         |         |
| Age              | 1 Mile | 3 Miles | 5 Miles |
| Ages 0-14        | 1,897  | 3,650   | 4,015   |
| Ages 15-24       | 1,363  | 2,600   | 2,860   |
| Ages 25-54       | 3,623  | 7,701   | 8,474   |
| Ages 55-64       | 898    | 2,029   | 2,280   |
| Ages 65+         | 889    | 2,433   | 2,754   |
|                  |        |         |         |
| Race             | 1 Mile