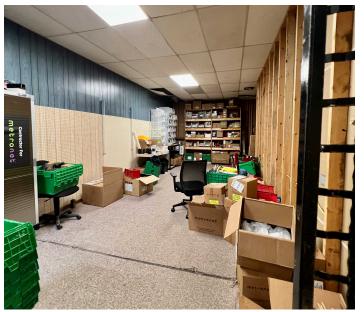

# PROPERTY PHOTOS

438 NORTH JEFFERSON STREET

#### **PROPERTY OVERVIEW**

Located in the heart of Huntington, this historic brick building blends vintage charm with modern potential. The building spans 7,612 square feet and is zoned as Commercial (NEC), offering versatility for a variety of commercial uses. Originally built in 1910, each room has high ceilings and natural light. Renovated in 1990 for Metronet Fiber. This property is ready for first floor retail or professional office spaces. The unfinished second floor presents a valuable opportunity for additional square footage to customize for additional office space, storage, as well as potential Airbnb or residential apartments.