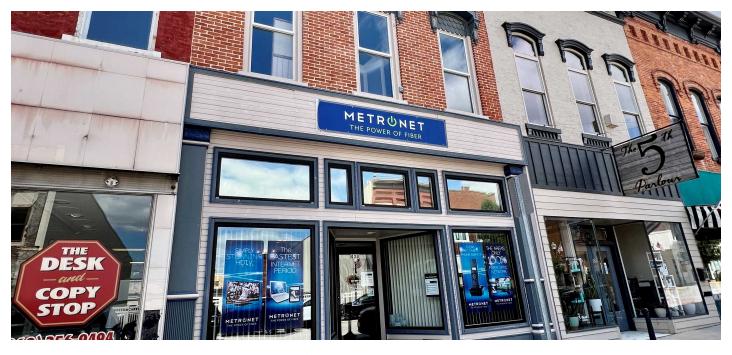

SENTED BY:

### SHARON THOMPSON

Executive Director
O: (317) 564-7160
C: (317) 607-0884
sharonthompson@kw.com
RB#14044406, Indiana

We obtained the information above from sources we believe to be reliable. However, we have not verified its accuracy and make no guarantee, warranty or representation about it. It is submitted subject to the possibility of errors, omissions, change of price, rental or other conditions, prior sale, lease or financing, or withdrawal without notice. We include projections, opinions, assumptions or estimates for example only, and they may not represent current or future performance of the property. You and your tax and legal advisors should conduct your own investigation of the property and transaction.

## **EXECUTIVE SUMMARY**

### 438 NORTH JEFFERSON STREET





#### **OFFERING SUMMARY**

PRICE: \$129,900

BUILDING SF: 7,612

LOT SIZE: 0.07 Acres

FRONTAGE: 22

RENOVATED: 1990

YEAR BUILT: 1910

**ZONING:** Commercial (NEC)

#### **PROPERTY OVERVIEW**

Located in the heart of Huntington, this historic brick building blends vintage charm with modern potential. The building spans 7,612 square feet and is zoned as Commercial (NEC), offering versatility for a variety of commercial uses. Originally built in 1910, each room has high ceilings and natural light. Renovated in 1990 for Metronet Fiber. This property is ready for first floor retail or professional office spaces. The unfinished second floor presents a valuable opportunity for additional square footage to customize for additional office space, storage, as well as potential Airbnb or residenti