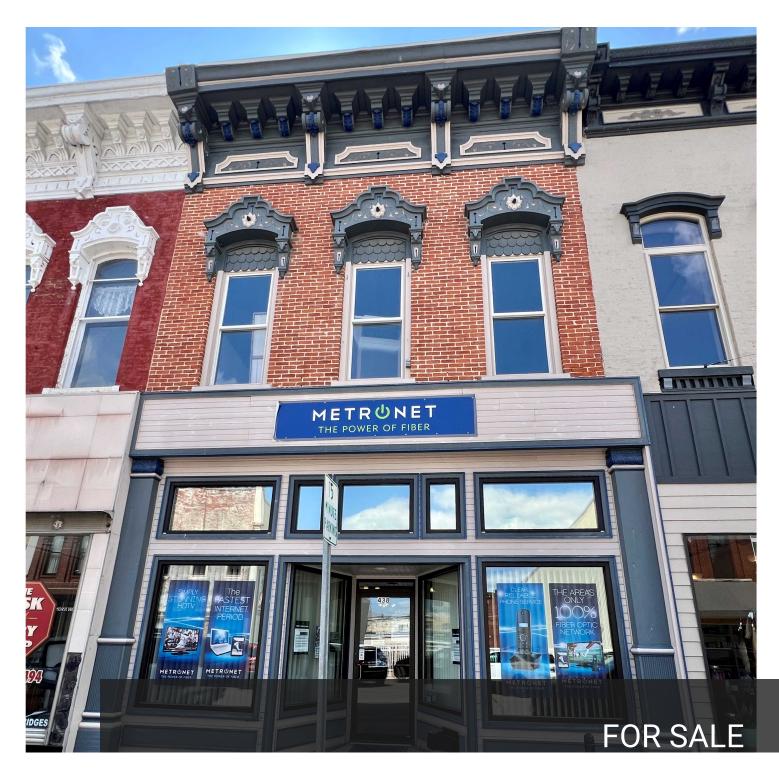

### COMMERCIAL BUILDING FOR SALE

# 438 N JEFFERSON ST, HUNTINGTON, IN

438 NORTH JEFFERSON STREET, HUNTINGTON, IN 46750

#### **PROPERTY OVERVIEW**

Located in the heart of Huntington, this historic brick building blends vintage charm with modern potential. The building spans 7,612 square feet and is zoned as Commercial (NEC), offering versatility for a variety of commercial uses. Originally built in 1910, each room has high ceilings and natural light. Renovated in 1990 for Metronet Fiber. This property is ready for first floor retail or professional office spaces. The unfinished second floor presents a valuable opportunity for additional square footage to customize for additional office space, storage, as well as potential Airbnb or residential apartments.