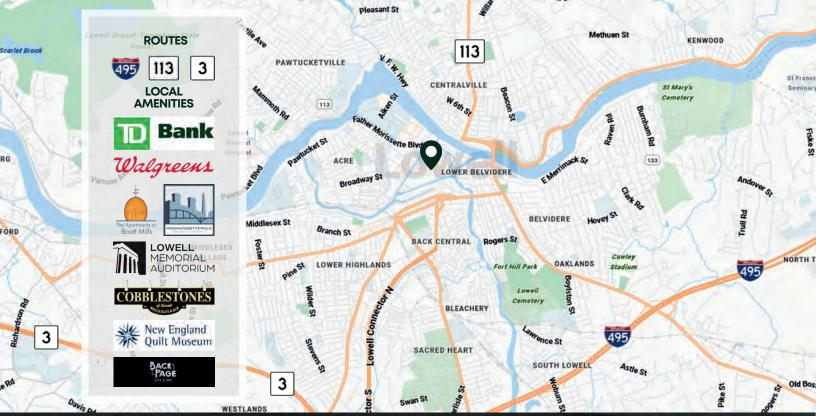

#### SUMMARY

The Historic "Nesmith Building" is situated near numerous downtown Lowell, MA attractions and offers ample public parking across the street. These office spaces has been recently renovated to a stunning modern standard, providing easy access for both employees and clients.