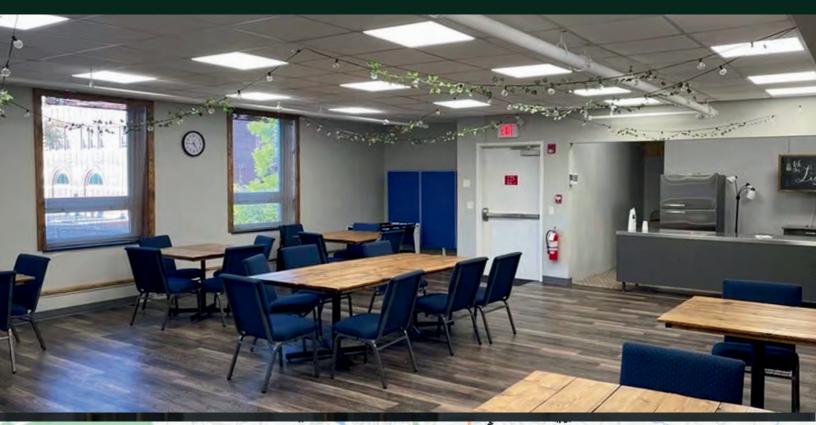

#### SUMMARY

The Historic "Nesmith Building" is situated near numerous downtown Lowell, MA attractions and offers ample public parking across the street. These office spaces has been recently renovated to a stunning modern standard, providing easy access for both employees and clients.