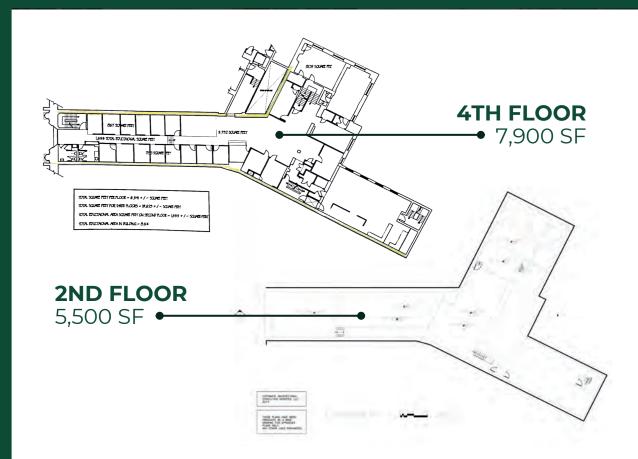

#### SPECIFICATIONS

TYPE: OFFICE

...............

- LAND: 0.88 ACRES
- CONSTRUCTION: MASONRY
- STORIES: FOUR (4)

- 13,400 SF AVAILABLE
- ZÓNING: COMMERCIAL
- PARKING: PUBLIC GARAGE

• YEAR BUILT: 1924