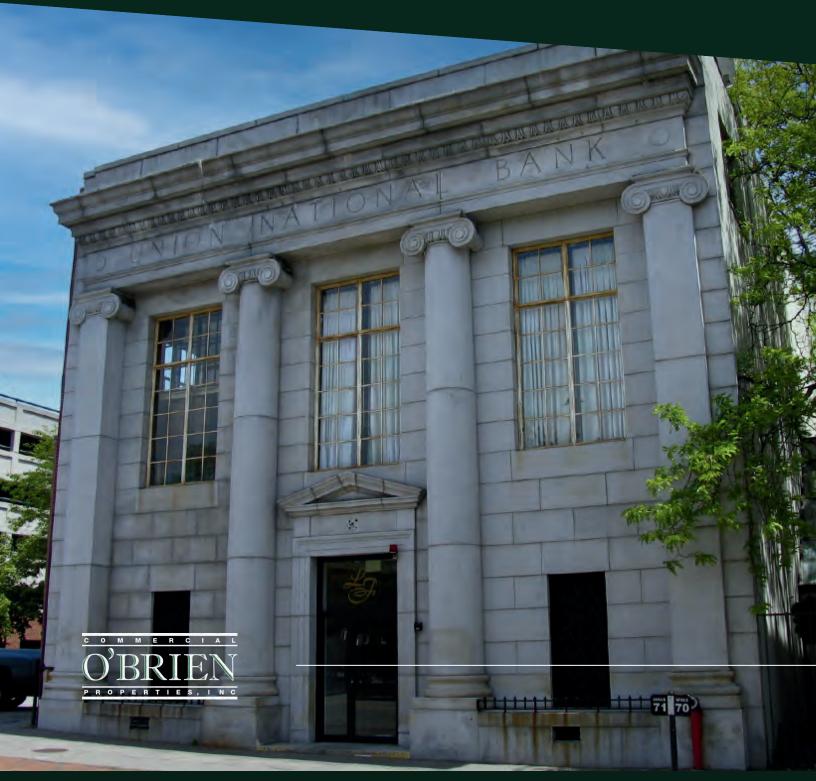

## THE HISTORIC NESMITH BUILDING

#### SPECIFICATIONS

TYPE: OFFICE

...............

- LAND: 0.88 ACRES
- CONSTRUCTION: MASONRY
- STORIES: FOUR (4)

- 13,400 SF AVAILABLE
- ZÓNING: COMMERCIAL
- PARKING: PUBLIC GARAGE

• YEAR BUILT: 1924