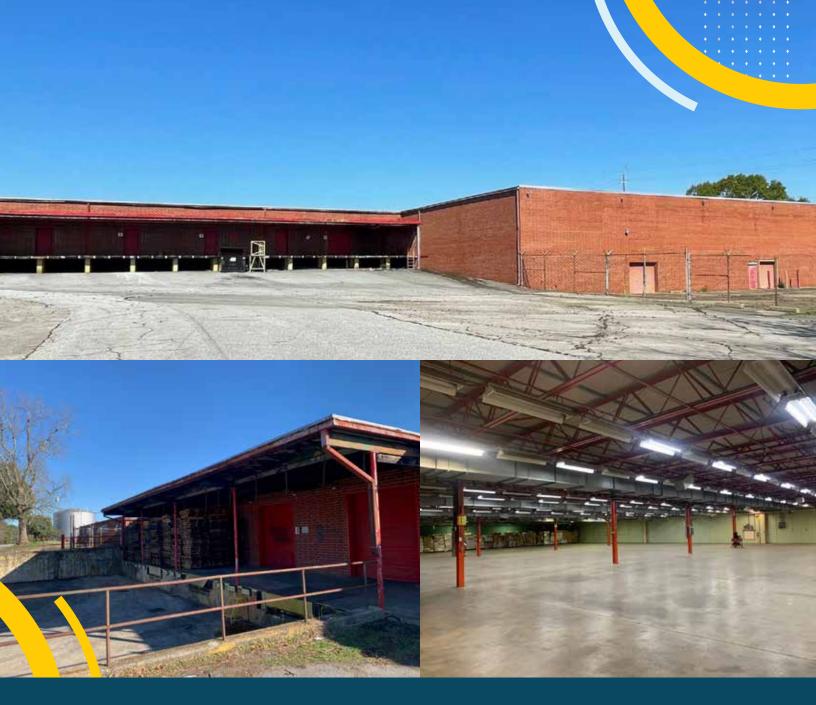

## PROPERTY DETAILS

400 Bon Air Street is located in an excellent industrial area, only 1 mile from Mauldin's city center and 3 miles from I-385 and I-85.

Available: ±8,800 - ±361,500 SF

Ample surface parking (400+ spaces)

### **Property Details:**

- + 9 Dock Doors
- + 3 Drive-in Doors
- + 25' x 50' Column Spacing
- + 12' Ceiling Height
- + Heated
- + Heavy power: 4,000 AMPS, 480V, 3 Phase