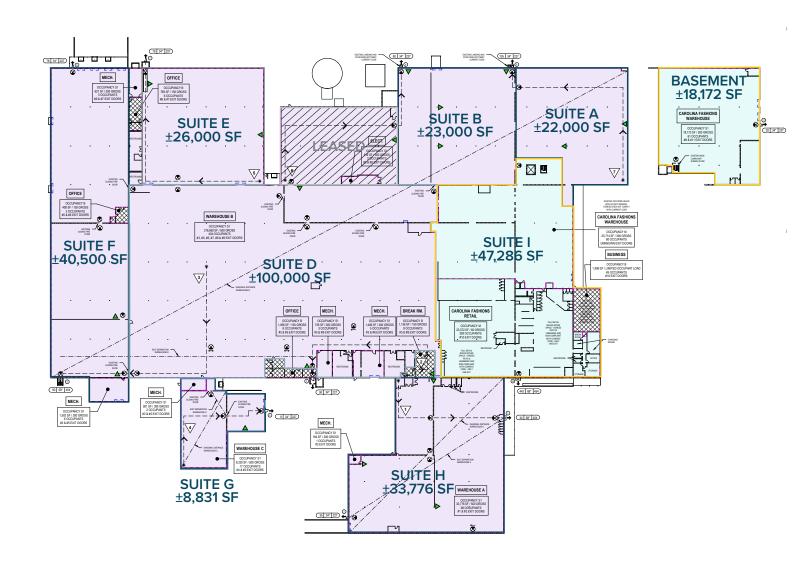

WAREHOUSE SPACE FOR LEASE ±8,800 SF - ±361,500 SF

# 400 BON AIR STREET

MAULDIN, SC 29662

SITE # 2110



## PROPERTY DETAILS

400 Bon Air Street is located in an excellent industrial area, only 1 mile from Mauldin's city center and 3 miles from I-385 and I-85.

Available: ±8,800 - ±361,500 SF

Ample surface parking (400+ spaces)

Trailer parking available (3.75 AC)

Rail access via Carolina Piedmont Railroad

### **Property Details:**

- + 9 Dock Doors
- + 3 Drive-in Doors
- + 25' x 50' Column Spacing
- + 12' Ceiling Height
- + Heated
- + Heavy power: 4,000 AMPS, 480V, 3 Phase



### Lease Rate:

\$4.00 - \$5.00/SF NNN

## Trailer Parking Available:

\$3,500/acre/month



## FLOOR PLAN





## **CONTACT US**

#### SHELBY DODSON, LEED AP

First Vice President +1 864 527 6022 shelby.dodson@cbre.com

#### **BLAINE HART, SIOR**

Senior Vice President +1 864 527 6054 blaine.hart@cbre.com

#### **CHARLES GOUCH, CCIM, SIOR**

Senior Vice President +1 864 527 6035 charles.gouch@cbre.com

© 2024 CBRE, Inc. All rights reserved. This information has been obtained from sources believed reliable, but has not been verified for accuracy or completeness. You should conduct a careful, independent investigation of the property and verify all information. Any reliance on this information is solely at your own risk. CBRE and the CBRE logo are service marks of CBRE, Inc. All other marks displayed on this document are the property of their respective owners, and the use of such logos does not