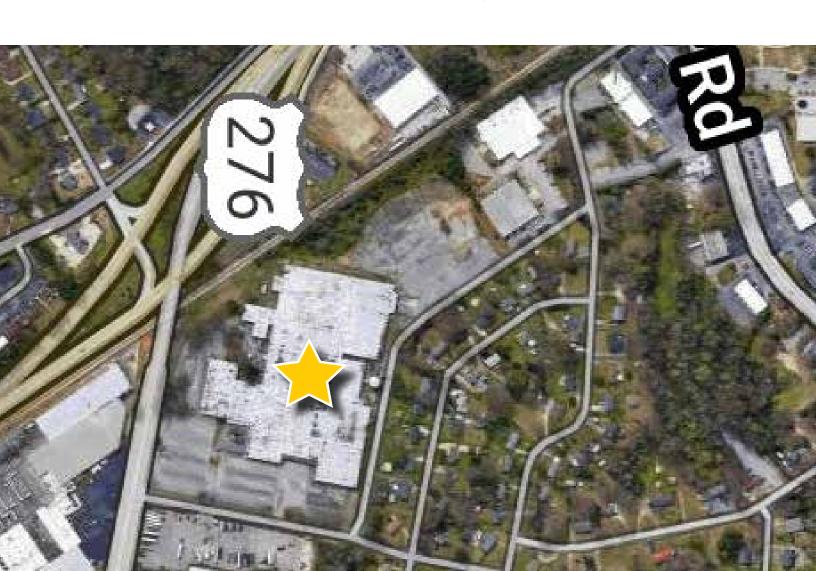

## PROPERTY DETAILS

400 Bon Air Street is located in an excellent industrial area, only 1 mile from Mauldin's city center and 3 miles from I-385 and I-85.

Available: ±8,800 - ±361,500 SF

Ample surface parking (400+ spaces)

Trailer parking available (3.75 AC)

Rail access via Carolina Piedmont Railroad